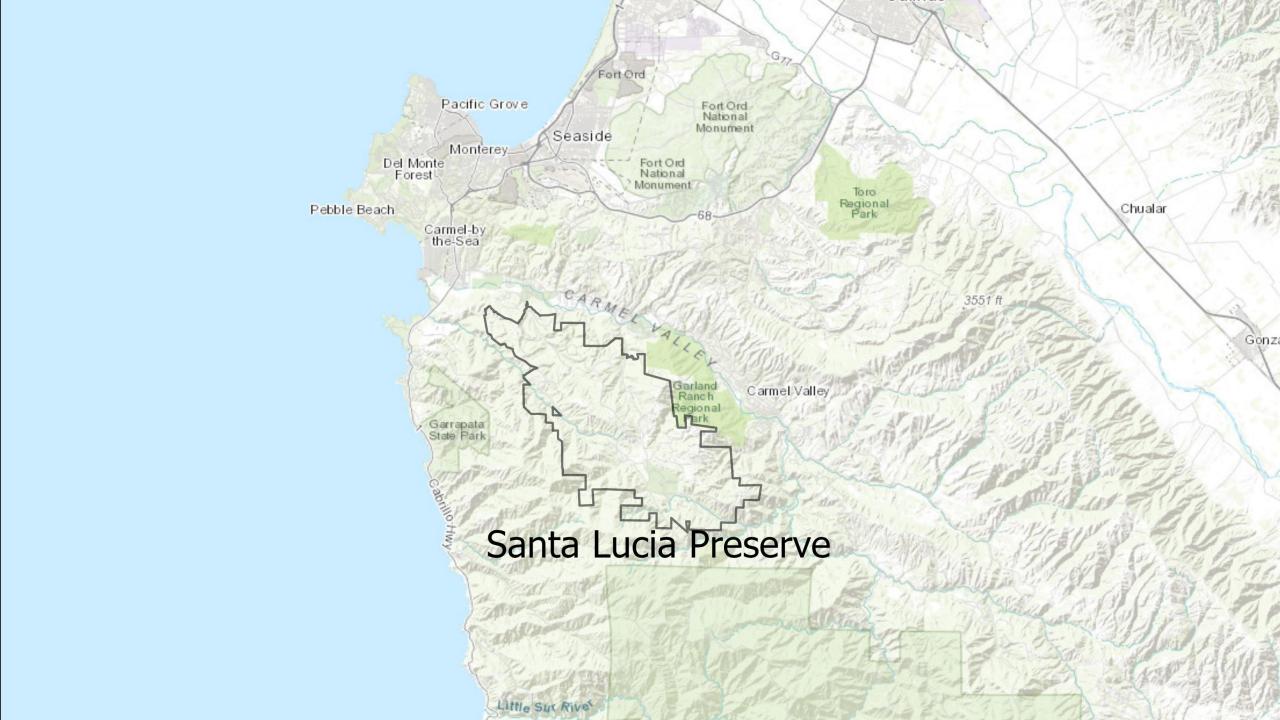

|                | Hours Worked Per Year |      |      |      | Month Grazed |         |         |         |
|----------------|-----------------------|------|------|------|--------------|---------|---------|---------|
| Area           | 2019                  | 2020 | 2021 | 2022 | 2019         | 2020    | 2021    | 2022    |
| Penon          |                       |      |      |      | October      |         | July    |         |
| Hand-pull      | 75                    | 38   | 3    | 5    |              |         |         |         |
| Black Mountain |                       |      |      |      |              | January | January | October |
| Spot-spray     | 42                    | 34   | 66   | 24   |              |         |