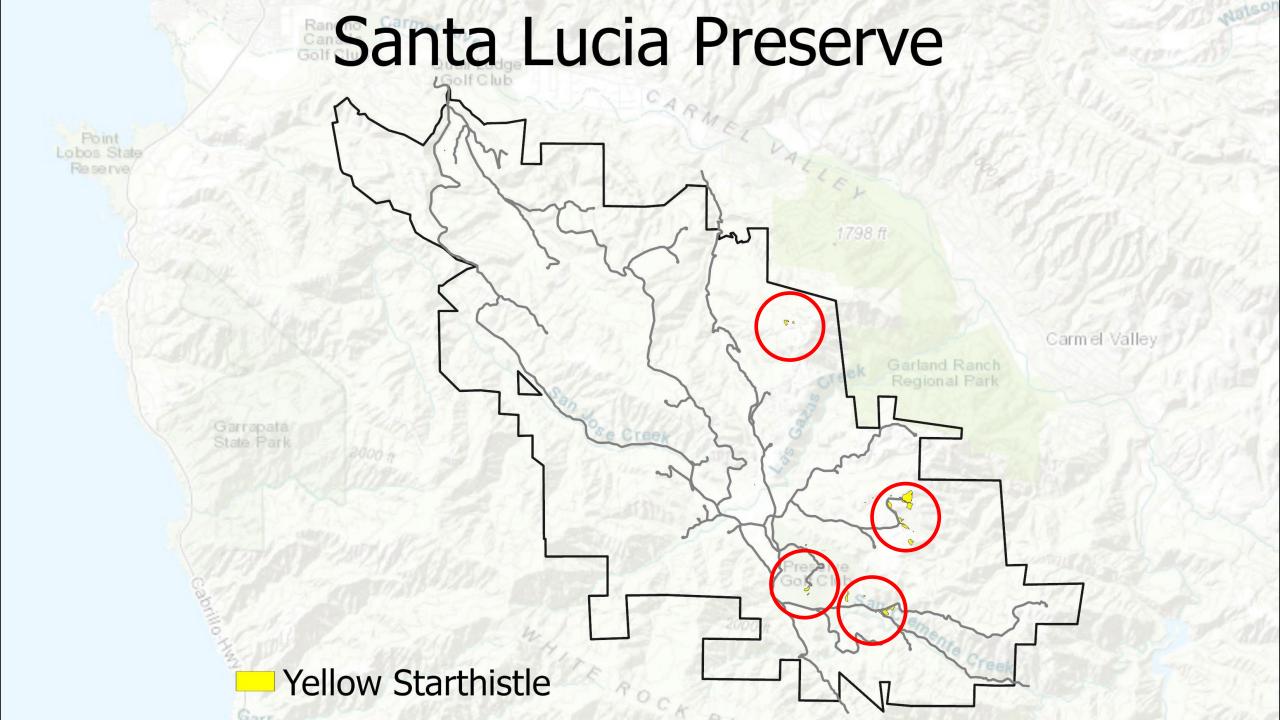

|                | Hours Worked Per Year |      |      |      | Month Grazed |         |         |         |
|----------------|-----------------------|------|------|------|--------------|---------|---------|---------|
| Area           | 2019                  | 2020 | 2021 | 2022 | 2019         | 2020    | 2021    | 2022    |
| Penon          |                       |      |      |      | October      |         | July    |         |
| Hand-pull      | 75                    | 38   | 3    | 5    |              |         |         |         |
| Black Mountain |                       |      |      |      |              | January | January | October |
| Spot-spray     | 42                    | 34   | 66   | 24   |              |         |         |         |
| Hand-pull