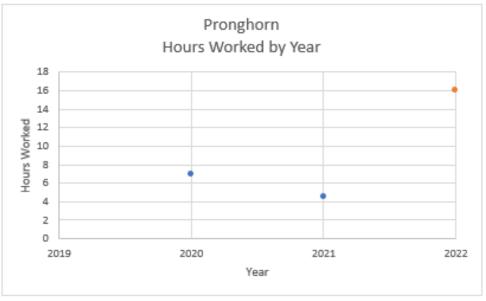

|                | Hours Worked Per Year |      |      |      | Month Grazed |         |         |         |
|----------------|-----------------------|------|------|------|--------------|---------|---------|---------|
| Area           | 2019                  | 2020 | 2021 | 2022 | 2019         | 2020    | 2021    | 2022    |
| Penon          |                       |      |      |      | October      |         | July    |         |
| Hand-pull      | 75                    | 38   | 3    | 5    |              |         |         |         |
| Black Mountain |                       |      |      |      |              | January | January | October |
| Spot-spray     | 42                    | 34   | 66   | 24   |              |         |         |         |
| Hand-pull      | 12                    | 212  | 277  | 57*  |              |         |         |         |
| Long Ridge     |                       |      |      |      |              |         |         | May     |
| Spot-spray     | 30                    |      |      |      |              |         |         |         |
| Hand-pull      |                       | 13   | 3    | 5    |              |         |         |         |
| Pronghorn      |                       |      |      |      |              |         |         |         |
| Spot-spray     |                       | 7    | 4.5  |      |              |         |         |         |
| Hand-pull      |                       |      |      | 16   |              |         |         |         |