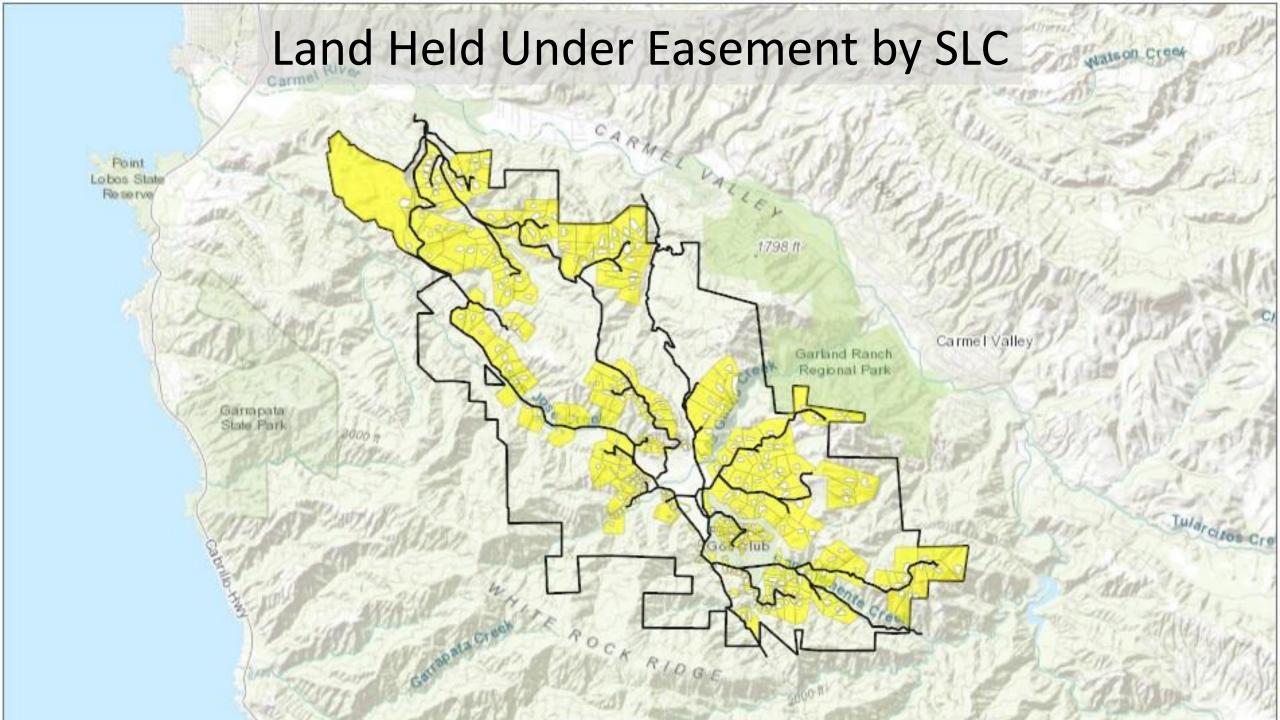

|                | Hours Worked Per Year |      |      |      | Month Grazed |         |         |         |
|----------------|-----------------------|------|------|------|--------------|---------|---------|---------|
| Area           | 2019                  | 2020 | 2021 | 2022 | 2019         | 2020    | 2021    | 2022    |
| Penon          |                       |      |      |      | October      |         | July    |         |
| Hand-pull      | 75                    | 38   | 3    | 5    |              |         |         |         |
| Black Mountain |                       |      |      |      |              | January | January | October |
| Spot-spray     | 42                    | 34   | 66   | 24   |              |         |