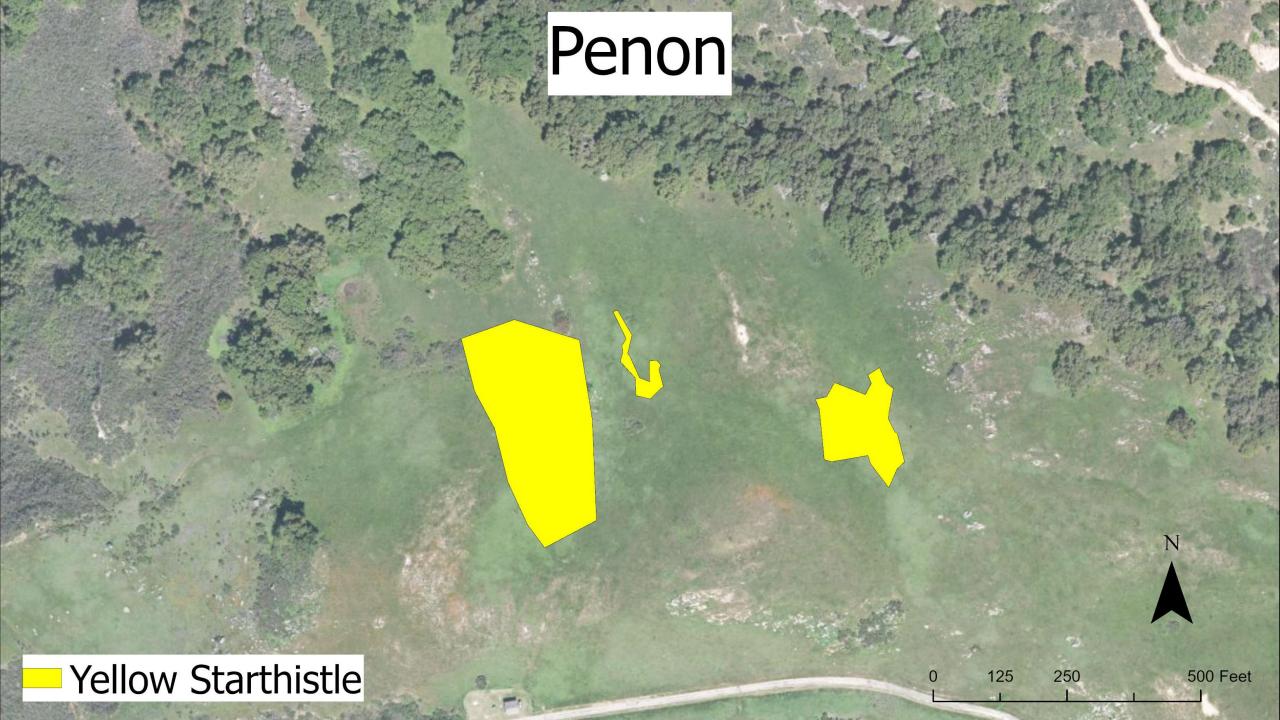

|                | Hours Worked Per Year |      |      |      | Month Grazed |         |         |         |
|----------------|-----------------------|------|------|------|--------------|---------|---------|---------|
| Area           | 2019                  | 2020 | 2021 | 2022 | 2019         | 2020    | 2021    | 2022    |
| Penon          |                       |      |      |      | October      |         | July    |         |
| Hand-pull      | 75                    | 38   | 3    | 5    |              |         |         |         |
| Black Mountain |                       |      |      |      |              | January | January | October |
| Spot-spray     | 42                    | 34   | 66   | 24   |              |         |         |         |
| Hand-pull      | 12                    | 212  | 277  | 57*  |              |         |         |         |
| Long Ridge     |                       |      |      |      |              |         |         | May     |
| Spot-spray     | 30                    |      |      |      |              |         |         |         |
| Hand-pull      |                       | 13   | 3    | 5    |              |         |         |         |
| Pronghorn      |                       |      |      |      |              |         |         |         |
| Spot-spray     |                       | 7    | 4.5  |      |              |         |         |         |
| Hand-pull      |                       |      |      | 16   |              |         |         |         |

<sup>\*</sup>Black Mountain hand-pulling was not completed in 2022 due to staffing shortages