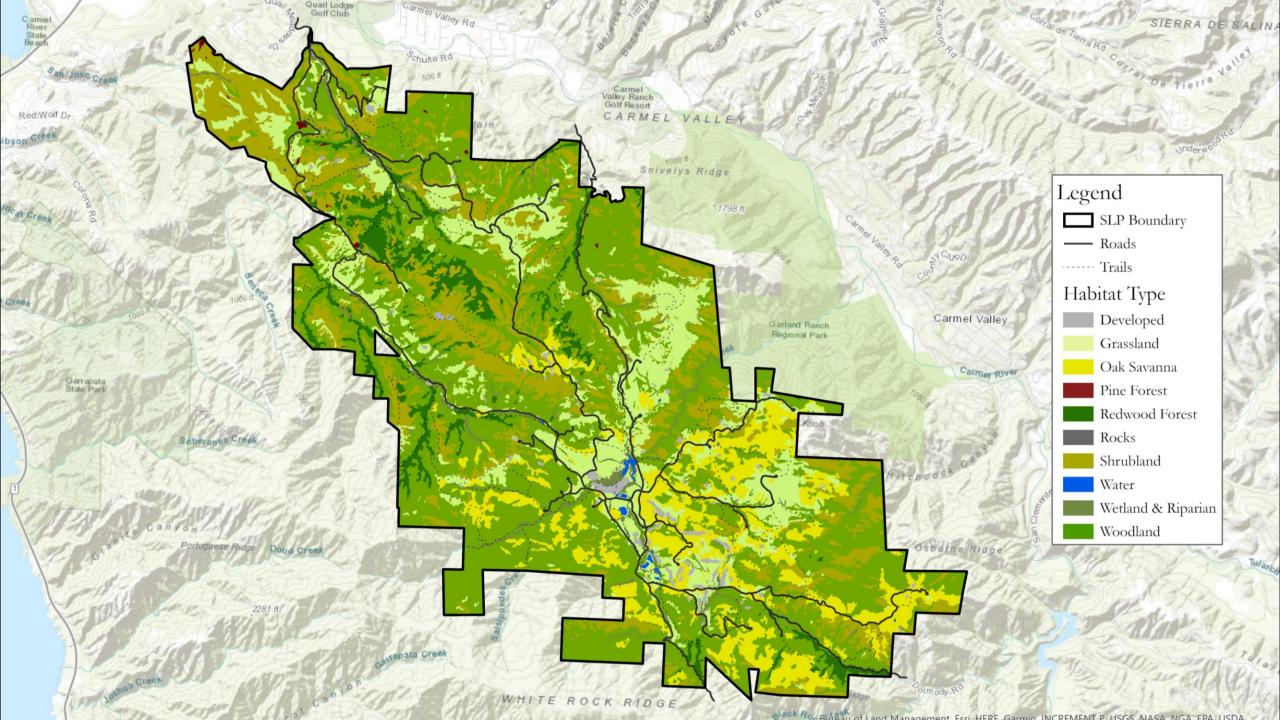

|                | Hours Worked Per Year |      |      |      | Month Grazed |         |         |         |
|----------------|-----------------------|------|------|------|--------------|---------|---------|---------|
| Area           | 2019                  | 2020 | 2021 | 2022 | 2019         | 2020    | 2021    | 2022    |
| Penon          |                       |      |      |      | October      |         | July    |         |
| Hand-pull      | 75                    | 38   | 3    | 5    |              |         |         |         |
| Black Mountain |                       |      |      |      |              | January | January | October |
| Spot-spray     | 42                    | 34   | 66   | 24   |              |         |         |         |