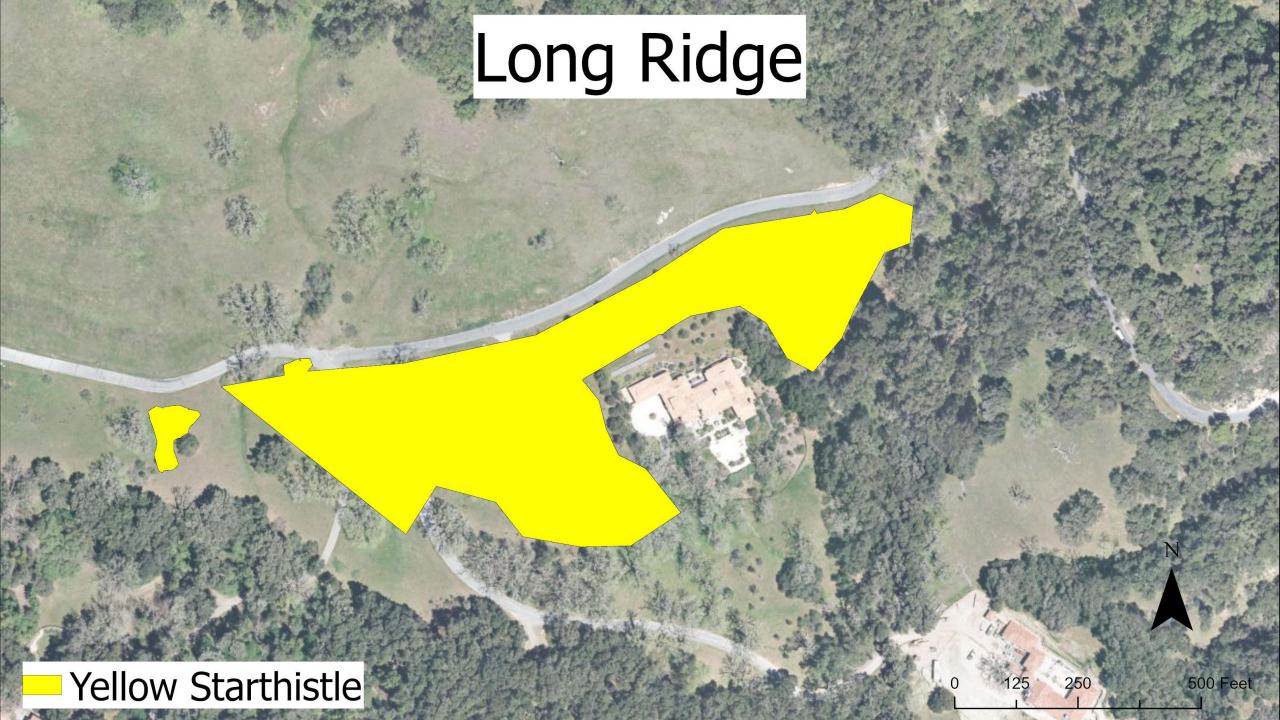

|                | Hours Worked Per Year |      |      |      | Month Grazed |         |         |         |
|----------------|-----------------------|------|------|------|--------------|---------|---------|---------|
| Area           | 2019                  | 2020 | 2021 | 2022 | 2019         | 2020    | 2021    | 2022    |
| Penon          |                       |      |      |      | October      |         | July    |         |
| Hand-pull      | 75                    | 38   | 3    | 5    |              |         |         |         |
| Black Mountain |                       |      |      |      |              | January | January | October |
| Spot-spray     | 42                    | 34   | 66   | 24   |              |         |         |         |
| Hand-pull      | 12                    | 212  | 277  | 57*  |              |         |         |         |
| Long Ridge     |                       |      |      |      |              |         |         | May     |
| Spot-spray     | 30                    |      |      |      |              |         |         |         |
| Hand-pull      |                       | 13   | 3    | 5    |              |         |         |         |
| Pronghorn      |                       |      |      |      |              |         |         |         |
| Spot-spray     |                       | 7    | 4.5  |      |              |         |         |         |
| Hand-pull      |                       |      |      | 16   |              |         |         |         |