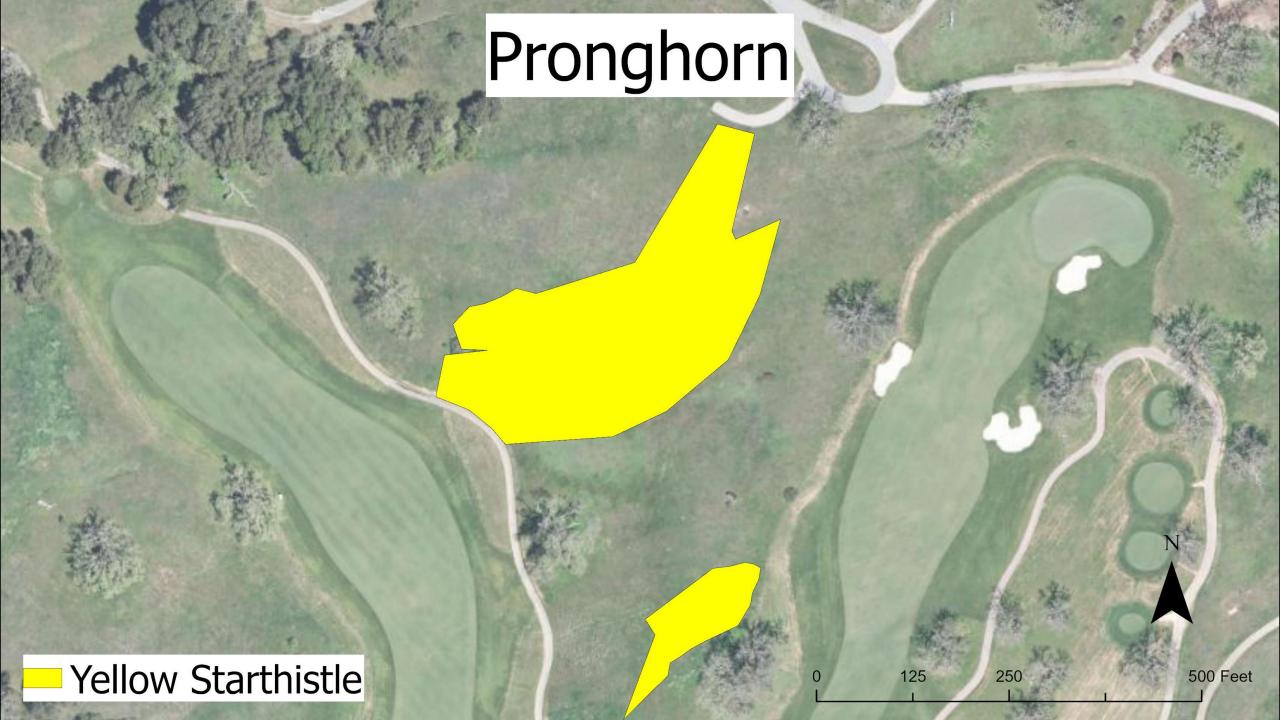

|                | Hours Worked Per Year |      |      |      | Month Grazed |         |         |         |
|----------------|-----------------------|------|------|------|--------------|---------|---------|---------|
| Area           | 2019                  | 2020 | 2021 | 2022 | 2019         | 2020    | 2021    | 2022    |
| Penon          |                       |      |      |      | October      |         | July    |         |
| Hand-pull      | 75                    | 38   | 3    | 5    |              |         |         |         |
| Black Mountain |                       |      |      |      |              | January | January | October |
| Spot-spray     | 42                    | 34   | 66   | 24   |              |         |         |         |
| Hand-pull      | 12                    | 212  | 277  | 57*  |              |         |         |         |
| Long Ridge     |                       |      |      |      |              |         |         | May     |
| Spot-spray     | 30                    |      |      |      |              |         |         |         |
| Hand-pull      |                       | 13   | 3    | 5    |              |         |         |         |
| Pronghorn      |                       |      |      |      |              |         |         |         |
| Spot-spray     |                       | 7    | 4.5  |      |              |         |         |         |
| Hand-pull      |                       |      |      | 16   |              |         |         |         |