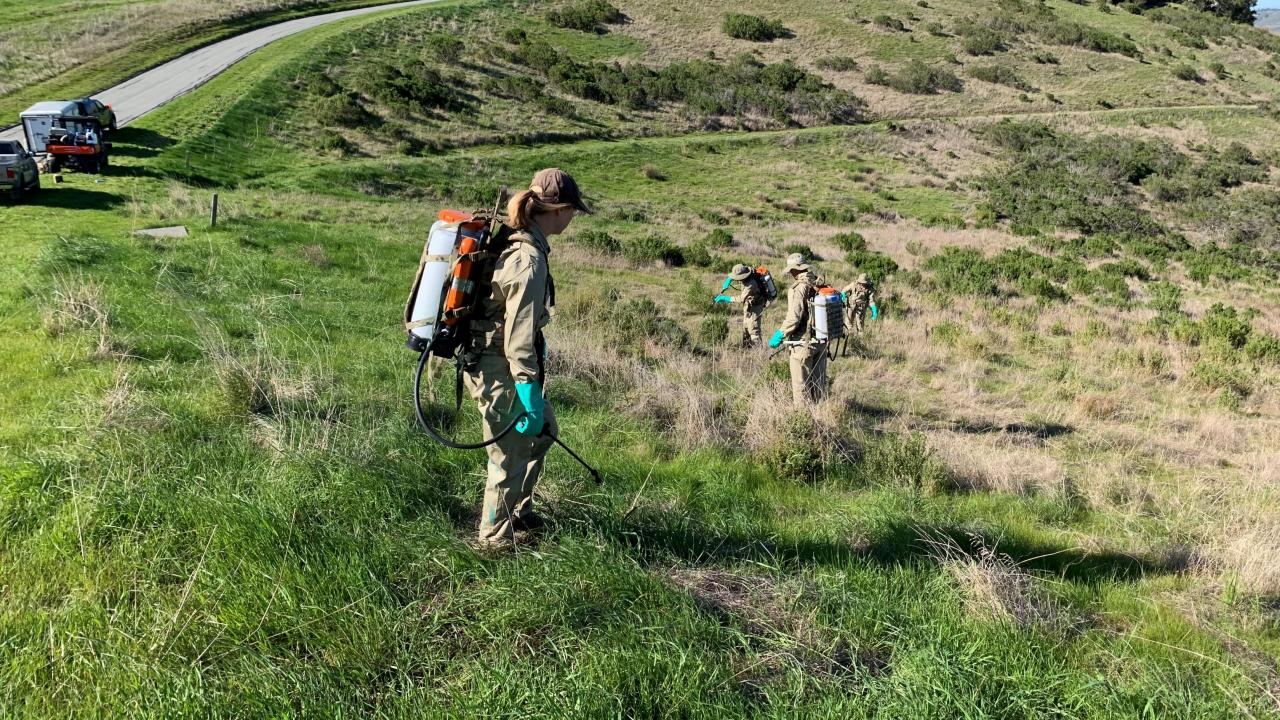

|                | Hours Worked Per Year |      |      |      | Month Grazed |         |         |         |
|----------------|-----------------------|------|------|------|--------------|---------|---------|---------|
| Area           | 2019                  | 2020 | 2021 | 2022 | 2019         | 2020    | 2021    | 2022    |
| Penon          |                       |      |      |      | October      |         | July    |         |
| Hand-pull      | 75                    | 38   | 3    | 5    |              |         |         |         |
| Black Mountain |                       |      |      |      |              | January | January | October |
| Spot-spray     | 42                    | 34   | 66   | 24   |              |         |         |         |
| Hand-pull      | 12                    | 212  | 277  | 57*  |              |         |         |         |
| Long Ridge     |                       |      |      |      |              |         |         | May     |
| Spot-spray     | 30                    |      |      |      |              |         |         |         |
| Hand-pull      |                       | 13   | 3    | 5    |              |         |         |         |
| Pronghorn      |                       |      |      |      |              |         |         |         |
| Spot-spray     |                       | 7    | 4.5  |      |              |         |         |         |
| Hand-pull      |                       |      |      | 16   |              |         |         |         |