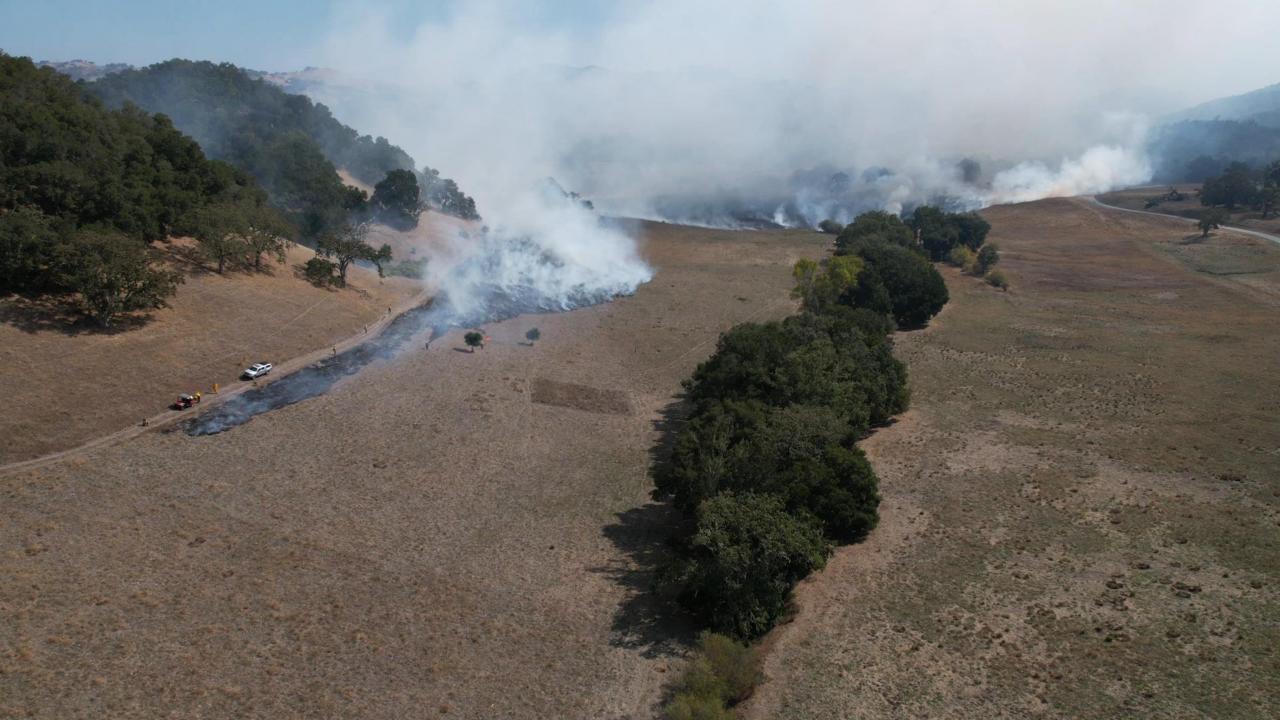

|                | Hours Worked Per Year |      |      |      | Month Grazed |         |         |         |
|----------------|-----------------------|------|------|------|--------------|---------|---------|---------|
| Area           | 2019                  | 2020 | 2021 | 2022 | 2019         | 2020    | 2021    | 2022    |
| Penon          |                       |      |      |      | October      |         | July    |         |
| Hand-pull      | 75                    | 38   | 3    | 5    |              |         |         |         |
| Black Mountain |                       |      |      |      |              | January | January | October |
| Spot-spray     | 42                    | 34   | 66   | 24   |              |         |         |         |
| Hand-pu