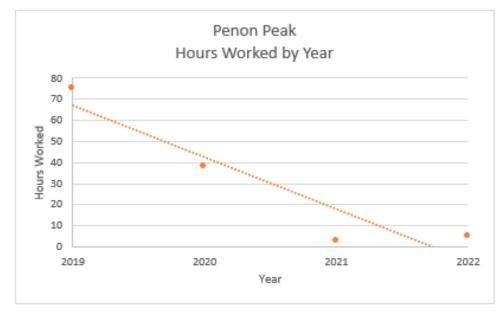

|                | Hours Worked Per Year |      |      |      | Month Grazed |         |         |         |
|----------------|-----------------------|------|------|------|--------------|---------|---------|---------|
| Area           | 2019                  | 2020 | 2021 | 2022 | 2019         | 2020    | 2021    | 2022    |
| Penon          |                       |      |      |      | October      |         | July    |         |
| Hand-pull      | 75                    | 38   | 3    | 5    |              |         |         |         |
| Black Mountain |                       |      |      |      |              | January | January | October |
| Spot-spray     | 42                    | 34   | 66   | 24   |              |         |         |         |
| Hand-pull      | 12                    | 212  | 277  | 57*  |              |         |         |         |
| Long Ridge     |                       |      |      |      |              |         |         | May     |
| Spot-spray     | 30                    |      |      |      |              |         |         |         |
| Hand-pull      |                       | 13   | 3    | 5    |              |         |         |         |
| Pronghorn      |                       |      |      |      |              |         |         |         |
| Spot-spray     |                       | 7    | 4.5  |      |              |         |         |         |
| Hand-pull      |                       |      |      | 16   |              |         |         |         |