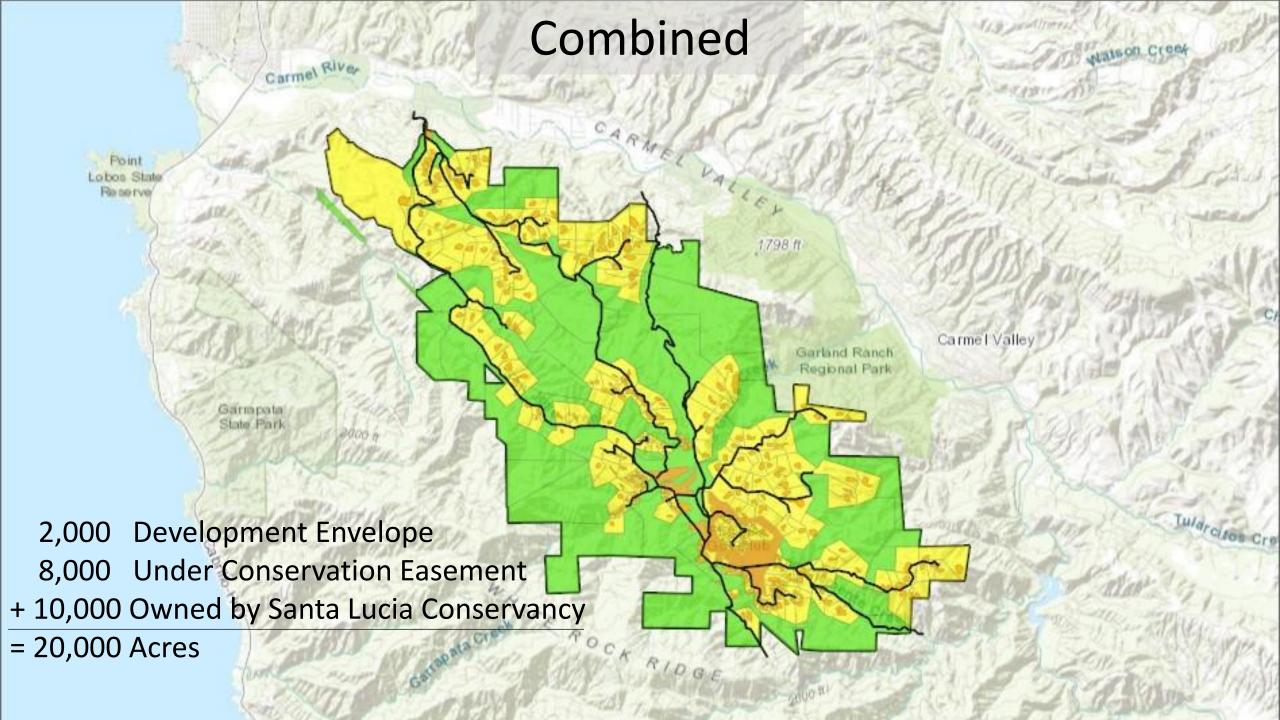

|                | Hours Worked Per Year |      |      |      | Month Grazed |         |         |         |
|----------------|-----------------------|------|------|------|--------------|---------|---------|---------|
| Area           | 2019                  | 2020 | 2021 | 2022 | 2019         | 2020    | 2021    | 2022    |
| Penon          |                       |      |      |      | October      |         | July    |         |
| Hand-pull      | 75                    | 38   | 3    | 5    |              |         |         |         |
| Black Mountain |                       |      |      |      |              | January | January | October |
| Spot-spray     | 42                    | 34   | 66   | 24   |              |         |