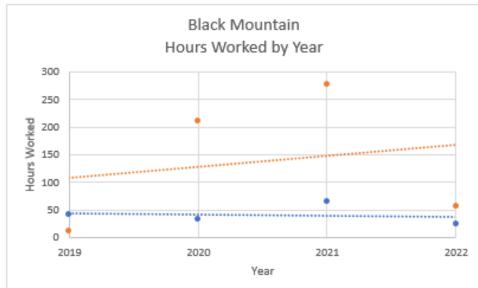

|                | Hours Worked Per Year |      |      |      | Month Grazed |         |         |         |
|----------------|-----------------------|------|------|------|--------------|---------|---------|---------|
| Area           | 2019                  | 2020 | 2021 | 2022 | 2019         | 2020    | 2021    | 2022    |
| Penon          |                       |      |      |      | October      |         | July    |         |
| Hand-pull      | 75                    | 38   | 3    | 5    |              |         |         |         |
| Black Mountain |                       |      |      |      |              | January | January | October |
| Spot-spray     | 42                    | 34   | 66   | 24   |              |         |         |         |
| Hand-pull      | 12                    | 212  | 277  | 57*  |              |         |         |         |
| Long Ridge     |                       |      |      |      |              |         |         | May     |
| Spot-spray     | 30                    |      |      |      |              |         |         |         |
| Hand-pull      |                       | 13   | 3    | 5    |              |         |         |         |
| Pronghorn      |                       |      |      |      |              |         |         |         |
| Spot-spray     |                       | 7    | 4.5  |      |              |         |         |         |
| Hand-pull      |                       |      |      | 16   |              |         |         |         |

<sup>\*</sup>Black Mountain hand-pulling was not completed in 2022 due to staffing shortages