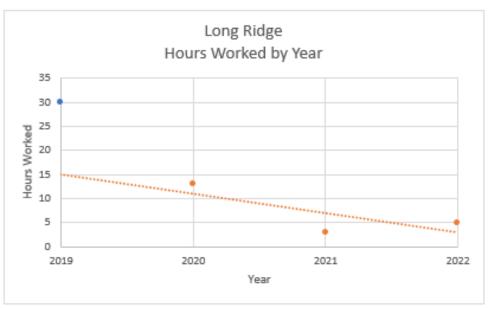

|                | Hours Worked Per Year |      |      |      | Month Grazed |         |         |         |
|----------------|-----------------------|------|------|------|--------------|---------|---------|---------|
| Area           | 2019                  | 2020 | 2021 | 2022 | 2019         | 2020    | 2021    | 2022    |
| Penon          |                       |      |      |      | October      |         | July    |         |
| Hand-pull      | 75                    | 38   | 3    | 5    |              |         |         |         |
| Black Mountain |                       |      |      |      |              | January | January | October |
| Spot-spray     | 42                    | 34   | 66   | 24   |              |         |         |         |
| Hand-pull      | 12                    | 212  | 277  | 57*  |              |         |         |         |
| Long Ridge     |                       |      |      |      |              |         |         | May     |
| Spot-spray     | 30                    |      |      |      |              |         |         |         |
| Hand-pull      |                       | 13   | 3    | 5    |              |         |         |         |
| Pronghorn      |                       |      |      |      |              |         |         |         |
| Spot-spray     |                       | 7    | 4.5  |      |              |         |         |         |
| Hand-pull      |                       |      |      | 16   |              |         |         |         |