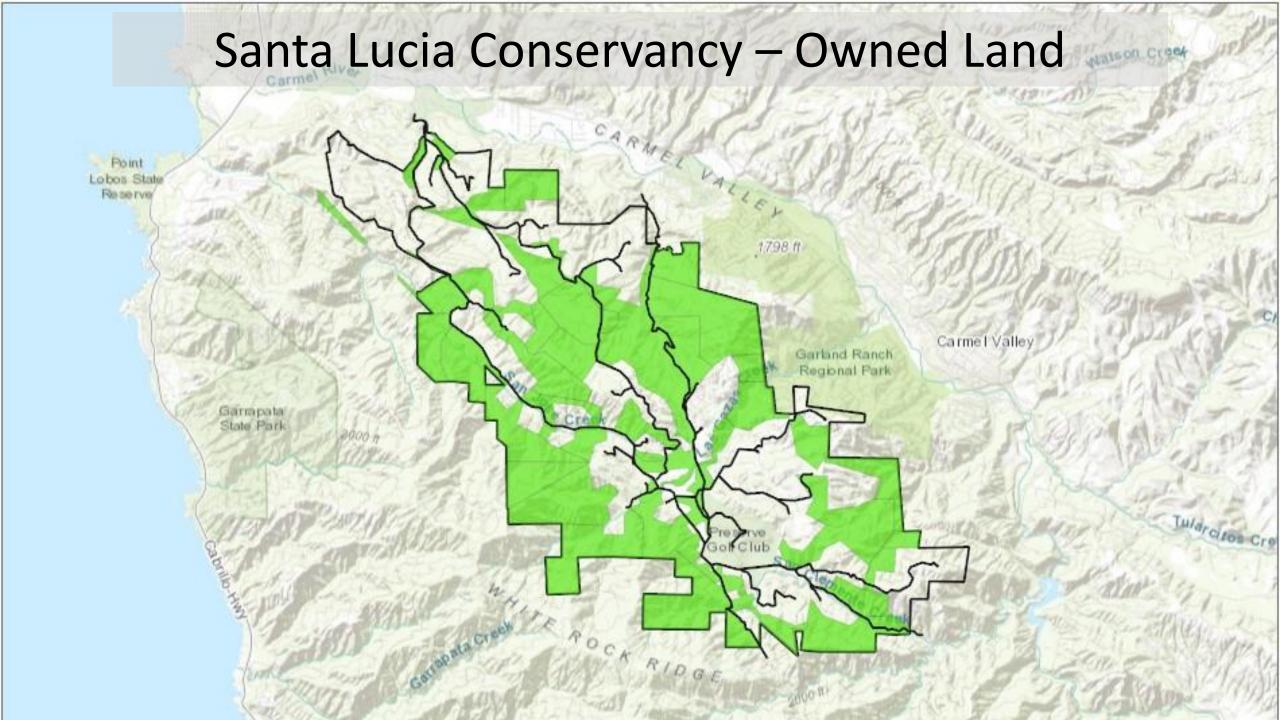

|                | Hours Worked Per Year |      |      |      | Month Grazed |         |         |         |
|----------------|-----------------------|------|------|------|--------------|---------|---------|---------|
| Area           | 2019                  | 2020 | 2021 | 2022 | 2019         | 2020    | 2021    | 2022    |
| Penon          |                       |      |      |      | October      |         | July    |         |
| Hand-pull      | 75                    | 38   | 3    | 5    |              |         |         |         |
| Black Mountain |                       |      |      |      |              | January | January | October |
| Spot-spray     | 42                    | 34   | 66   | 24   |              |         |