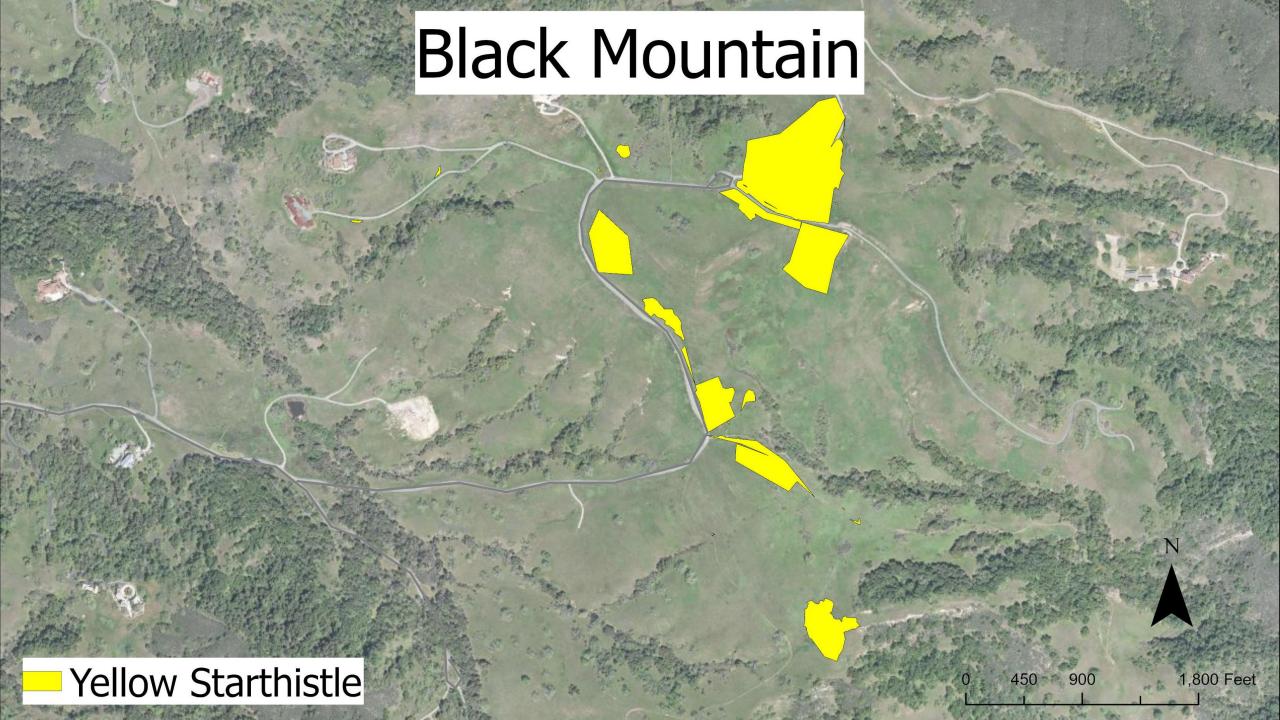

|                | Hours Worked Per Year |      |      |      | Month Grazed |         |         |         |
|----------------|-----------------------|------|------|------|--------------|---------|---------|---------|
| Area           | 2019                  | 2020 | 2021 | 2022 | 2019         | 2020    | 2021    | 2022    |
| Penon          |                       |      |      |      | October      |         | July    |         |
| Hand-pull      | 75                    | 38   | 3    | 5    |              |         |         |         |
| Black Mountain |                       |      |      |      |              | January | January | October |
| Spot-spray     | 42                    | 34   | 66   | 24   |              |         |         |         |
| Hand-pull      | 12                    | 212  | 277  | 57*  |              |         |         |         |
| Long Ridge     |                       |      |      |      |              |         |         | May     |
| Spot-spray     | 30                    |      |      |      |              |         |         |         |
| Hand-pull      |                       | 13   | 3    | 5    |              |         |         |         |
| Pronghorn      |                       |      |      |      |              |         |         |         |
| Spot-spray     |                       | 7    | 4.5  |      |              |         |         |         |
| Hand-pull      |                       |      |      | 16   |              |         |         |         |

<sup>\*</sup>Black Mountain hand-pulling was not completed in 2022 due to staffing shortages