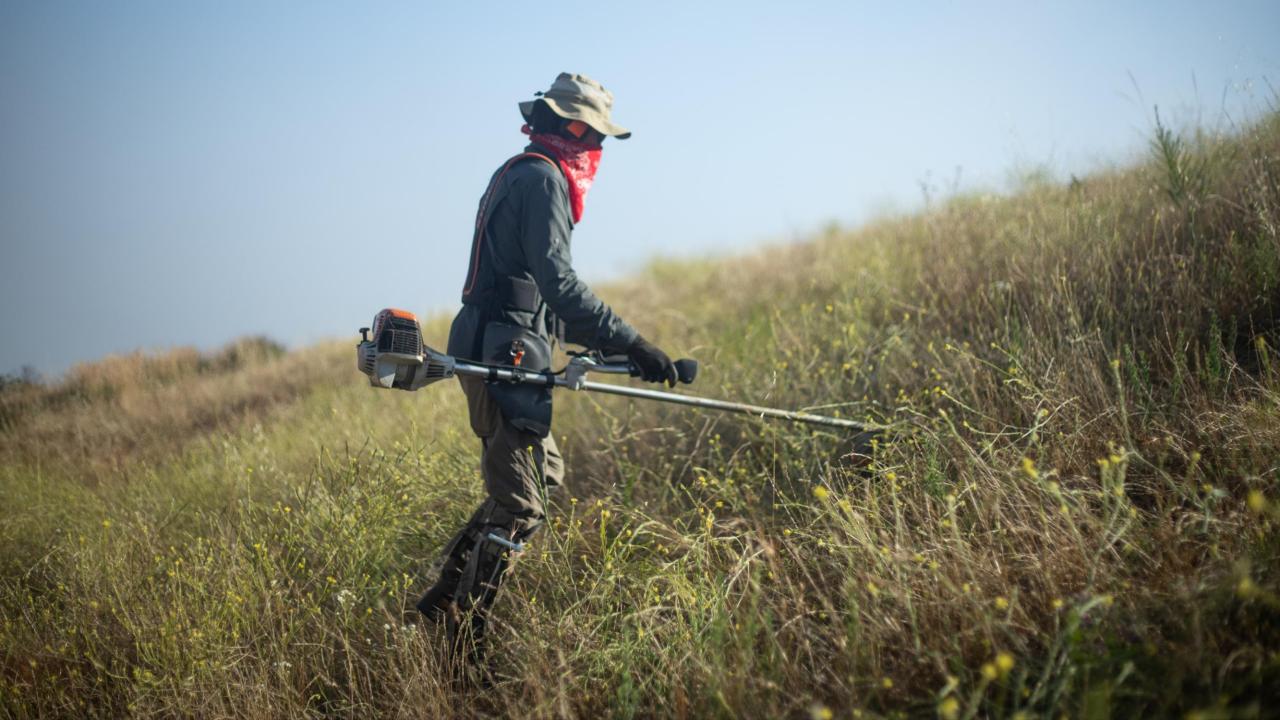

|                | Hours Worked Per Year |      |      |      | Month Grazed |         |         |         |
|----------------|-----------------------|------|------|------|--------------|---------|---------|---------|
| Area           | 2019                  | 2020 | 2021 | 2022 | 2019         | 2020    | 2021    | 2022    |
| Penon          |                       |      |      |      | October      |         | July    |         |
| Hand-pull      | 75                    | 38   | 3    | 5    |              |         |         |         |
| Black Mountain |                       |      |      |      |              | January | January | October |
| Spot-spray     | 42                    | 34   | 66   | 24   |              |         |         |         |
| Hand-pull      | 12                    | 212  | 277  | 57*  |              |         |         |         |
| Long Ridge     |                       |      |      |      |              |         |         | May     |
| Spot-spray     | 30                    |      |      |      |              |         |         |         |
| Hand-pull      |                       | 13   | 3    | 5    |              |         |         |         |
| Pronghorn      |                       |      |      |      |              |         |         |         |
| Spot-spray     |                       | 7    | 4.5  |      |              |         |         |         |
| Hand-pull      |                       |      |      | 16   |              |         |         |         |

<sup>\*</sup>Black Mountain hand-pulling was not completed in 2022 due to staffing shortages