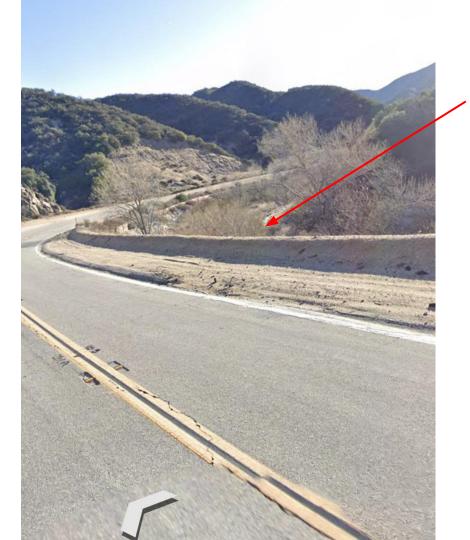

## Silver Mountain

Post Bobcat fire

Reestablished Dozer Line Yellow Star-Thistle population Silver Mountain

Patches of