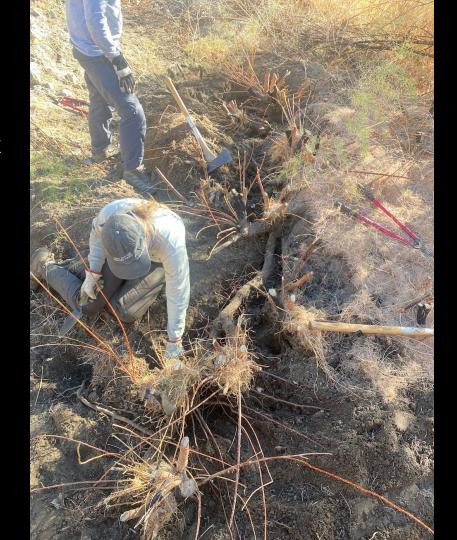

#### **Lake Hughes Rd**

(Running Parallel with Lake Elizabeth Cyn)

Lake Elizabeth Canyon

**Unearthing Tamarix** 

(on right)

A fist full of spanish broom seedlings

Trimming flowers of Sysimbrium with a Hedge Trimmer before foliar spraying.

On the hunt for any **green** on Broom.