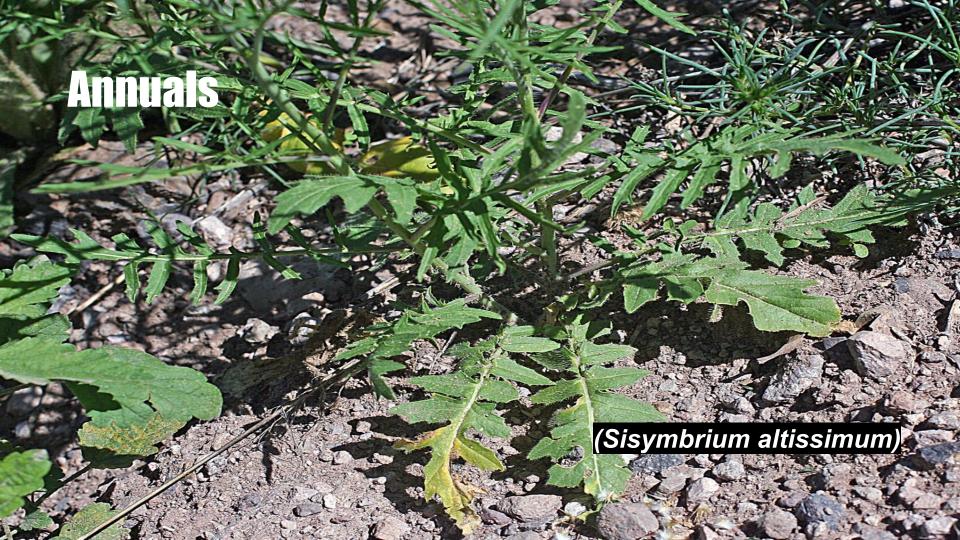

(on right)

A fist full of spanish broom seedlings

Trimming flowers of Sysimbrium with a Hedge Trimmer before foliar spraying.

On the hunt for any **green** on Broom.