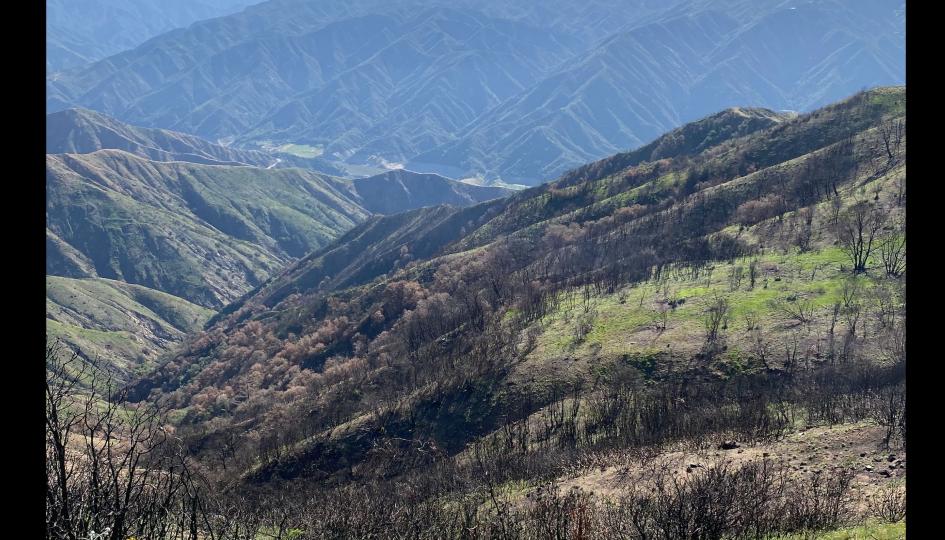

## Silver Mountain

Post Bobcat fire

Reestablished Dozer Line Yellow Star-Thistle population Silver Mountain

Patches of