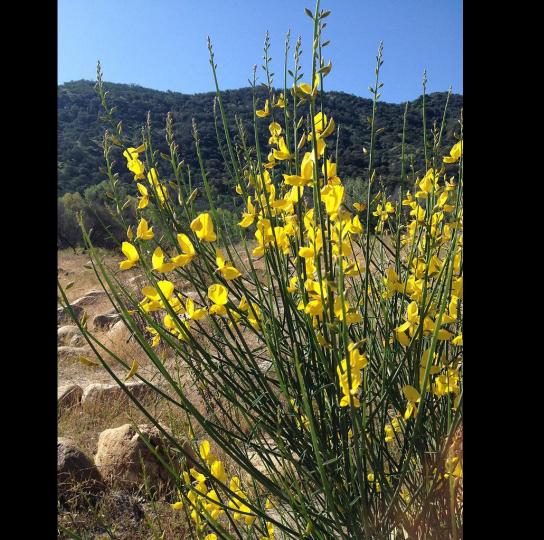

#### **Perennials**

Tamarisk ramosissima

Tree of Heaven

Spanish Broom

Imelda untangling
Tamarix from the
Native Mule Fat and
Willow

Fire moving quickly upslope