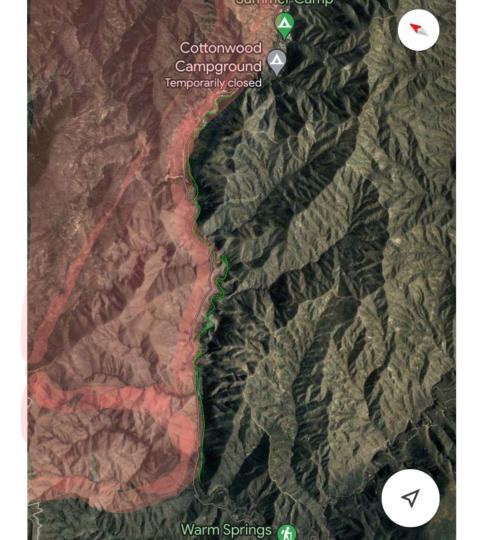

## **Lake Elizabeth Canyon**Lake Fire Burn Area

Areas shaded red are the Lake Fire burn Area

Green Line is the stretch of Canyon we surveyed and treated

(on Left)
Weed Crew
Member Amy seen
here treating a
large spanish
broom using the
Cut and Daub
method