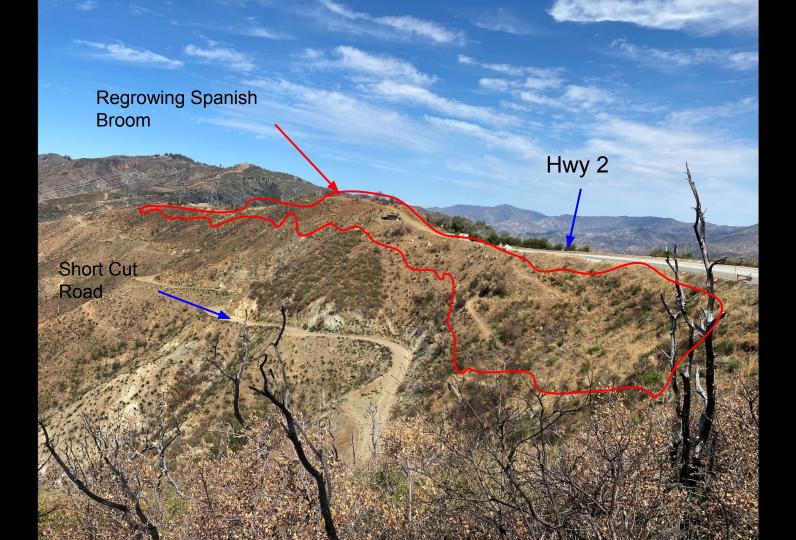

### **Lake Elizabeth Canyon**

In the Lake Fire burn area

#### **Lake Hughes Rd**

(Running Parallel with Lake Elizabeth Cyn)

Lake Elizabeth Canyon

**Unearthing Tamarix** 

## **Lake Elizabeth Canyon**Lake Fire Burn Area

Areas shaded red are the Lake Fire burn Area

Green Line is the stretch of Canyon we surveyed and treated

(on Left)
Weed Crew
Member Amy seen
here treating a
large spanish
broom using the
Cut and Daub
method