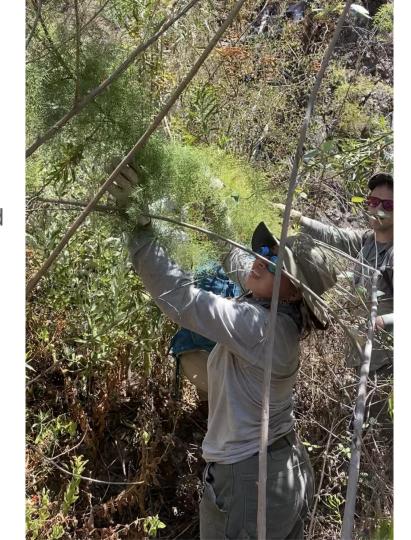

#### **Perennials**

Tamarisk ramosissima

Tree of Heaven

Spanish Broom

Imelda untangling
Tamarix from the
Native Mule Fat and
Willow

Fire moving quickly upslope