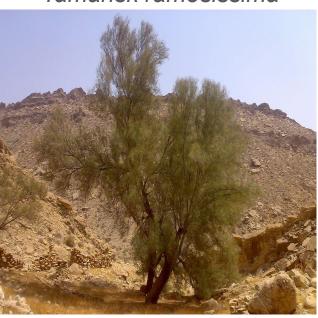

#### **Perennials**

Tamarisk ramosissima

Tree of Heaven

Spanish Broom

Imelda untangling
Tamarix from the
Native Mule Fat and
Willow

Fire moving quickly upslope