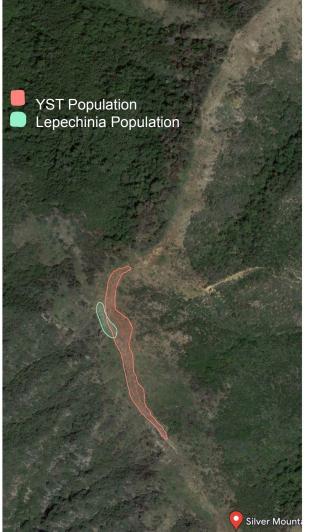

## Silver Mountain

Post Bobcat fire

Reestablished Dozer Line Yellow Star-Thistle population Silver Mountain

Patches of