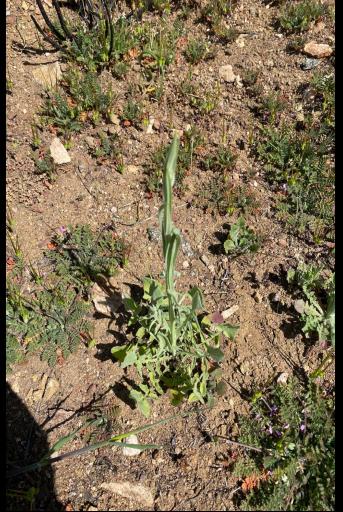

#### Lepechinia fragrans

(Fragrant pitcher sage)

Centaurea solstitialis (Yellow Star-Thistle)

#### **Yellow Star-Thistle**

Prime for foliar treatment