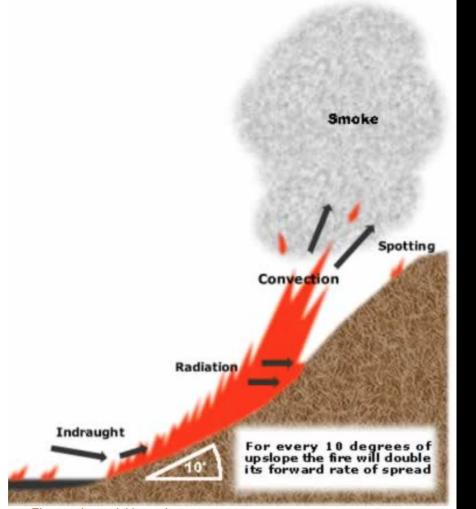

#### **Perennials**

Tamarisk ramosissima

Tree of Heaven

Spanish Broom

Imelda untangling
Tamarix from the
Native Mule Fat and
Willow

Fire moving quickly upslope