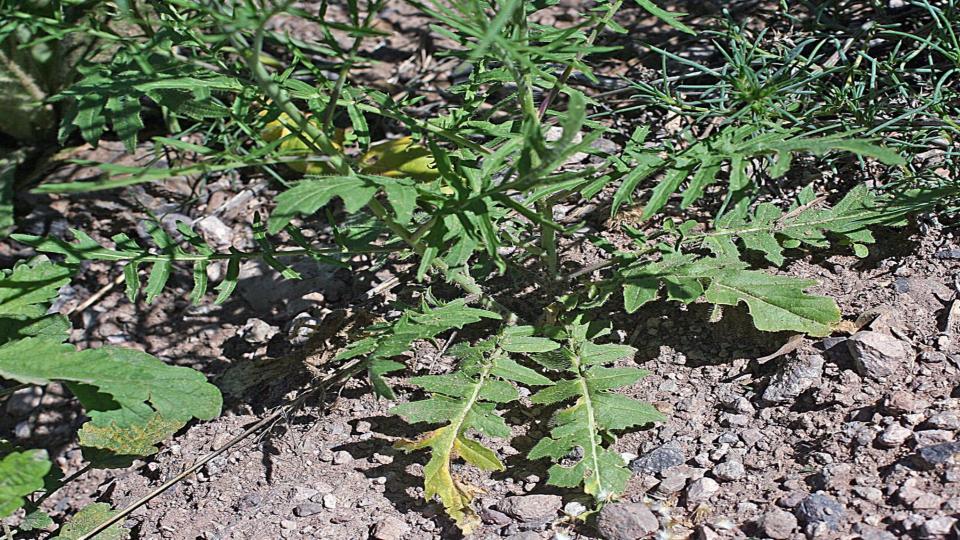

#### Lepechinia fragrans

(Fragrant pitcher sage)

Centaurea solstitialis (Yellow Star-Thistle)

#### **Yellow Star-Thistle**

Prime for foliar treatment