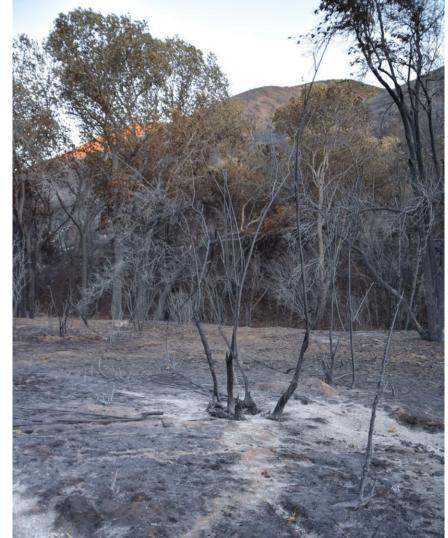

## Silver Mountain

Post Bobcat fire

Reestablished Dozer Line Yellow Star-Thistle population Silver Mountain

Patches of