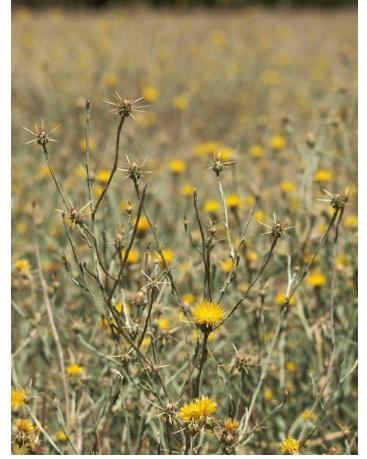

# BURNAREA **EMERGENCY** RESPONSE (BAER)



Photo: landon-parenteau / unsplash











## **Dozer Lines**









#### Lepechinia fragrans

(Fragrant pitcher sage)







Centaurea solstitialis (Yellow Star-Thistle)

#### **Yellow Star-Thistle**

Prime for foliar treatment





## Silver Mountain

Post Bobcat fire



Reestablished Dozer Line Yellow Star-Thistle population Silver Mountain



Patches of









#### **Perennials**

Tamarisk ramosissima



Tree of Heaven



Spanish Broom





Imelda untangling
Tamarix from the
Native Mule Fat and
Willow





Fire moving quickly upslope

### **Lake Elizabeth Canyon**

In the Lake Fire burn area



#### **Lake Hughes Rd**

(Running Parallel with Lake Elizabeth Cyn)



Lake Elizabeth Canyon

**Unearthing Tamarix** 



## **Lake Elizabeth Canyon**Lake Fire Burn Area

Areas shaded red are the Lake Fire burn Area

Green Line is the stretch of Canyon we surveyed and treated











(on Left)
Weed Crew
Member Am