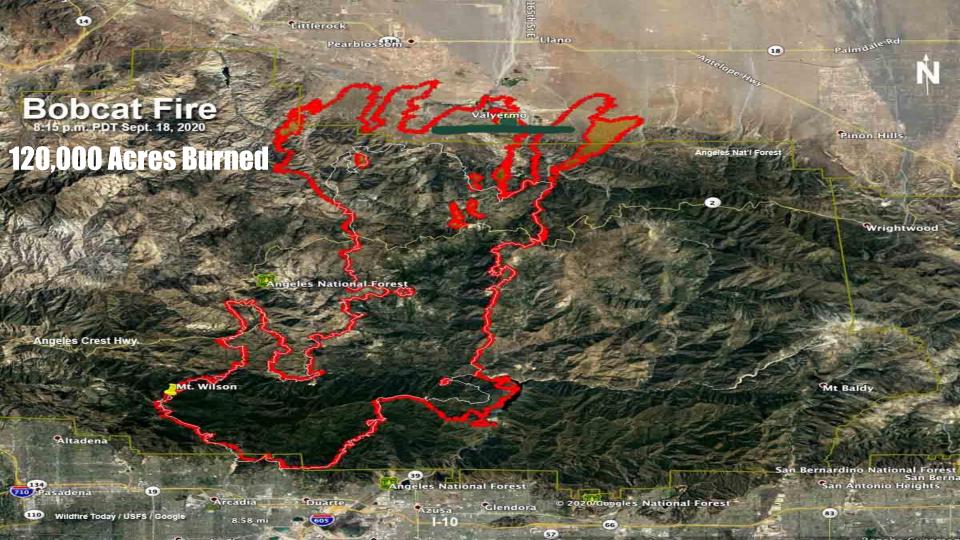

## Silver Mountain

Post Bobcat fire

Reestablished Dozer Line Yellow Star-Thistle population Silver Mountain

Patches of