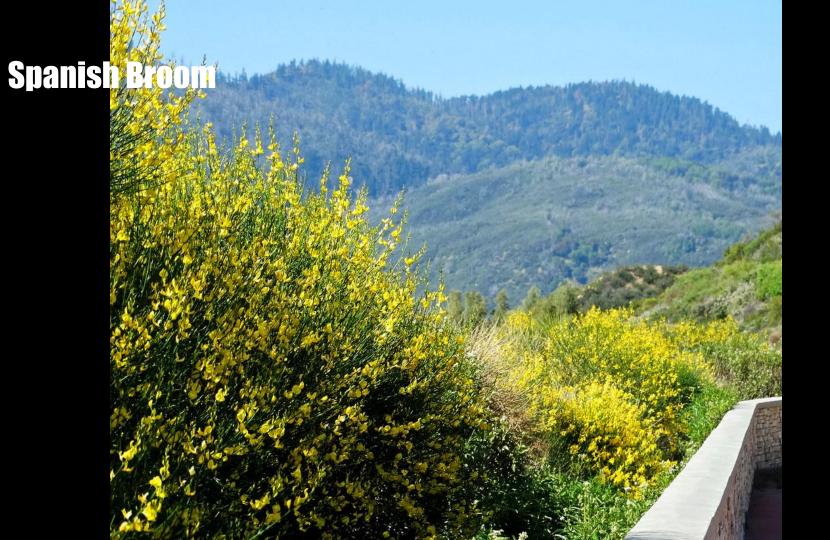

#### **Perennials**

Tamarisk ramosissima

Tree of Heaven

Spanish Broom

Imelda untangling
Tamarix from the
Native Mule Fat and
Willow

Fire moving quickly upslope