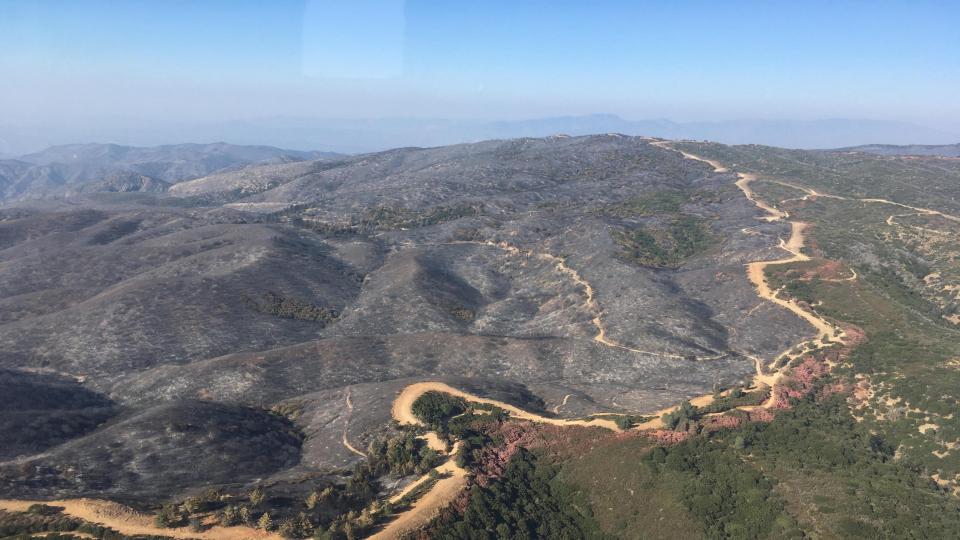

## Silver Mountain

Post Bobcat fire

Reestablished Dozer Line Yellow Star-Thistle population Silver Mountain

Patches of