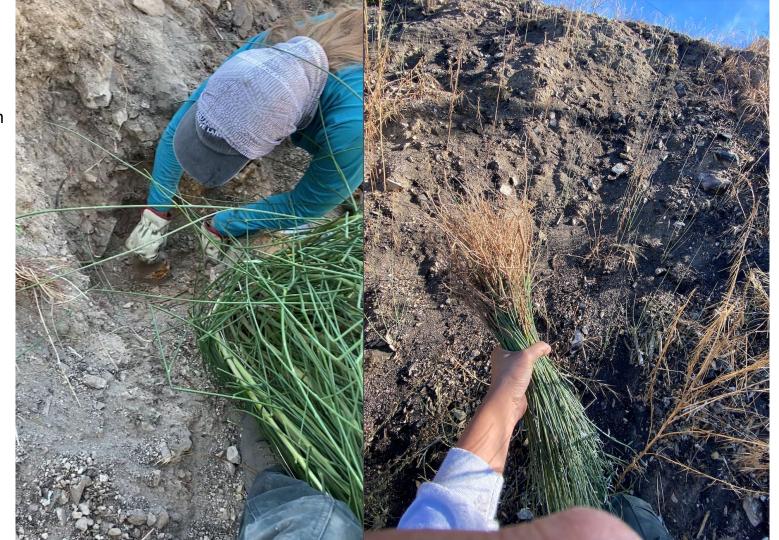

(on right)

A fist full of spanish broom seedlings

Trimming flowers of Sysimbrium with a Hedge Trimmer before foliar spraying.

On the hunt for any **green** on Broom.