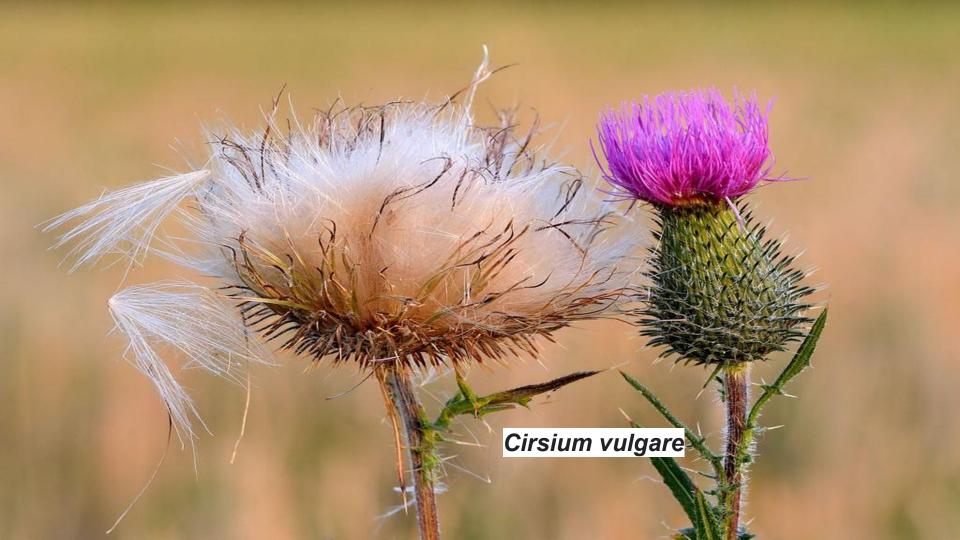

#### Lepechinia fragrans

(Fragrant pitcher sage)

Centaurea solstitialis (Yellow Star-Thistle)

#### **Yellow Star-Thistle**

Prime for foliar treatment