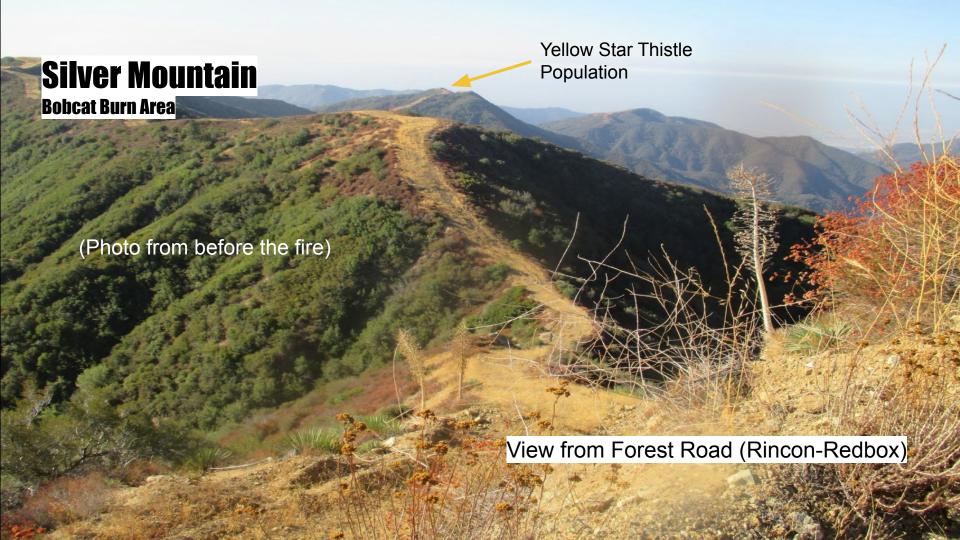

#### **Yellow Star-Thistle**

Prime for foliar treatment

## Silver Mountain

Post Bobcat fire

Reestablished Dozer Line Yellow Star-Thistle population Silver Mountain

Patches of