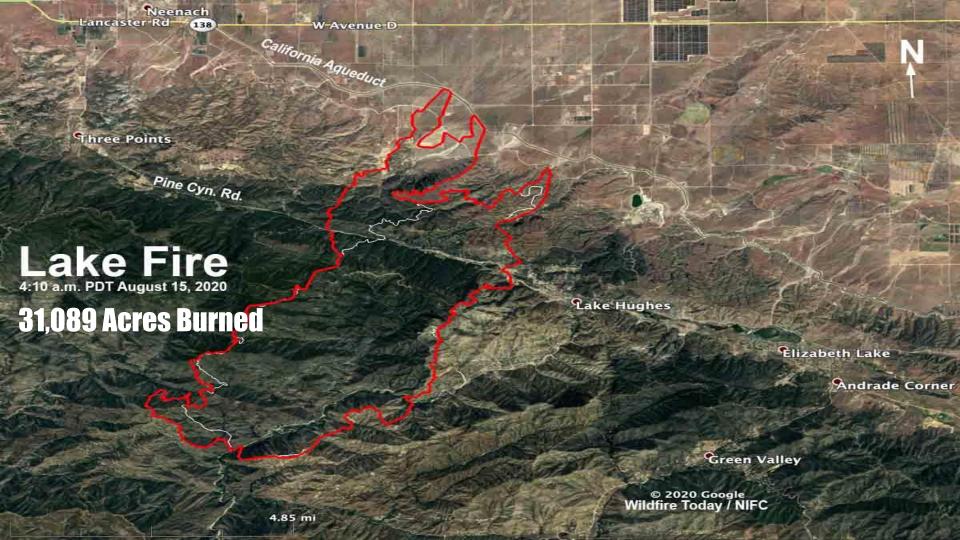

### **Lake Elizabeth Canyon**

In the Lake Fire burn area

#### **Lake Hughes Rd**

(Running Parallel with Lake Elizabeth Cyn)

Lake Elizabeth Canyon

**Unearthing Tamarix** 

## **Lake Elizabeth Canyon**Lake Fire Burn Area

Areas shaded red are the Lake Fire burn Area

Green Line is the stretch of Canyon we surveyed and treated

(on Left)
Weed Crew
Member Amy seen
here treating a
large spanish
broom using the
Cut and Daub
method