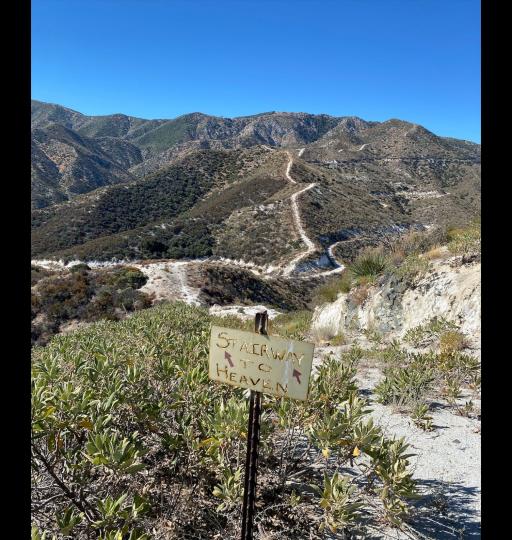

## Silver Mountain

Post Bobcat fire

Reestablished Dozer Line Yellow Star-Thistle population Silver Mountain

Patches of