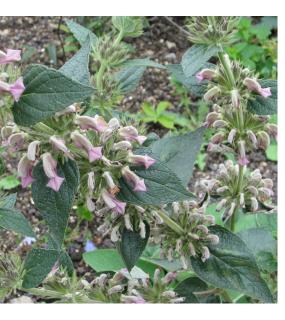

#### Lepechinia fragrans

(Fragrant pitcher sage)

Centaurea solstitialis (Yellow Star-Thistle)