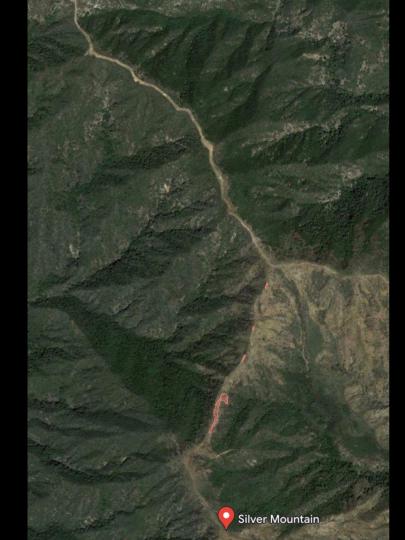

## Silver Mountain

Post Bobcat fire

Reestablished Dozer Line Yellow Star-Thistle population Silver Mountain

Patches of