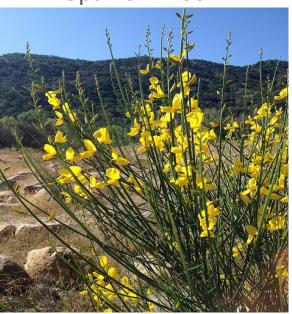

#### **Perennials**

Tamarisk ramosissima

Tree of Heaven

Spanish Broom

Imelda untangling
Tamarix from the
Native Mule Fat and
Willow

Fire moving quickly upslope