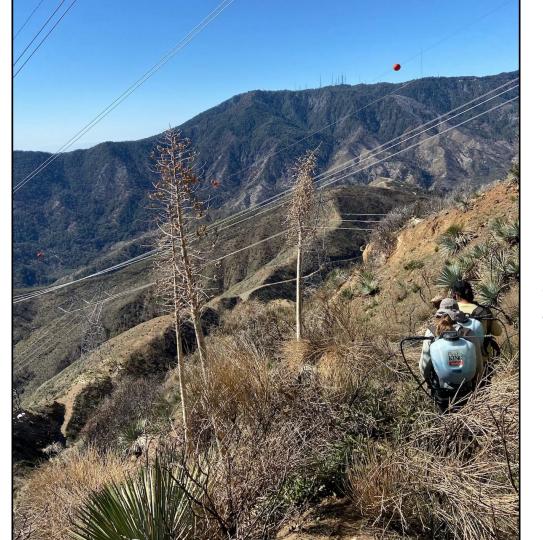

## Silver Mountain

Post Bobcat fire

Reestablished Dozer Line Yellow Star-Thistle population Silver Mountain

Patches of