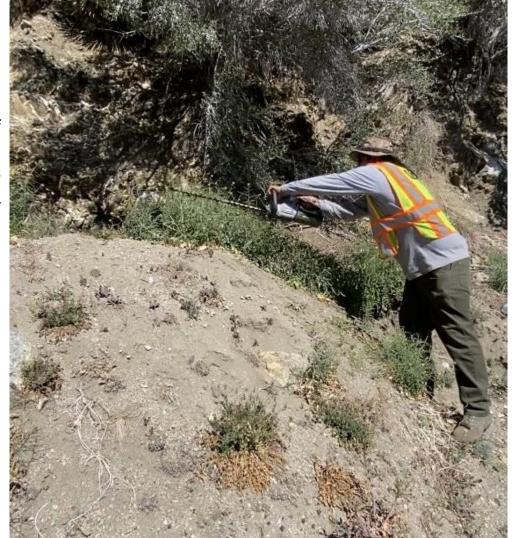

## **Lake Elizabeth Canyon**Lake Fire Burn Area

Areas shaded red are the Lake Fire burn Area

Green Line is the stretch of Canyon we surveyed and treated

(on Left)
Weed Crew
Member Amy seen
here treating a
large spanish
broom using the
Cut and Daub
method