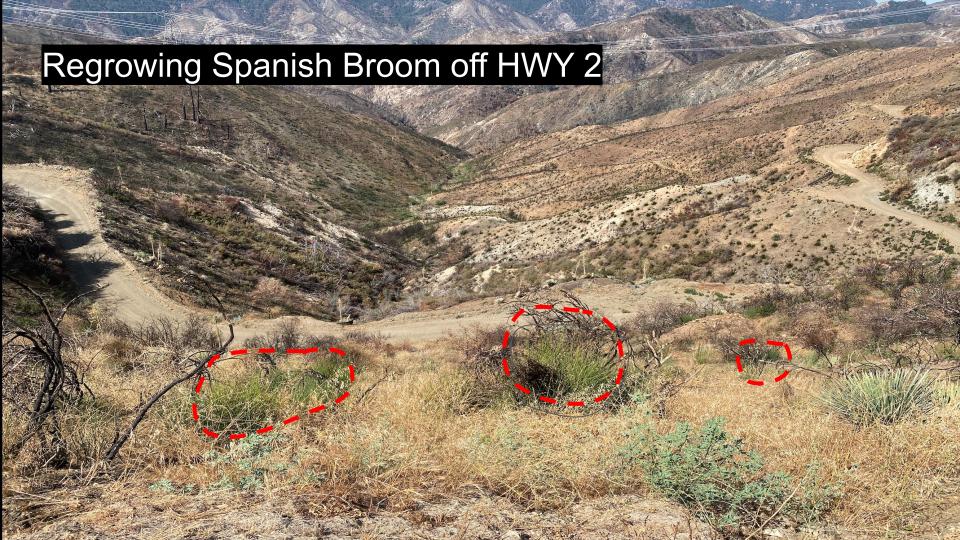

#### **Perennials**

Tamarisk ramosissima

Tree of Heaven

Spanish Broom

Imelda untangling
Tamarix from the
Native Mule Fat and
Willow

Fire moving quickly upslope

(on right)

A fist full of spanish broom seedlings

Trimming flowers of Sysimbrium with a Hedge Trimmer before foliar spraying.

On the hunt for any **green** on Broom.