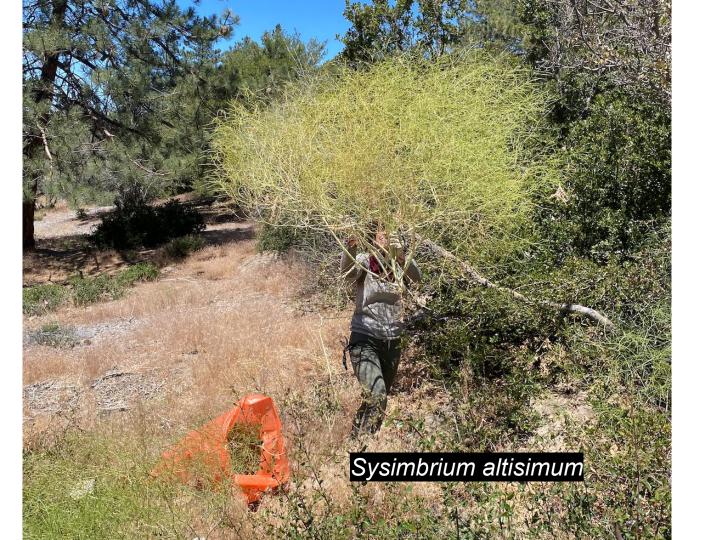

(on right)

A fist full of spanish broom seedlings

Trimming flowers of Sysimbrium with a Hedge Trimmer before foliar spraying.

On the hunt for any **green** on Broom.