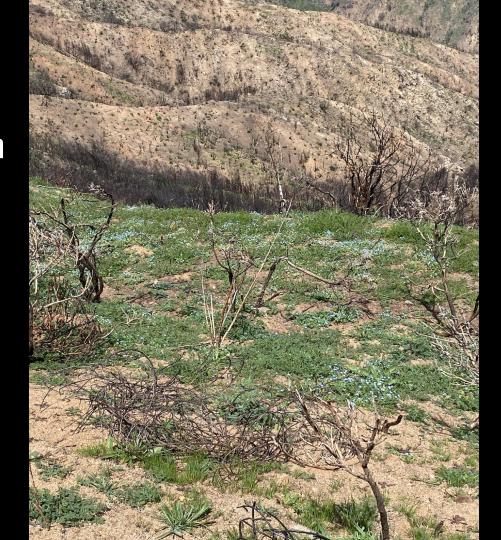

## Silver Mountain

Post Bobcat fire

Reestablished Dozer Line Yellow Star-Thistle population Silver Mountain

Patches of