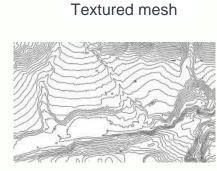

#### 3-Dimensional

Infrared

Point cloud

Textured mesh

Reflectance (Index)

Prescription zones

DEM/DTM

Contours