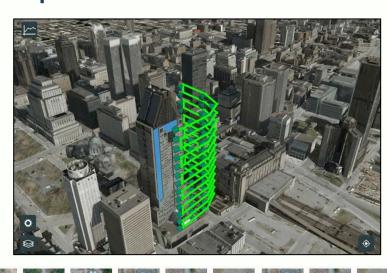

## 2-Dimensional

#### 3-Dimensional

Infrared

Point cloud

Textured mesh

Reflectance (Index)

Prescription zones

DEM/DTM

Contours