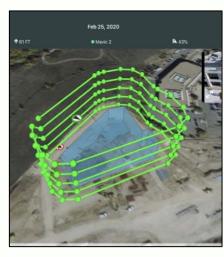

## 2-Dimensional

### 3-Dimensional

Orthomosaic

Infrared

Reflectance (Index)

Prescription zones