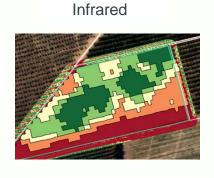

#### 3-Dimensional

Infrared

Point cloud

Textured mesh

Reflectance (Index)

Prescription zones

DEM/DTM

Contours