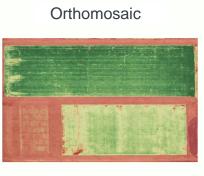

### 3-Dimensional

Orthomosaic

Infrared

Reflectance (Index)

Prescription zones