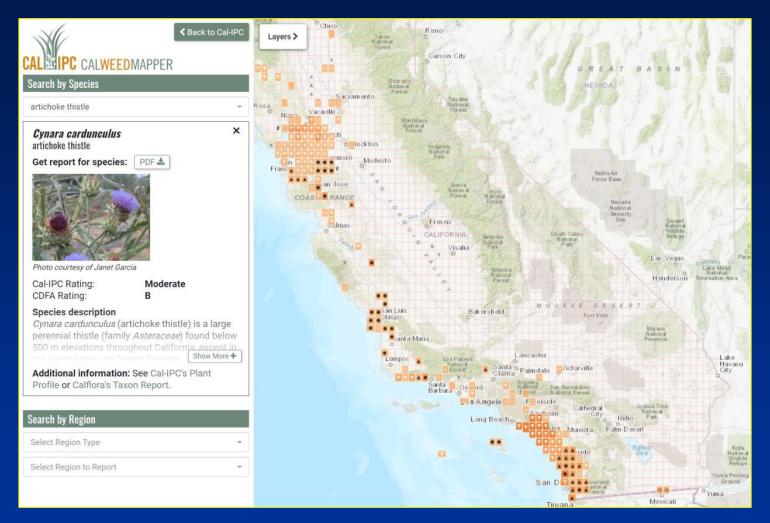

 Producing summaries for CAC and WMA partner Regional Targets

| CAC<br>Regional<br>Target | WMA<br>Regional<br>Target | Species                | Common<br>Name        | CDFA<br>Rating | Cal IPC<br>Rating |
|---------------------------|---------------------------|------------------------|-----------------------|----------------|-------------------|
| Containment               | Containment               | Chondrilla juncea      | skeleton weed         | W              | Moderate          |
| Containment               | Containment               | Stipa brachychaeta     | punagrass             | W              | Watch             |
| Containment               | Containment               | Onopordum acanthium    | Scotch thistle        | W              | High              |
| Control                   |                           | Cytisus striatus       | Portugese<br>broom    | В              | Moderate          |
| Control                   |                           | Cynara cardunculus     | artichoke<br>thistle  | w              | Moderate          |
| Control                   |                           | Cirsium arvense        | Canada thistle        | W              | Moderate          |
| Control*                  |                           | Tribulus terrestris    | puncture vine         | W              | Limited           |
| Control*                  |                           | Centaurea calcitrapa   | purple<br>starthistle | w              | Moderate          |
| Control*                  |                           | Arundo donax           | giant reed            | W              | High              |
| Control*                  |                           | Centaurea solstitialis | yellow<br>starthistle | w              | High              |
|                           | Control                   | Brassica tournefortii  | Sahara<br>mustard     | С              | High              |