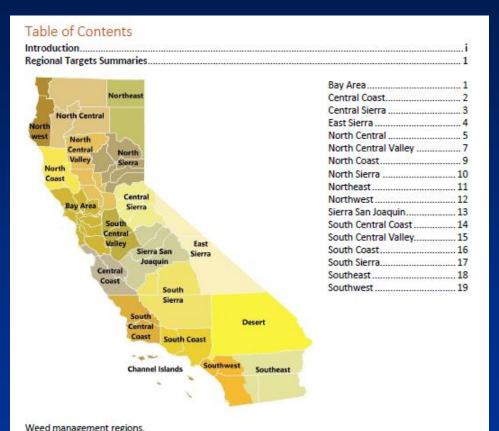

Note that boundaries between Southwest and Southeast regions have been updated since this map was produced.

• Identified weeds with limited occurrence data – less than 10% of Quads