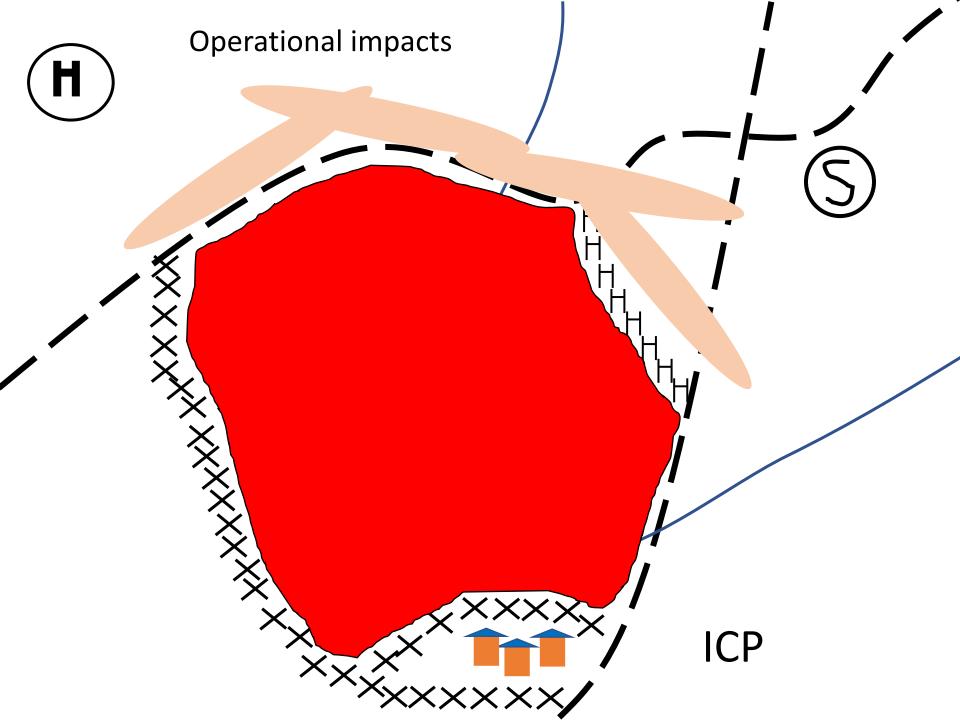

# Impact types

- Direct
- Operational

### Operational Impacts

#### Impacts occur during management of the fire

- Line construction
- Retardant and foam
- Mop-up
- Driving off-road
- Soil compaction
- Heli-spots
- Fire camp
- Burn outs

### Weeds at basecamp, spike camps, helispots