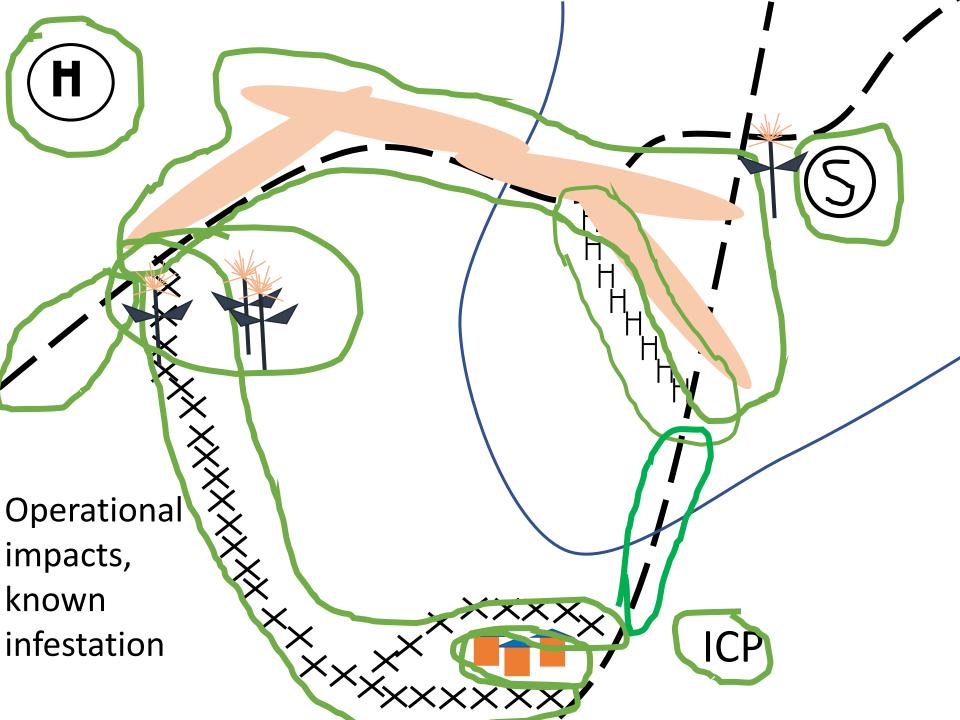

### Operational Impacts

#### Impacts occur during management of the fire

- Line construction
- Retardant and foam
- Mop-up
- Driving off-road
- Soil compaction
- Heli-spots
- Fire camp
- Burn outs

### Weeds at basecamp, spike camps, helispots

# Equipment and people are vectors

| Fire<br>size | Camps,<br>helibase,<br>drop<br>points | Known infestations burned | Dozer<br>lines | Hand lines | Retardant | High<br>severity | Rare species habitat, sensitive habitat |
|--------------|---------------------------------------|---------------------------|----------------|------------|-----------|------------------|-----------------------------------------|
| 100          | X                                     | X                         | X              | X          | X         | X                | X                                       |
| 1,000        | X                                     | X                         | X              | X          | X         | X                | X                                       |
| 10,000       | X                                     | X                         | X              | X          | /         |                  |                                         |
| 100,000      | X                                     | X                         | X              | /          |           |                  |                                         |