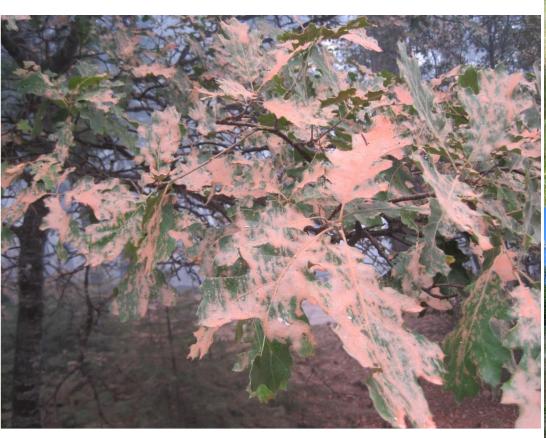

Surveying for invasive plants after fire

Garrett Dickman
Yosemite National Park
Garrett\_Dickman@nps.gov













# Impact types

- Direct
- Operational



# Direct Impacts



# Many weeds are early colonizers





### Operational Impacts

#### Impacts occur during management of the fire

- Line construction
- Retardant and foam
- Mop-up
- Driving off-road
- Soil compaction
- Heli-spots
- Fire camp
- Burn outs



# Disturbance plus vector = invasive plant spread















#### Fire retardant is fertilizer





### Weeds at basecamp, spike camps, helispots



# Equipment and people are vectors

















| Fire<br>size | Camps,<br>helibase,<br>drop<br>points | Known infestations burned | Dozer<br>lines | Hand lines | Retardant | High<br>severity | Rare species habitat, sensitive habitat |
|--------------|---------------------------------------|---------------------------|----------------|------------|-----------|------------------|-----------------------------------------|
| 100          | X                                     | X                         | X              | X          | X         | X                | X                                       |
| 1,000        | X                                     | X                         | X              | X          | X         | X