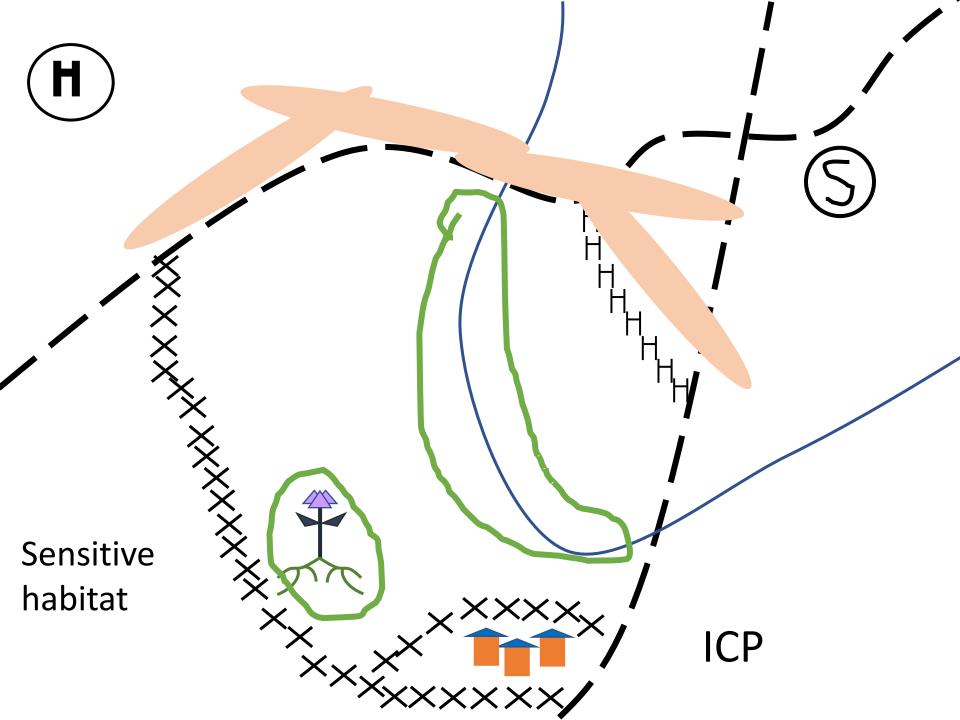

#### Fire retardant is fertilizer

### Weeds at basecamp, spike camps, helispots