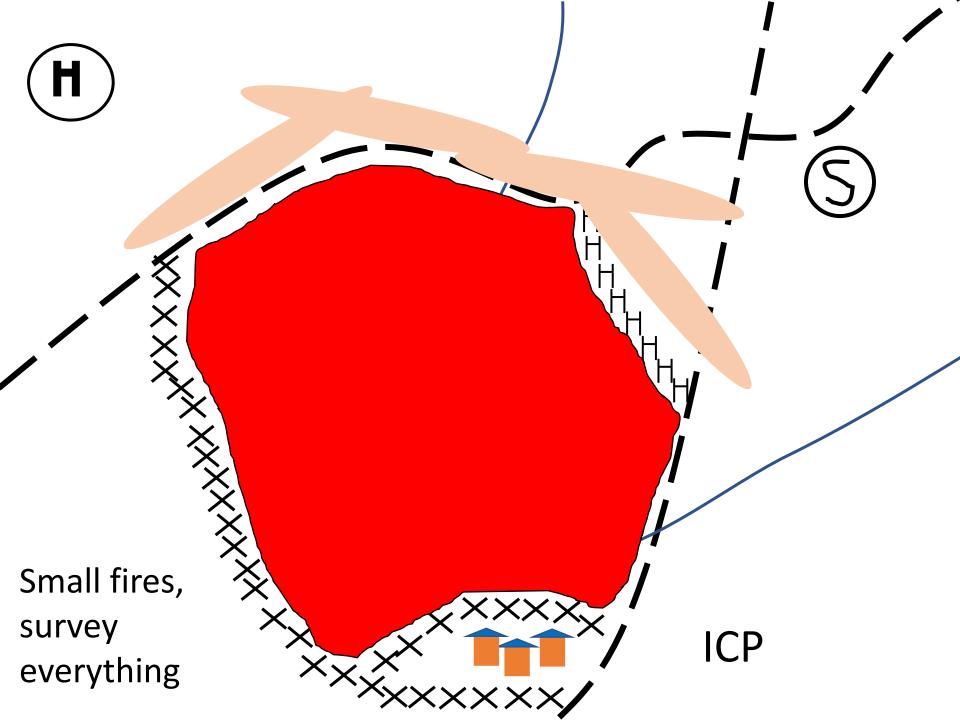

# Equipment and people are vectors

| Fire<br>size | Camps,<br>helibase,<br>drop<br>points | Known infestations burned | Dozer<br>lines | Hand lines | Retardant | High<br>severity | Rare species habitat, sensitive habitat |
|--------------|---------------------------------------|---------------------------|----------------|------------|-----------|------------------|-----------------------------------------|
| 100          | X                                     | X                         | X              | X          | X         | X                | X                                       |
| 1,000        | X                                     | X                         | X              | X          | X         | X                | X                                       |
| 10,000       | X                                     | X                         | X              | X          | /         |                  |                                         |
| 100,000      | X                                     | X                         | X              | /          |           |                  |                                         |

X

X

1,000,000

X