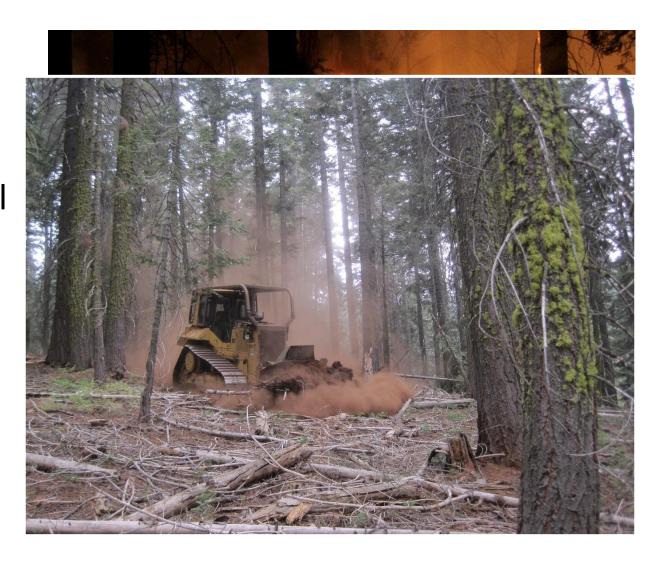

#### Impacts occur during management of the fire

- Line construction
- Retardant and foam
- Mop-up
- Driving off-road
- Soil compaction
- Heli-spots
- Fire camp
- Burn outs