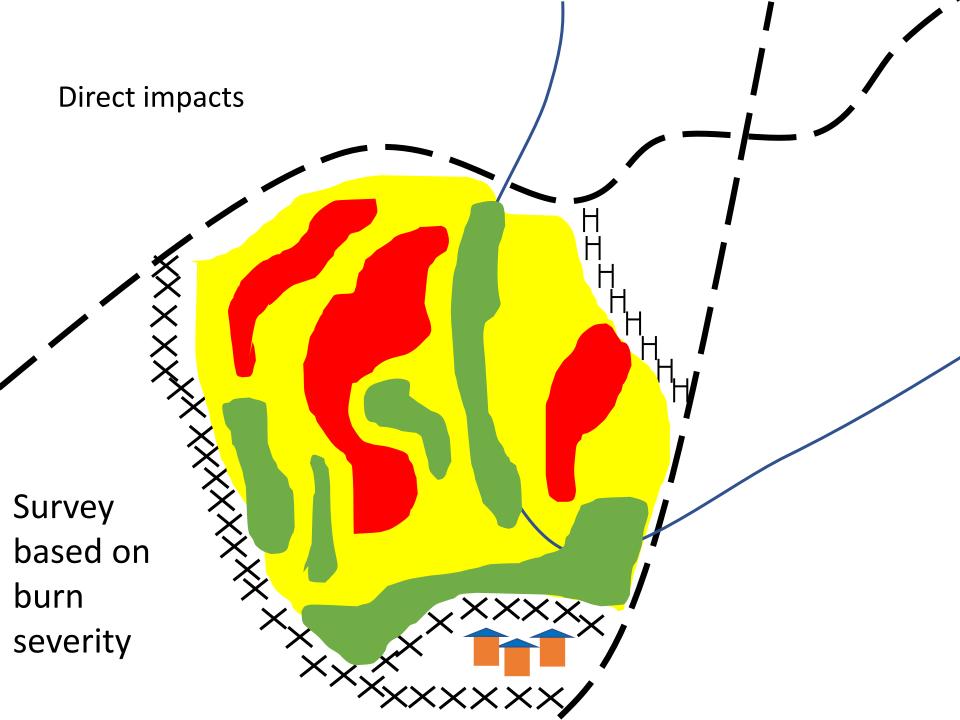

Surveying for invasive plants after fire

Garrett Dickman
Yosemite National Park
Garrett\_Dickman@nps.gov













# Impact types

- Direct
- Operational



# Direct Impacts



# Many weeds are early colonizers





### Operational Impacts

#### Impacts occur during management of the fire

- Line construction
- Retardant and foam
- Mop-up
- Driving off-road
- Soil compaction
- Heli-spots
- Fire camp
- Burn outs



# Disturbance plus vector = invasive plant spread















#### Fire retardant is fertilizer





### Weeds at basecamp, spike camps, helispots



# Equipment and people are vectors

















| Fire<br>size | Camps,<br>helibase,<br>drop<br>points | Known infestations burned | Dozer<br>lines | Hand lines | Retardant | High<br>severity | Rare species habitat, sensitive habitat |
|--------------|---------------------------------------|---------------------------|----------------|------------|-----------|------------------|-----------------------------------------|
| 100          | X                                     | X                         | X              | X          | X         | X                | X                                       |
| 1,000        | X                                     | X                         | X