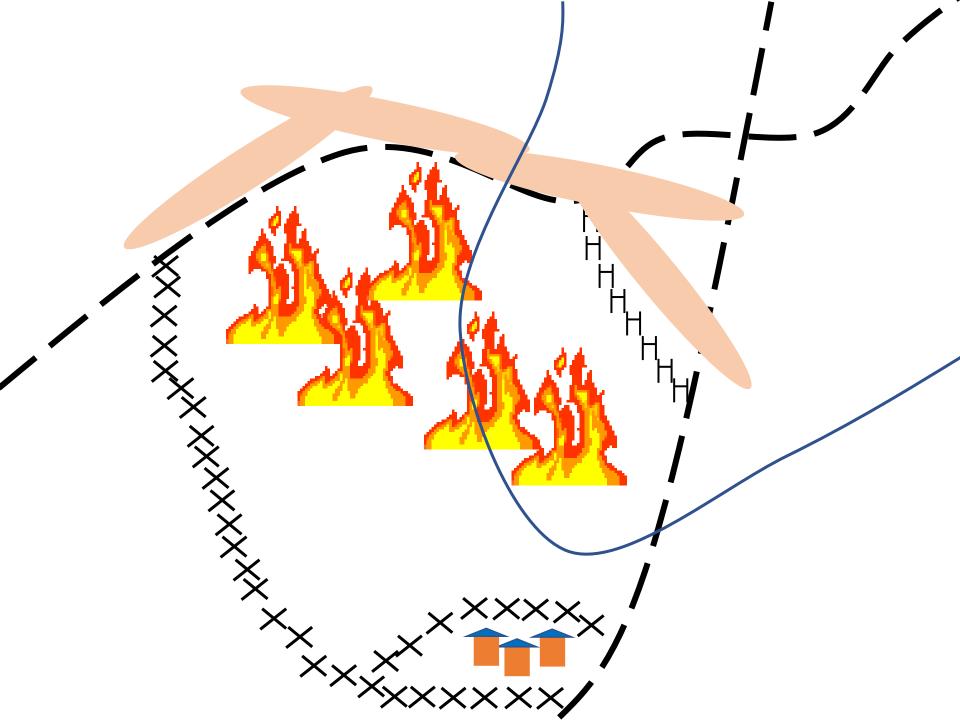

#### Impacts occur during management of the fire

- Line construction
- Retardant and foam
- Mop-up
- Driving off-road
- Soil compaction
- Heli-spots
- Fire camp
- Burn outs

#### Fire retardant is fertilizer

### Weeds at basecamp, spike camps, helispots