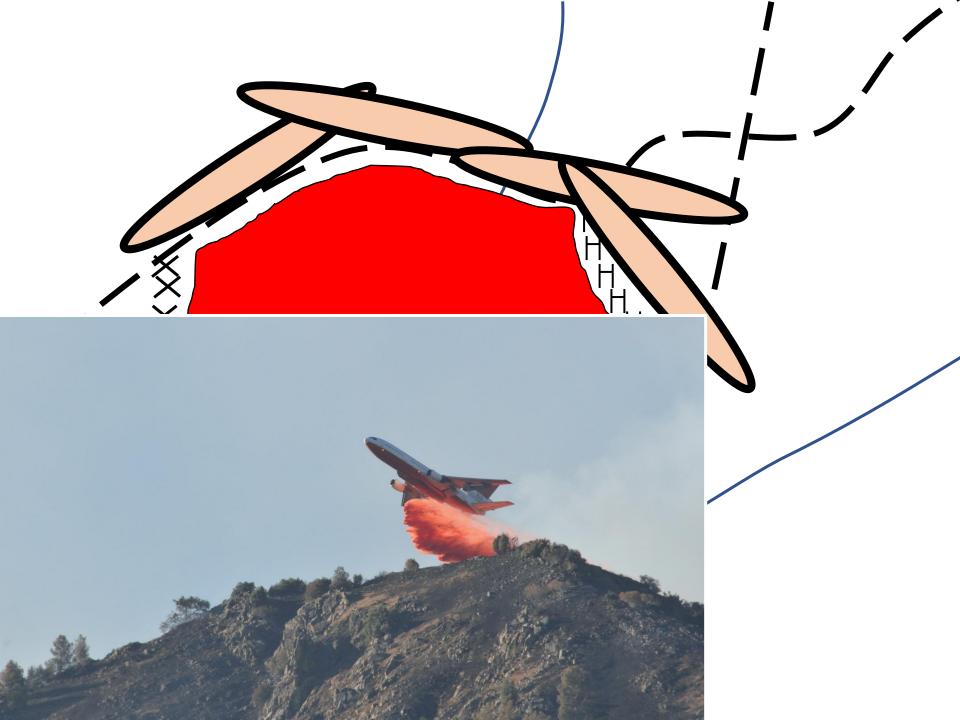

#### Impacts occur during management of the fire

- Line construction
- Retardant and foam
- Mop-up
- Driving off-road
- Soil compaction
- Heli-spots
- Fire camp
- Burn outs

#### Fire retardant is fertilizer