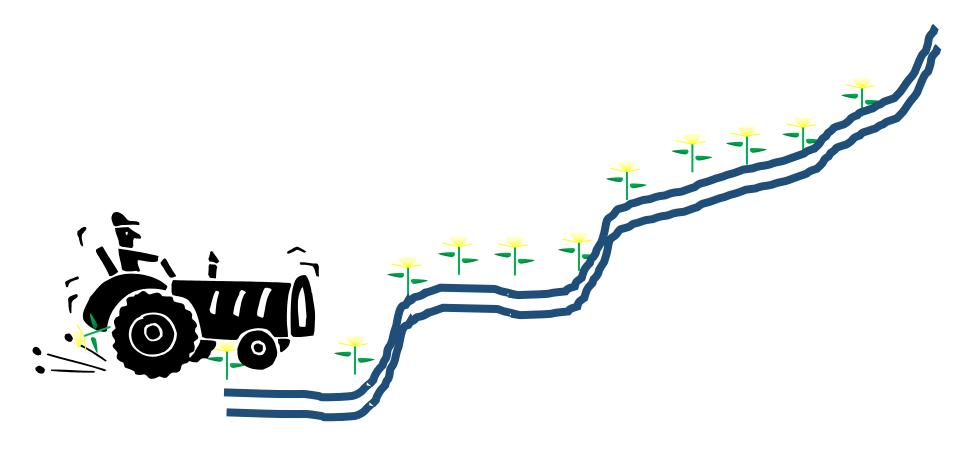

# Disturbance plus vector = invasive plant spread

#### Fire retardant is fertilizer

# Equipment and people are vectors

| Fire<br>size | Camps,<br>helibase,<br>drop<br>points | Known infestations burned | Dozer<br>lines | Hand lines | Retardant | High<br>severity | Rare species habitat, sensitive habitat |
|--------------|---------------------------------------|---------------------------|----------------|------------|-----------|------------------|-----------------------------------------|
| 100          | X                                     | X                         | X              | X          | X         | X                | X                                       |
| 1,000        | X                                     | X                         | X              | X          | X         | X                | X                                       |
| 10,000       | X                                     | X                         | X              | X          | /         |                  |                                         |
| 100,000      | X                                     | X                         | X              | /          |           |                  |                                         |