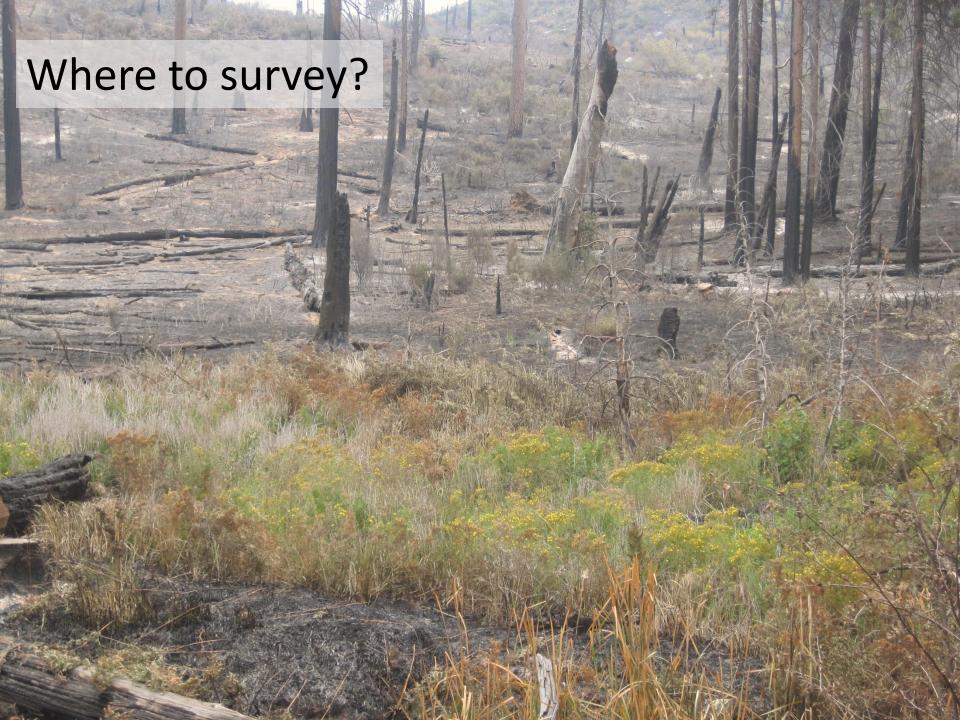

Surveying for invasive plants after fire

Garrett Dickman
Yosemite National Park
Garrett\_Dickman@nps.gov













# Impact types

- Direct
- Operational



# Direct Impacts



# Many weeds are early colonizers





### Operational Impacts

#### Impacts occur during management of the fire

- Line construction
- Retardant and foam
- Mop-up
- Driving off-road
- Soil compaction
- Heli-spots
- Fire camp
- Burn outs



# Disturbance plus vector = invasive plant spread















#### Fire retardant is fertilizer





### Weeds at basecamp, spike camps, helispots



# Equipment and people are vectors

















| Fire<br>size | Camps,<br>helibase,<br>drop<br>points | Known infestations burned | Dozer<br>lines | Hand lines | Retardant | High<br>severity | Rare species habitat, sensitive habitat |
|--------------|---------------------------------------|---------------------------|----------------|------------|-----------|------------------|-----------------------------------------|
| 100          | X                                     | X                         | X              | X          | X         | X                | X                                       |
| 1,000        | X                                     | X                         |