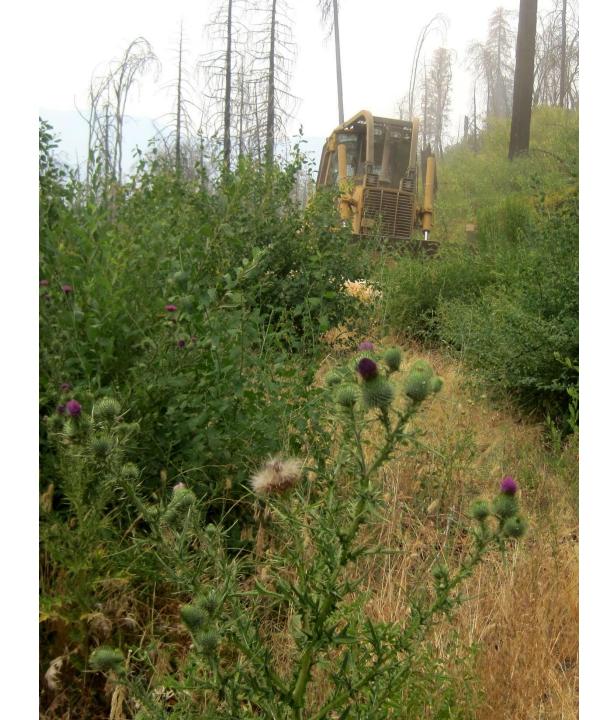

#### Impacts occur during management of the fire

- Line construction
- Retardant and foam
- Mop-up
- Driving off-road
- Soil compaction
- Heli-spots
- Fire camp
- Burn outs