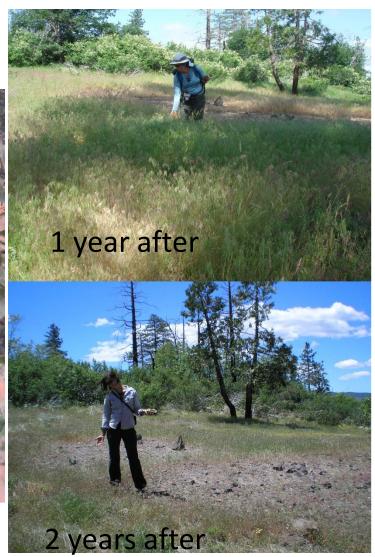

Surveying for invasive plants after fire

Garrett Dickman
Yosemite National Park
Garrett\_Dickman@nps.gov













# Impact types

- Direct
- Operational



# Direct Impacts



# Many weeds are early colonizers





### Operational Impacts

#### Impacts occur during management of the fire

- Line construction
- Retardant and foam
- Mop-up
- Driving off-road
- Soil compaction
- Heli-spots
- Fire camp
- Burn outs



# Disturbance plus vector = invasive plant spread















#### Fire retardant is fertilizer





### Weeds at basecamp, spike camps, helispots



# Equipment and people are vectors

















| Fire<br>size | Camps,<br>helibase,<br>drop<br>points | Known infestations burned | Dozer<br>lines | Hand lines | Retardant | High<br>severity | Rare species habitat, sensitive habitat |
|--------------|---------------------------------------|---------------------------|----------------|------------|-----------|------------------|-----------------------------------------|
| 100          | X                                     | X                         | X              | X          | X         | X                | X                                       |
| 1,000        | X                                     | X                         | X              | X          | X         | X