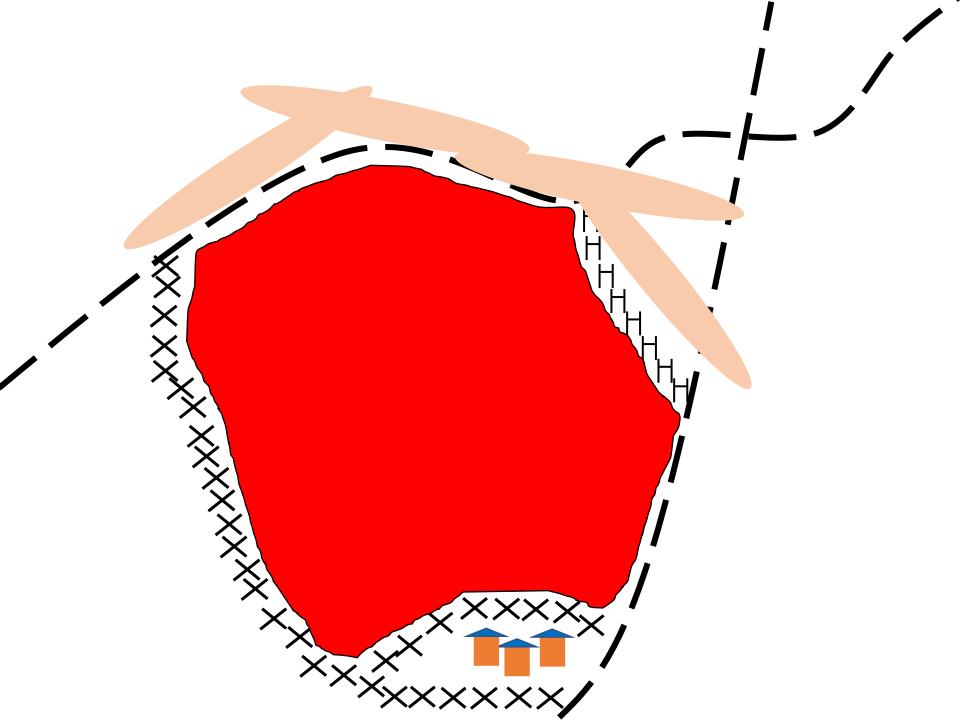

#### Impacts occur during management of the fire

- Line construction
- Retardant and foam
- Mop-up
- Driving off-road
- Soil compaction
- Heli-spots
- Fire camp
- Burn outs

### Weeds at basecamp, spike camps, helispots