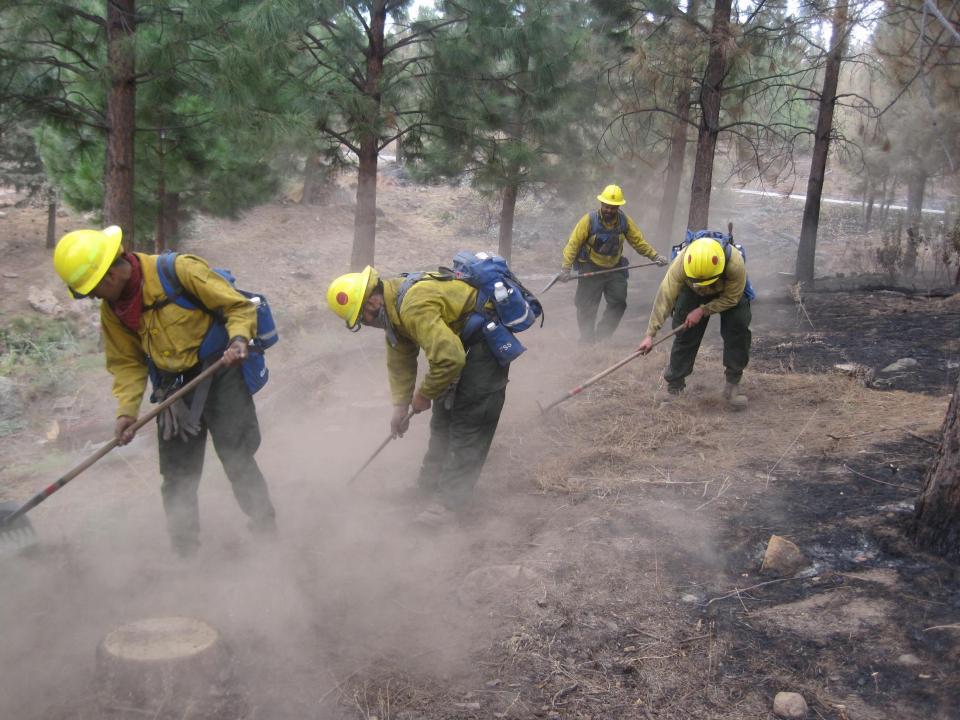

#### Impacts occur during management of the fire

- Line construction
- Retardant and foam
- Mop-up
- Driving off-road
- Soil compaction
- Heli-spots
- Fire camp
- Burn outs