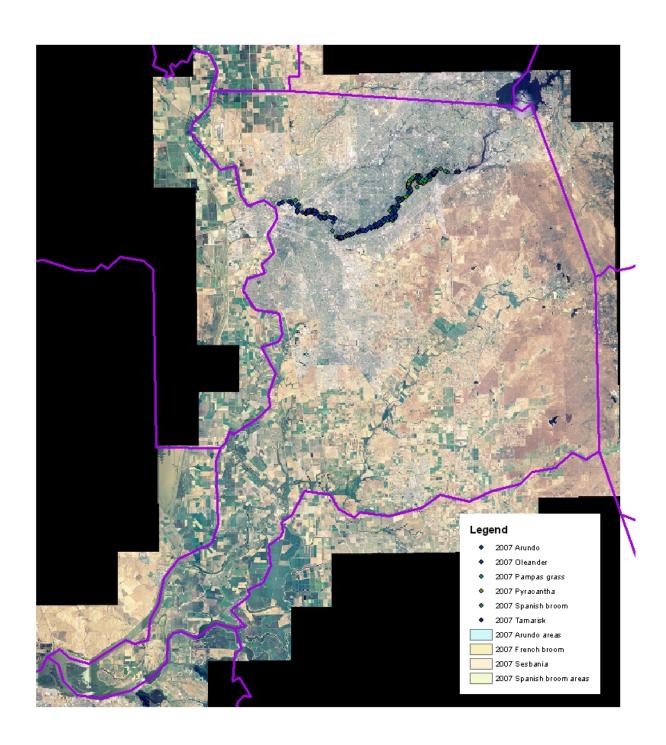

American River Parkway Weed Distribution, 2007

American River Parkway Weed Distribution Close-Up, 2007

Dry Creek Red Sesbania Distribution, 2006

| Appendix C. Invasive Plants Occurring in Sacramento County Ranked as HIGH by Cal-IPC |                                |  |  |  |  |  |  |  |  |
|--------------------------------------------------------------------------------------|--------------------------------|--|--|--|--|--|--|--|--|
| Scientific Name                                                                      | Common Name                    |  |  |  |  |  |  |  |  |
| Aegilops triuncialis                                                                 | Barbed goatgrass               |  |  |  |  |  |  |  |  |
| Arundo donax                                                                         | Giant reed                     |  |  |  |  |  |  |  |  |
| Bromus madritensis ssp. rubens                                                       | Red brome                      |  |  |  |  |  |  |  |  |
| Bromus tectorum                                                                      | Cheat grass                    |  |  |  |  |  |  |  |  |
| Centaurea maculosa                                                                   | Spotted knapweed               |  |  |  |  |  |  |  |  |
| Centaurea solstitialis                                                               | Yellow starthistle             |  |  |  |  |  |  |  |  |
| Cuscuta japonica                                                                     | Japanese dodder                |  |  |  |  |  |  |  |  |
| Egeria densa                                                                         | Brazilian waterweed            |  |  |  |  |  |  |  |  |
| Eichhornia crassipes                                                                 | Water hyacinth                 |  |  |  |  |  |  |  |  |
| Foeniculum vulgare                                                                   | Fennel                         |  |  |  |  |  |  |  |  |
| Hydrilla verticillata                                                                | Hydrilla                       |  |  |  |  |  |  |  |  |
| Lepidium latifolium                                                                  | Perennial pepperweed           |  |  |  |  |  |  |  |  |
| Ludwigia peploides ssp.                                                              |                                |  |  |  |  |  |  |  |  |
| montevidensis                                                                        | Yellow water primrose          |  |  |  |  |  |  |  |  |
| Myriophyllum aquaticum                                                               | Parrot feather watermilfoil    |  |  |  |  |  |  |  |  |
| Myriophyllum spicatum                                                                | Eurasian watermilfoil          |  |  |  |  |  |  |  |  |
| Onopordum acanthium                                                                  | Scotch thistle                 |  |  |  |  |  |  |  |  |
| Rubus armeniacus (discolor)                                                          | Himalaya blackberry            |  |  |  |  |  |  |  |  |
| Sesbania punicea                                                                     | Red sesbania                   |  |  |  |  |  |  |  |  |
| Taeniatherum caput-medusae                                                           | Medusahead                     |  |  |  |  |  |  |  |  |
| Tamarix parviflora Tamarisk                                                          |                                |  |  |  |  |  |  |  |  |
| Note: Based on a query of the Call                                                   | flora database (calflora.org). |  |  |  |  |  |  |  |  |