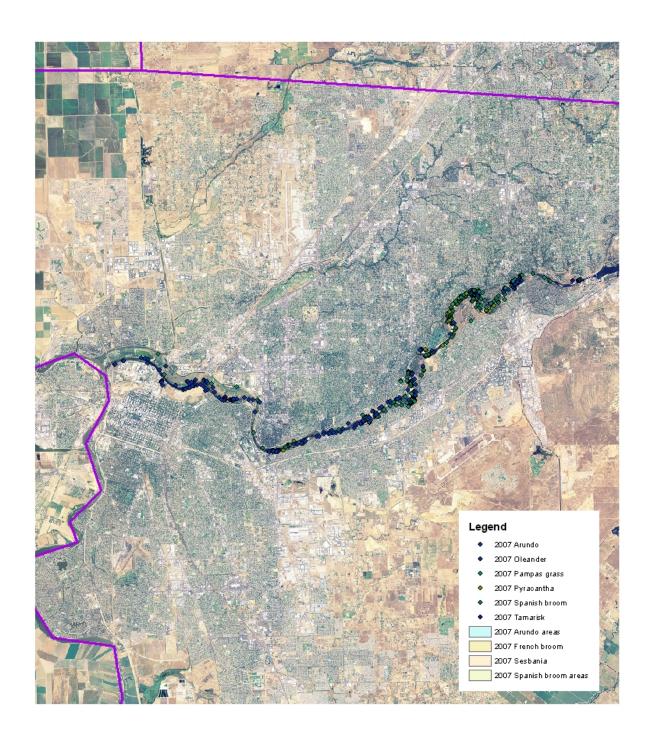

American River Parkway Weed Distribution, 2007

American River Parkway Weed Distribution Close-Up, 2007

Dry Creek Red Sesbania Distribution, 2006

| Appendix C. Invasive Plants Occurring in Sacramento County Ranked as HIGH by Cal-IPC |                                |  |  |  |  |  |  |  |  |
|--------------------------------------------------------------------------------------|--------------------------------|--|--|--|--|--|--|--|--|
| Scientific Name                                                                      | Common Name                    |  |  |  |  |  |  |  |  |
| Aegilops triuncialis                                                                 | Barbed goatgrass               |  |  |  |  |  |  |  |  |
| Arundo donax                                                                         | Giant reed                     |  |  |  |  |  |  |  |  |
| Bromus madritensis ssp. rubens                                                       | Red brome                      |  |  |  |  |  |  |  |  |
| Bromus tectorum                                                                      | Cheat grass                    |  |  |  |  |  |  |  |  |
| Centaurea maculosa                                                                   | Spotted knapweed               |  |  |  |  |  |  |  |  |
| Centaurea solstitialis                                                               | Yellow starthistle             |  |  |  |  |  |  |  |  |
| Cuscuta japonica                                                                     | Japanese dodder                |  |  |  |  |  |  |  |  |
| Egeria densa                                                                         | Brazilian waterweed            |  |  |  |  |  |  |  |  |
| Eichhornia crassipes                                                                 | Water hyacinth                 |  |  |  |  |  |  |  |  |
| Foeniculum vulgare                                                                   | Fennel                         |  |  |  |  |  |  |  |  |
| Hydrilla verticillata                                                                | Hydrilla                       |  |  |  |  |  |  |  |  |
| Lepidium latifolium                                                                  | Perennial pepperweed           |  |  |  |  |  |  |  |  |
| Ludwigia peploides ssp.                                                              |                                |  |  |  |  |  |  |  |  |
| montevidensis                                                                        | Yellow water primrose          |  |  |  |  |  |  |  |  |
| Myriophyllum aquaticum                                                               | Parrot feather watermilfoil    |  |  |  |  |  |  |  |  |
| Myriophyllum spicatum                                                                | Eurasian watermilfoil          |  |  |  |  |  |  |  |  |
| Onopordum acanthium                                                                  | Scotch thistle                 |  |  |  |  |  |  |  |  |
| Rubus armeniacus (discolor)                                                          | Himalaya blackberry            |  |  |  |  |  |  |  |  |
| Sesbania punicea                                                                     | Red sesbania                   |  |  |  |  |  |  |  |  |
| Taeniatherum caput-medusae                                                           | Medusahead                     |  |  |  |  |  |  |  |  |
| Tamarix parviflora Tamarisk                                                          |                                |  |  |  |  |  |  |  |  |
| Note: Based on a query of the Call                                                   | flora database (calflora.org). |  |  |  |  |  |  |  |  |