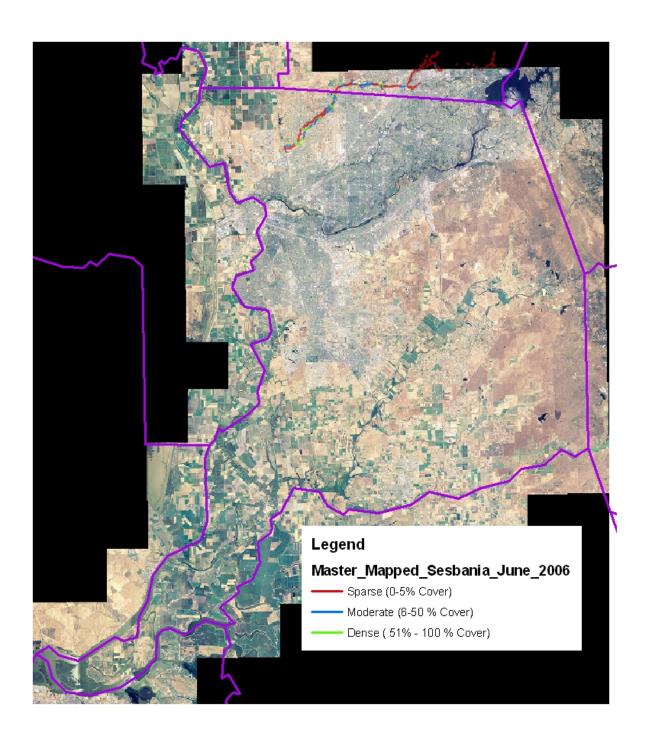

American River Parkway Weed Distribution, 2007

American River Parkway Weed Distribution Close-Up, 2007

Dry Creek Red Sesbania Distribution, 2006

| Appendix C. Invasive Plants Occurring in Sacramento County Ranked as HIGH by Cal-IPC |                                |  |  |  |  |  |  |  |  |
|--------------------------------------------------------------------------------------|--------------------------------|--|--|--|--|--|--|--|--|
| Scientific Name                                                                      | Common Name                    |  |  |  |  |  |  |  |  |
| Aegilops triuncialis                                                                 | Barbed goatgrass               |  |  |  |  |  |  |  |  |
| Arundo donax                                                                         | Giant reed                     |  |  |  |  |  |  |  |  |
| Bromus madritensis ssp. rubens                                                       | Red brome                      |  |  |  |  |  |  |  |  |
| Bromus tectorum                                                                      | Cheat grass                    |  |  |  |  |  |  |  |  |
| Centaurea maculosa                                                                   | Spotted knapweed               |  |  |  |  |  |  |  |  |
| Centaurea solstitialis                                                               | Yellow starthistle             |  |  |  |  |  |  |  |  |
| Cuscuta japonica                                                                     | Japanese dodder                |  |  |  |  |  |  |  |  |
| Egeria densa                                                                         | Brazilian waterweed            |  |  |  |  |  |  |  |  |
| Eichhornia crassipes                                                                 | Water hyacinth                 |  |  |  |  |  |  |  |  |
| Foeniculum vulgare                                                                   | Fennel                         |  |  |  |  |  |  |  |  |
| Hydrilla verticillata                                                                | Hydrilla                       |  |  |  |  |  |  |  |  |
| Lepidium latifolium                                                                  | Perennial pepperweed           |  |  |  |  |  |  |  |  |
| Ludwigia peploides ssp.                                                              |                                |  |  |  |  |  |  |  |  |
| montevidensis                                                                        | Yellow water primrose          |  |  |  |  |  |  |  |  |
| Myriophyllum aquaticum                                                               | Parrot feather watermilfoil    |  |  |  |  |  |  |  |  |
| Myriophyllum spicatum                                                                | Eurasian watermilfoil          |  |  |  |  |  |  |  |  |
| Onopordum acanthium                                                                  | Scotch thistle                 |  |  |  |  |  |  |  |  |
| Rubus armeniacus (discolor)                                                          | Himalaya blackberry            |  |  |  |  |  |  |  |  |
| Sesbania punicea                                                                     | Red sesbania                   |  |  |  |  |  |  |  |  |
| Taeniatherum caput-medusae                                                           | Medusahead                     |  |  |  |  |  |  |  |  |
| Tamarix parviflora Tamarisk                                                          |                                |  |  |  |  |  |  |  |  |
| Note: Based on a query of the Call                                                   | flora database (calflora.org). |  |  |  |  |  |  |  |  |