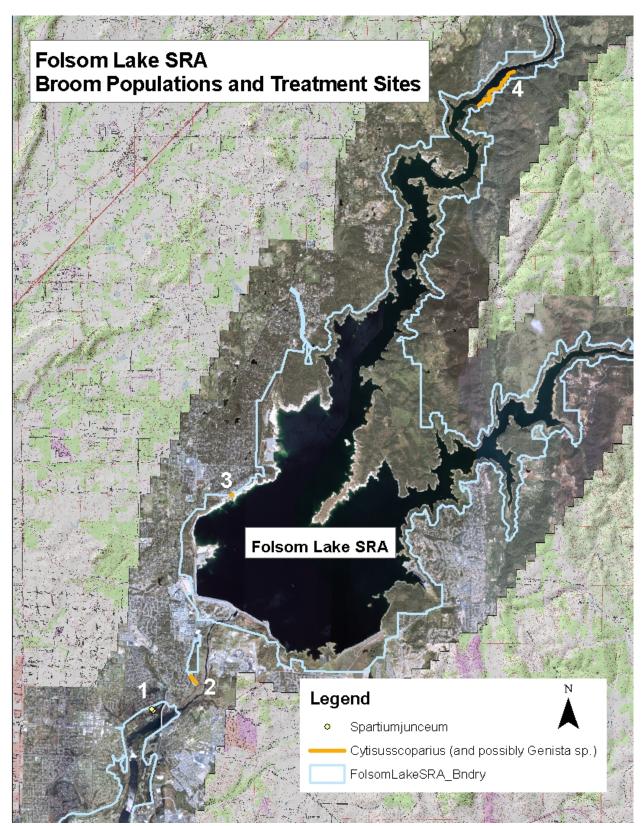

Laguna Creek Weed Distribution, 2008

**California State Parks Information** 

**California State Parks Information** 

**California State Parks Information** 

**California State Parks Information** 

**California State Parks Information** 

American River Parkway Weed Distribution, 2007

American River Parkway Weed Distribution Close-Up, 2007

Dry Creek Red Sesbania Distribution, 2006

| Appendix C. Invasive Plants Occurring in Sacramento County Ranked as HIGH by Cal-IPC |                                |  |  |  |  |  |  |  |  |
|--------------------------------------------------------------------------------------|--------------------------------|--|--|--|--|--|--|--|--|
| Scientific Name                                                                      | Common Name                    |  |  |  |  |  |  |  |  |
| Aegilops triuncialis                                                                 | Barbed goatgrass               |  |  |  |  |  |  |  |  |
| Arundo donax                                                                         | Giant reed                     |  |  |  |  |  |  |  |  |
| Bromus madritensis ssp. rubens                                                       | Red brome                      |  |  |  |  |  |  |  |  |
| Bromus tectorum                                                                      | Cheat grass                    |  |  |  |  |  |  |  |  |
| Centaurea maculosa                                                                   | Spotted knapweed               |  |  |  |  |  |  |  |  |
| Centaurea solstitialis                                                               | Yellow starthistle             |  |  |  |  |  |  |  |  |
| Cuscuta japonica                                                                     | Japanese dodder                |  |  |  |  |  |  |  |  |
| Egeria densa                                                                         | Brazilian waterweed            |  |  |  |  |  |  |  |  |
| Eichhornia crassipes                                                                 | Water hyacinth                 |  |  |  |  |  |  |  |  |
| Foeniculum vulgare                                                                   | Fennel                         |  |  |  |  |  |  |  |  |
| Hydrilla verticillata                                                                | Hydrilla                       |  |  |  |  |  |  |  |  |
| Lepidium latifolium                                                                  | Perennial pepperweed           |  |  |  |  |  |  |  |  |
| Ludwigia peploides ssp.                                                              |                                |  |  |  |  |  |  |  |  |
| montevidensis                                                                        | Yellow water primrose          |  |  |  |  |  |  |  |  |
| Myriophyllum aquaticum                                                               | Parrot feather watermilfoil    |  |  |  |  |  |  |  |  |
| Myriophyllum spicatum                                                                | Eurasian watermilfoil          |  |  |  |  |  |  |  |  |
| Onopordum acanthium                                                                  | Scotch thistle                 |  |  |  |  |  |  |  |  |
| Rubus armeniacus (discolor)                                                          | Himalaya blackberry            |  |  |  |  |  |  |  |  |
| Sesbania punicea                                                                     | Red sesbania                   |  |  |  |  |  |  |  |  |
| Taeniatherum caput-medusae                                                           | Medusahead                     |  |  |  |  |  |  |  |  |
| Tamarix parviflora Tamarisk                                                          |                                |  |  |  |  |  |  |  |  |
| Note: Based on a query of the Call                                                   | flora database (calflora.org). |  |  |  |  |  |  |  |  |