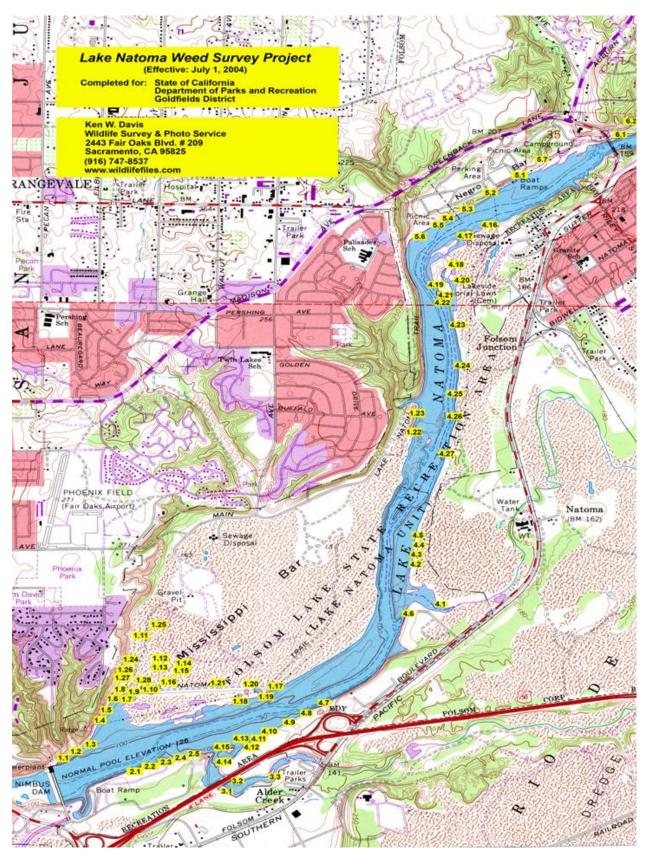

| Organization                                                                           | Data Received                                              | Data Format                        |
|----------------------------------------------------------------------------------------|------------------------------------------------------------|------------------------------------|
| California Department of Fish and Game (CDFG)                                          | Delta Vegetation Maps                                      | Electronic shapefiles              |
| CDFG                                                                                   | Boating and Waterways maps                                 | Electronic shapefiles              |
| California Department of Food and Agriculture (CDFA)                                   | A-Rated Weeds                                              | One electronic point               |
| CDFA                                                                                   | Purple Loosestrife                                         | Three electronic points            |
| CDFA                                                                                   | Japanese Dodder locations                                  | Electronic points                  |
| California Native Plant<br>Society and Sacramento<br>Weed Warriors                     | Robla Creek                                                | Verbal information                 |
| California Native Plant<br>Society and Sacramento<br>Weed Warriors                     | Laguna Creek                                               | Electronic shapefiles              |
| California State Parks,<br>Goldfields District                                         | Weed locations on some<br>lands managed by the<br>District | Paper maps                         |
| Jones and Stokes Associates                                                            | Arcade Creek                                               | Report with list of priority weeds |
| Sacramento County Parks Department                                                     | American River Parkway<br>weed data layer                  | Electronic shapefiles              |
| Sacramento Area Flood<br>Control Agency                                                | Dry Creek sesbania                                         | Electronic shapefiles              |
| Sacramento Valley<br>Conservancy                                                       | Telephone conversation discussion weeds of concern         | Verbal information                 |
| The Nature Conservancy,<br>Cosumnes River Preserve                                     | Information from Weed<br>Management Plan                   | List of weeds of concern           |
| United States Fish and<br>Wildlife Service, Stone<br>Lakes National Wildlife<br>Refuge | Telephone conversation discussion weeds of concern         | Verbal information                 |

Laguna Creek Weed Distribution, 2008

**California State Parks Information** 

**California State Parks Information** 

**California State Parks Information** 

**California State Parks Information** 

**California State Parks Information** 