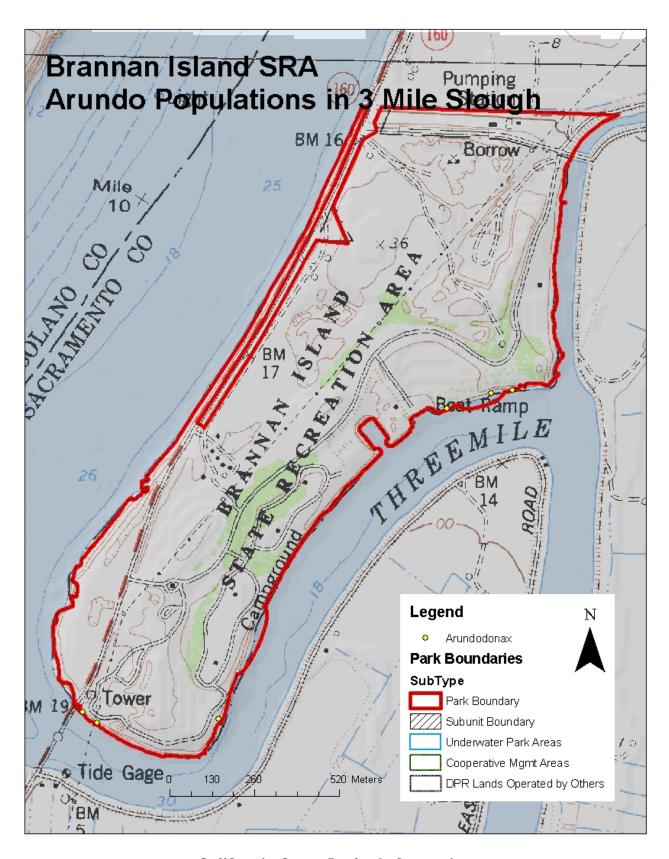

Laguna Creek Weed Distribution, 2008

**California State Parks Information** 

**California State Parks Information** 

**California State Parks Information** 

**California State Parks Information** 

**California State Parks Information** 

American River Parkway Weed Distribution, 2007

American River Parkway Weed Distribution Close-Up, 2007

Dry Creek Red Sesbania Distribution, 2006

| Appendix C. Invasive Plants Occurring in Sacramento County Ranked as HIGH by Cal-IPC |                                |  |  |  |  |  |  |  |  |
|--------------------------------------------------------------------------------------|--------------------------------|--|--|--|--|--|--|--|--|
| Scientific Name                                                                      | Common Name                    |  |  |  |  |  |  |  |  |
| Aegilops triuncialis                                                                 | Barbed goatgrass               |  |  |  |  |  |  |  |  |
| Arundo donax                                                                         | Giant reed                     |  |  |  |  |  |  |  |  |
| Bromus madritensis ssp. rubens                                                       | Red brome                      |  |  |  |  |  |  |  |  |
| Bromus tectorum                                                                      | Cheat grass                    |  |  |  |  |  |  |  |  |
| Centaurea maculosa                                                                   | Spotted knapweed               |  |  |  |  |  |  |  |  |
| Centaurea solstitialis                                                               | Yellow starthistle             |  |  |  |  |  |  |  |  |
| Cuscuta japonica                                                                     | Japanese dodder                |  |  |  |  |  |  |  |  |
| Egeria densa                                                                         | Brazilian waterweed            |  |  |  |  |  |  |  |  |
| Eichhornia crassipes                                                                 | Water hyacinth                 |  |  |  |  |  |  |  |  |
| Foeniculum vulgare                                                                   | Fennel                         |  |  |  |  |  |  |  |  |
| Hydrilla verticillata                                                                | Hydrilla                       |  |  |  |  |  |  |  |  |
| Lepidium latifolium                                                                  | Perennial pepperweed           |  |  |  |  |  |  |  |  |
| Ludwigia peploides ssp.                                                              |                                |  |  |  |  |  |  |  |  |
| montevidensis                                                                        | Yellow water primrose          |  |  |  |  |  |  |  |  |
| Myriophyllum aquaticum                                                               | Parrot feather watermilfoil    |  |  |  |  |  |  |  |  |
| Myriophyllum spicatum                                                                | Eurasian watermilfoil          |  |  |  |  |  |  |  |  |
| Onopordum acanthium                                                                  | Scotch thistle                 |  |  |  |  |  |  |  |  |
| Rubus armeniacus (discolor)                                                          | Himalaya blackberry            |  |  |  |  |  |  |  |  |
| Sesbania punicea                                                                     | Red sesbania                   |  |  |  |  |  |  |  |  |
| Taeniatherum caput-medusae                                                           | Medusahead                     |  |  |  |  |  |  |  |  |
| Tamarix parviflora Tamarisk                                                          |                                |  |  |  |  |  |  |  |  |
| Note: Based on a query of the Call                                                   | flora database (calflora.org). |  |  |  |  |  |  |  |  |