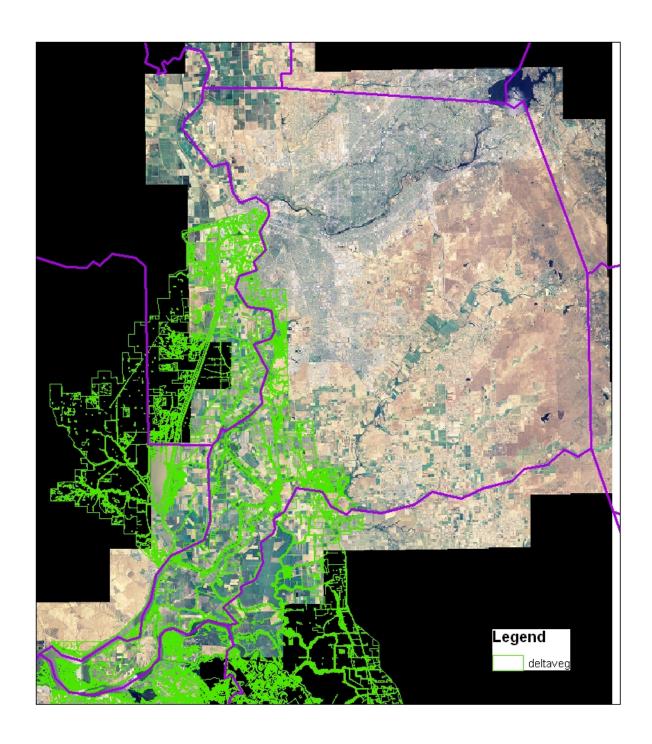

# Appendix B Weed Distribution Information Gathered for Sacramento County

Starting in October 2008, weed mapping data sets for Sacramento County were gathered from the groups listed below. The format of the data received is also listed. Figures showing the data received electronically, and paper maps received from California State Parks, follow the table.

| Organization                                                                           | Data Received                                              | Data Format                        |
|----------------------------------------------------------------------------------------|------------------------------------------------------------|------------------------------------|
| California Department of Fish and Game (CDFG)                                          | Delta Vegetation Maps                                      | Electronic shapefiles              |
| CDFG                                                                                   | Boating and Waterways maps                                 | Electronic shapefiles              |
| California Department of Food and Agriculture (CDFA)                                   | A-Rated Weeds                                              | One electronic point               |
| CDFA                                                                                   | Purple Loosestrife                                         | Three electronic points            |
| CDFA                                                                                   | Japanese Dodder locations                                  | Electronic points                  |
| California Native Plant<br>Society and Sacramento<br>Weed Warriors                     | Robla Creek                                                | Verbal information                 |
| California Native Plant<br>Society and Sacramento<br>Weed Warriors                     | Laguna Creek                                               | Electronic shapefiles              |
| California State Parks,<br>Goldfields District                                         | Weed locations on some<br>lands managed by the<br>District | Paper maps                         |
| Jones and Stokes Associates                                                            | Arcade Creek                                               | Report with list of priority weeds |
| Sacramento County Parks Department                                                     | American River Parkway<br>weed data layer                  | Electronic shapefiles              |
| Sacramento Area Flood<br>Control Agency                                                | Dry Creek sesbania                                         | Electronic shapefiles              |
| Sacramento Valley<br>Conservancy                                                       | Telephone conversation discussion weeds of concern         | Verbal information                 |
| The Nature Conservancy,<br>Cosumnes River Preserve                                     | Information from Weed<br>Management Plan                   | List of weeds of concern           |
| United States Fish and<br>Wildlife Service, Stone<br>Lakes National Wildlife<br>Refuge | Telephone conversation discussion weeds of concern         | Verbal information                 |