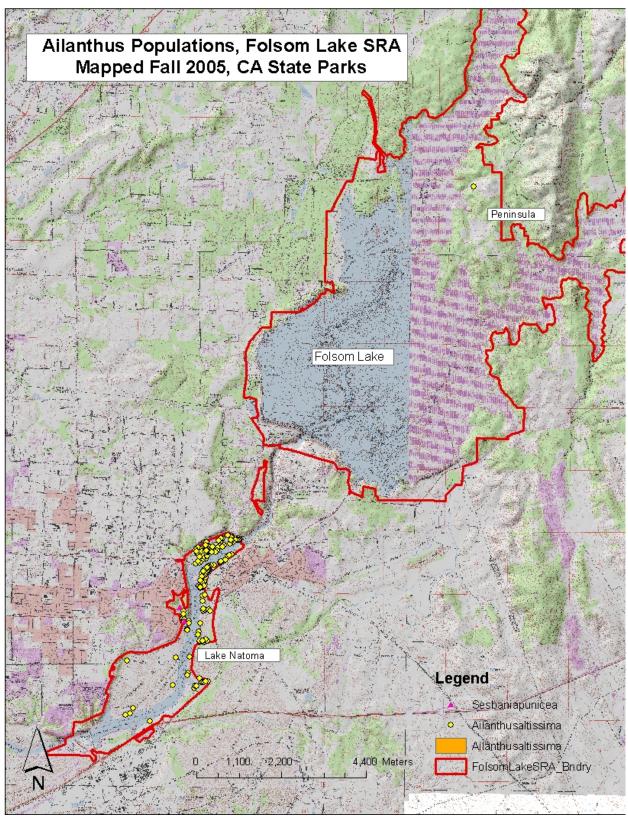

Laguna Creek Weed Distribution, 2008

**California State Parks Information** 

**California State Parks Information** 

**California State Parks Information** 

**California State Parks Information** 

**California State Parks Information** 

American River Parkway Weed Distribution, 2007

American River Parkway Weed Distribution Close-Up, 2007

Dry Creek Red Sesbania Distribution, 2006

| Appendix C. Invasive Plants Occurring in Sacramento County Ranked as HIGH by Cal-IPC |                                |  |  |  |  |  |  |  |  |
|--------------------------------------------------------------------------------------|--------------------------------|--|--|--|--|--|--|--|--|
| Scientific Name                                                                      | Common Name                    |  |  |  |  |  |  |  |  |
| Aegilops triuncialis                                                                 | Barbed goatgrass               |  |  |  |  |  |  |  |  |
| Arundo donax                                                                         | Giant reed                     |  |  |  |  |  |  |  |  |
| Bromus madritensis ssp. rubens                                                       | Red brome                      |  |  |  |  |  |  |  |  |
| Bromus tectorum                                                                      | Cheat grass                    |  |  |  |  |  |  |  |  |
| Centaurea maculosa                                                                   | Spotted knapweed               |  |  |  |  |  |  |  |  |
| Centaurea solstitialis                                                               | Yellow starthistle             |  |  |  |  |  |  |  |  |
| Cuscuta japonica                                                                     | Japanese dodder                |  |  |  |  |  |  |  |  |
| Egeria densa                                                                         | Brazilian waterweed            |  |  |  |  |  |  |  |  |
| Eichhornia crassipes                                                                 | Water hyacinth                 |  |  |  |  |  |  |  |  |
| Foeniculum vulgare                                                                   | Fennel                         |  |  |  |  |  |  |  |  |
| Hydrilla verticillata                                                                | Hydrilla                       |  |  |  |  |  |  |  |  |
| Lepidium latifolium                                                                  | Perennial pepperweed           |  |  |  |  |  |  |  |  |
| Ludwigia peploides ssp.                                                              |                                |  |  |  |  |  |  |  |  |
| montevidensis                                                                        | Yellow water primrose          |  |  |  |  |  |  |  |  |
| Myriophyllum aquaticum                                                               | Parrot feather watermilfoil    |  |  |  |  |  |  |  |  |
| Myriophyllum spicatum                                                                | Eurasian watermilfoil          |  |  |  |  |  |  |  |  |
| Onopordum acanthium                                                                  | Scotch thistle                 |  |  |  |  |  |  |  |  |
| Rubus armeniacus (discolor)                                                          | Himalaya blackberry            |  |  |  |  |  |  |  |  |
| Sesbania punicea                                                                     | Red sesbania                   |  |  |  |  |  |  |  |  |
| Taeniatherum caput-medusae                                                           | Medusahead                     |  |  |  |  |  |  |  |  |
| Tamarix parviflora Tamarisk                                                          |                                |  |  |  |  |  |  |  |  |
| Note: Based on a query of the Call                                                   | flora database (calflora.org). |  |  |  |  |  |  |  |  |