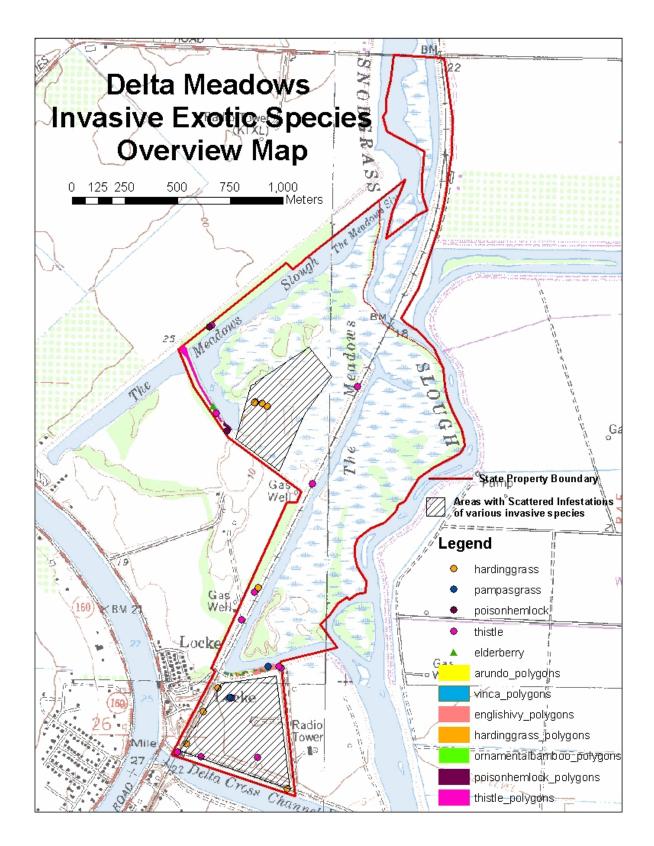

Laguna Creek Weed Distribution, 2008

**California State Parks Information** 

**California State Parks Information** 

**California State Parks Information** 

**California State Parks Information** 

**California State Parks Information** 

American River Parkway Weed Distribution, 2007

American River Parkway Weed Distribution Close-Up, 2007

Dry Creek Red Sesbania Distribution, 2006

| Appendix C. Invasive Plants Occurring in Sacramento County Ranked as HIGH by Cal-IPC |                                |  |  |  |  |  |  |  |  |
|--------------------------------------------------------------------------------------|--------------------------------|--|--|--|--|--|--|--|--|
| Scientific Name                                                                      | Common Name                    |  |  |  |  |  |  |  |  |
| Aegilops triuncialis                                                                 | Barbed goatgrass               |  |  |  |  |  |  |  |  |
| Arundo donax                                                                         | Giant reed                     |  |  |  |  |  |  |  |  |
| Bromus madritensis ssp. rubens                                                       | Red brome                      |  |  |  |  |  |  |  |  |
| Bromus tectorum                                                                      | Cheat grass                    |  |  |  |  |  |  |  |  |
| Centaurea maculosa                                                                   | Spotted knapweed               |  |  |  |  |  |  |  |  |
| Centaurea solstitialis                                                               | Yellow starthistle             |  |  |  |  |  |  |  |  |
| Cuscuta japonica                                                                     | Japanese dodder                |  |  |  |  |  |  |  |  |
| Egeria densa                                                                         | Brazilian waterweed            |  |  |  |  |  |  |  |  |
| Eichhornia crassipes                                                                 | Water hyacinth                 |  |  |  |  |  |  |  |  |
| Foeniculum vulgare                                                                   | Fennel                         |  |  |  |  |  |  |  |  |
| Hydrilla verticillata                                                                | Hydrilla                       |  |  |  |  |  |  |  |  |
| Lepidium latifolium                                                                  | Perennial pepperweed           |  |  |  |  |  |  |  |  |
| Ludwigia peploides ssp.                                                              |                                |  |  |  |  |  |  |  |  |
| montevidensis                                                                        | Yellow water primrose          |  |  |  |  |  |  |  |  |
| Myriophyllum aquaticum                                                               | Parrot feather watermilfoil    |  |  |  |  |  |  |  |  |
| Myriophyllum spicatum                                                                | Eurasian watermilfoil          |  |  |  |  |  |  |  |  |
| Onopordum acanthium                                                                  | Scotch thistle                 |  |  |  |  |  |  |  |  |
| Rubus armeniacus (discolor)                                                          | Himalaya blackberry            |  |  |  |  |  |  |  |  |
| Sesbania punicea                                                                     | Red sesbania                   |  |  |  |  |  |  |  |  |
| Taeniatherum caput-medusae                                                           | Medusahead                     |  |  |  |  |  |  |  |  |
| Tamarix parviflora Tamarisk                                                          |                                |  |  |  |  |  |  |  |  |
| Note: Based on a query of the Call                                                   | flora database (calflora.org). |  |  |  |  |  |  |  |  |