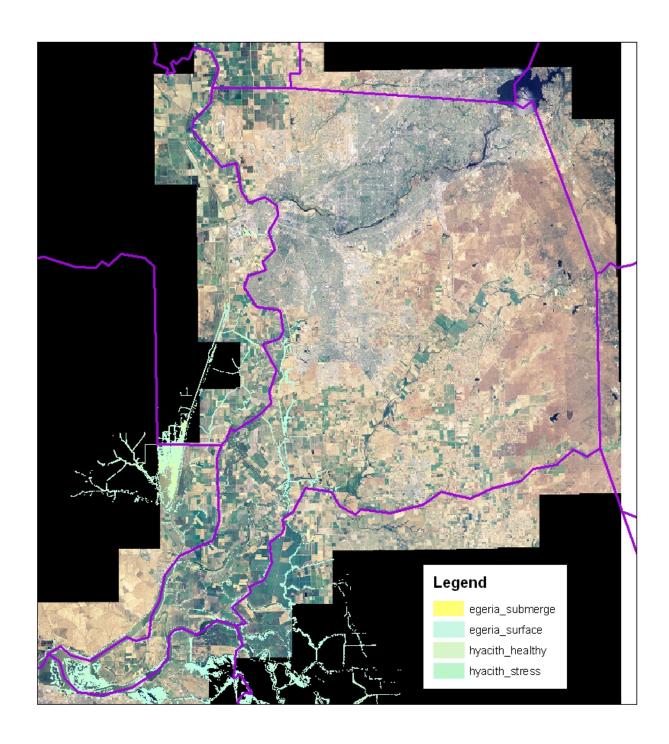

# Appendix B Weed Distribution Information Gathered for Sacramento County

Starting in October 2008, weed mapping data sets for Sacramento County were gathered from the groups listed below. The format of the data received is also listed. Figures showing the data received electronically, and paper maps received from California State Parks, follow the table.

| Organization                                                                           | Data Received                                              | Data Format                        |
|----------------------------------------------------------------------------------------|------------------------------------------------------------|------------------------------------|
| California Department of Fish and Game (CDFG)                                          | Delta Vegetation Maps                                      | Electronic shapefiles              |
| CDFG                                                                                   | Boating and Waterways maps                                 | Electronic shapefiles              |
| California Department of Food and Agriculture (CDFA)                                   | A-Rated Weeds                                              | One electronic point               |
| CDFA                                                                                   | Purple Loosestrife                                         | Three electronic points            |
| CDFA                                                                                   | Japanese Dodder locations                                  | Electronic points                  |
| California Native Plant<br>Society and Sacramento<br>Weed Warriors                     | Robla Creek                                                | Verbal information                 |
| California Native Plant<br>Society and Sacramento<br>Weed Warriors                     | Laguna Creek                                               | Electronic shapefiles              |
| California State Parks,<br>Goldfields District                                         | Weed locations on some<br>lands managed by the<br>District | Paper maps                         |
| Jones and Stokes Associates                                                            | Arcade Creek                                               | Report with list of priority weeds |
| Sacramento County Parks Department                                                     | American River Parkway<br>weed data layer                  | Electronic shapefiles              |
| Sacramento Area Flood<br>Control Agency                                                | Dry Creek sesbania                                         | Electronic shapefiles              |
| Sacramento Valley<br>Conservancy                                                       | Telephone conversation discussion weeds of concern         | Verbal information                 |
| The Nature Conservancy,<br>Cosumnes River Preserve                                     | Information from Weed<br>Management Plan                   | List of weeds of concern           |
| United States Fish and<br>Wildlife Service, Stone<br>Lakes National Wildlife<br>Refuge | Telephone conversation discussion weeds of concern         | Verbal information                 |