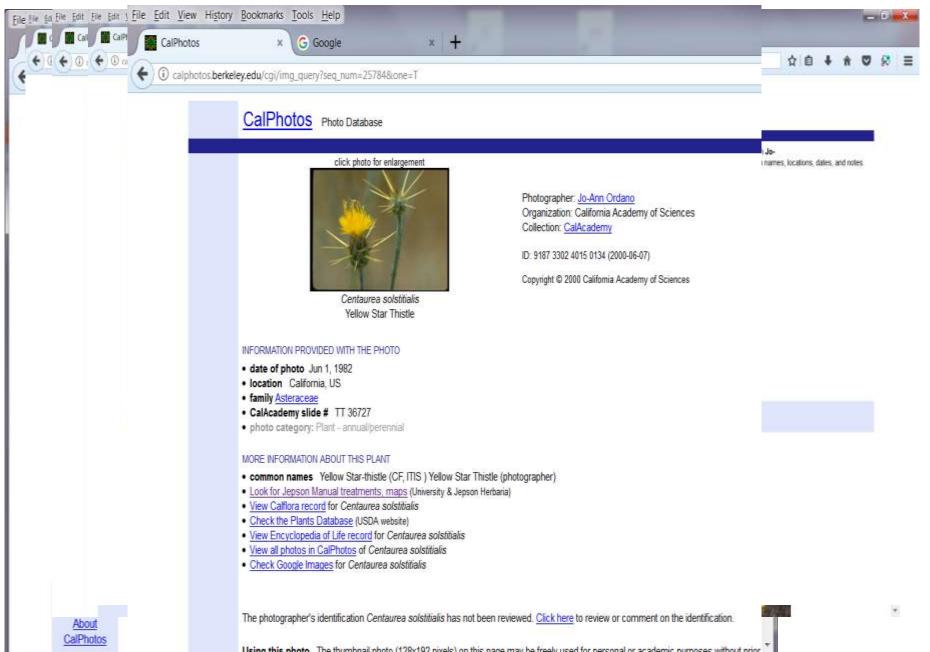

|
| 21' Lower surface of seed cone scale gen darker than upper; If deep yellow-green; bark odor not                              |
| hamana minanamba an umilla lilan                                                                                             |
| banana-, pineapple-, or vanilla-like                                                                                         |





Mary Ann Matthews

MICHAEL MITCHELL

#### THE VASCULAR PLANTS OF WESTERN RIVERSIDE COUNTY, CALIFORNIA

An Annotated Checklist

Fred M. Roberts, Jr., Scott D. White, Andrew C. Sanders, David E. Bramlet, & Steve Bovd







## weedid.wisc.edu/ca/weedid.php



- Online key
- just weeds
- Context
   specific
   help and
   illustrations

## Pictures









### CalPhotos - calphotos.berkeley.edu/flora/



## Locality





Mary Ann Matthews

MICHAEL MITCHELL

#### THE VASCULAR PLANTS OF WESTERN RIVERSIDE COUNTY, CALIFORNIA

An Annotated Checklist

Fred M. Roberts, Jr., Scott D. White, Andrew C. Sanders, David E. Bramlet, & Steve Bovd







### Calflora.org – What Grows Here?



CC/H

California Consortium of Herbaria - ucjeps.berkeley.edu/consortium/



## Crowd Sourcing













Share





Joaquin Hale Acmispon.

Like - Reply - 22 hrs



Dean Wm Taylor A. americanus

Like Reply 0 2 22 hrs



Joaquin Hale probably this one. http://www.calflora.org/cgibin/species\_query.cgi...



Calflora: Acmispon americanus

CALFLORA.ORG

Like Reply 22 hrs



Gurcharan Singh I think yes, thanks a lot Joaquin Hale and Dean Wm Taylor.

Like - Reply 0 2 - 22 hrs

















## information on wild C