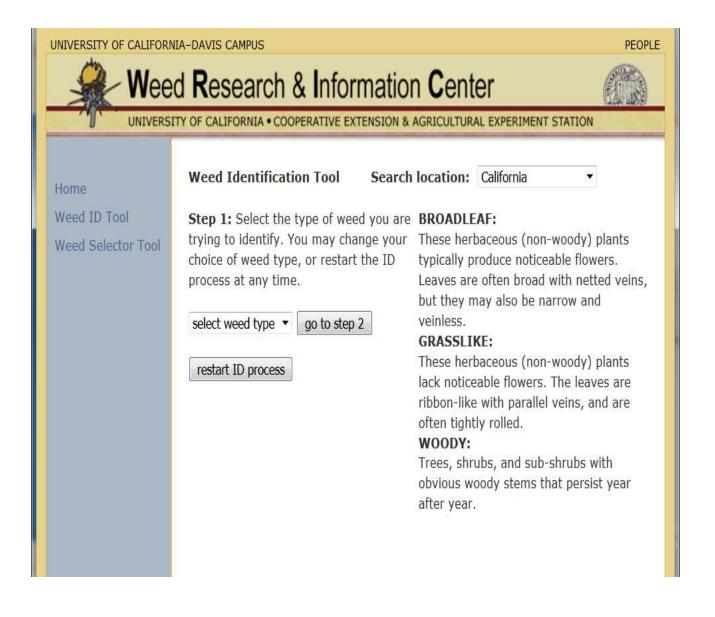

sal                           | B. Moderate           | Other Published Material        |                  |  |  |  |
| 2.6 | Potential for natural long-distance dispersal                  | B. Occasional         | Other Published Material        |                  |  |  |  |
| 2.7 | Other regions invaded                                          | C. Already invaded    | Other Published Material        |                  |  |  |  |
| 3.1 | Ecological amplitude/Range (see Worksheet C)                   | A. Widespread         | Other Published Material        | Distribution     |  |  |  |
| 3.2 | Distribution/Peak frequency<br>(see Worksheet C)               | C. Low                | Other Published Material        | Total Score<br>B |  |  |  |

### wric.ucdavis.edu/information/weedid.htm



### http://weedid.wisc.edu/ca/weedid.php