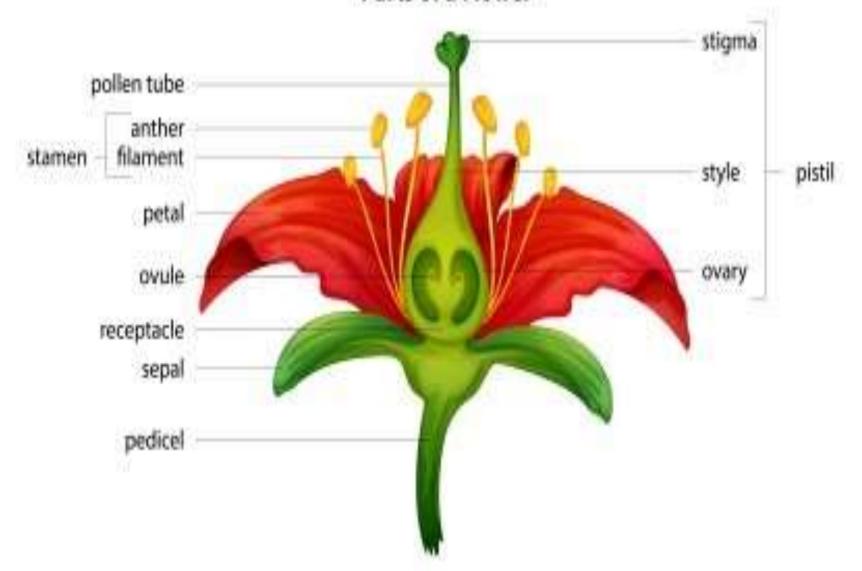

# Basic Botany – Recognizing Plant Families and knowing botanical terminology is key.

#### Parts of a Flower