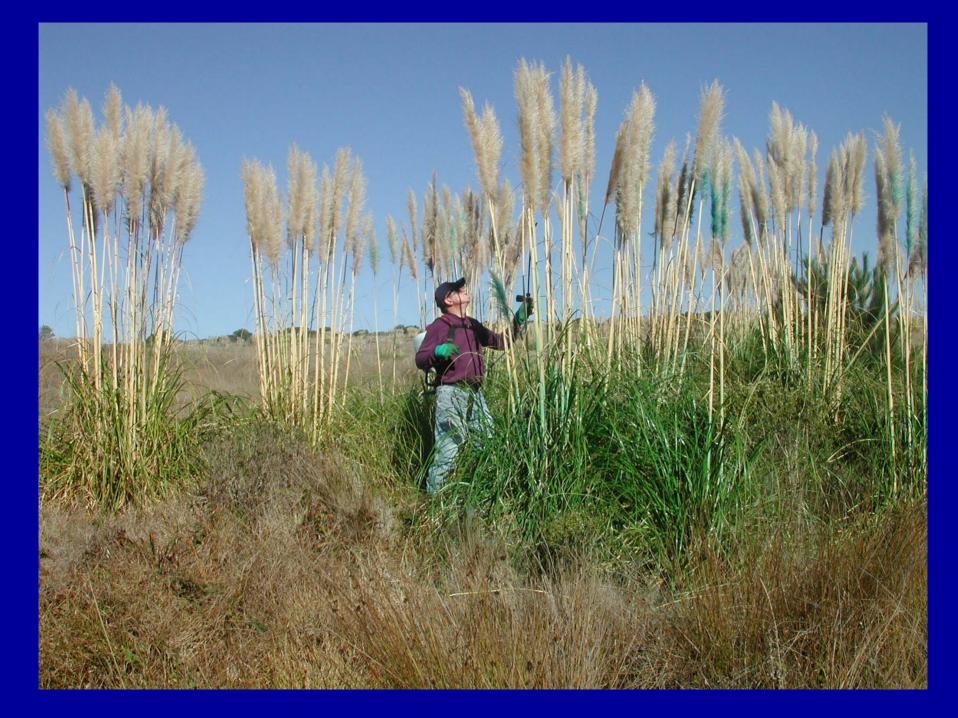

#### 2003 Test Project (350 acres) Summary of Treatment Methods and Costs

| Method                                                 | # of Plants<br>Treated | Cost per<br>Plant | Total Cost<br>per Method |
|--------------------------------------------------------|------------------------|-------------------|--------------------------|
| Manual                                                 | 5939                   | \$1.41            | \$8,374                  |
| Excavator<br>(includes operator and<br>ground support) | 6178                   | \$2.48            | \$15,321                 |
| Hand Spraying                                          | 33,960                 | \$0.60            | \$20,376                 |
| Tractor Spraying                                       | 250,000                | \$0.08            | \$20,000                 |