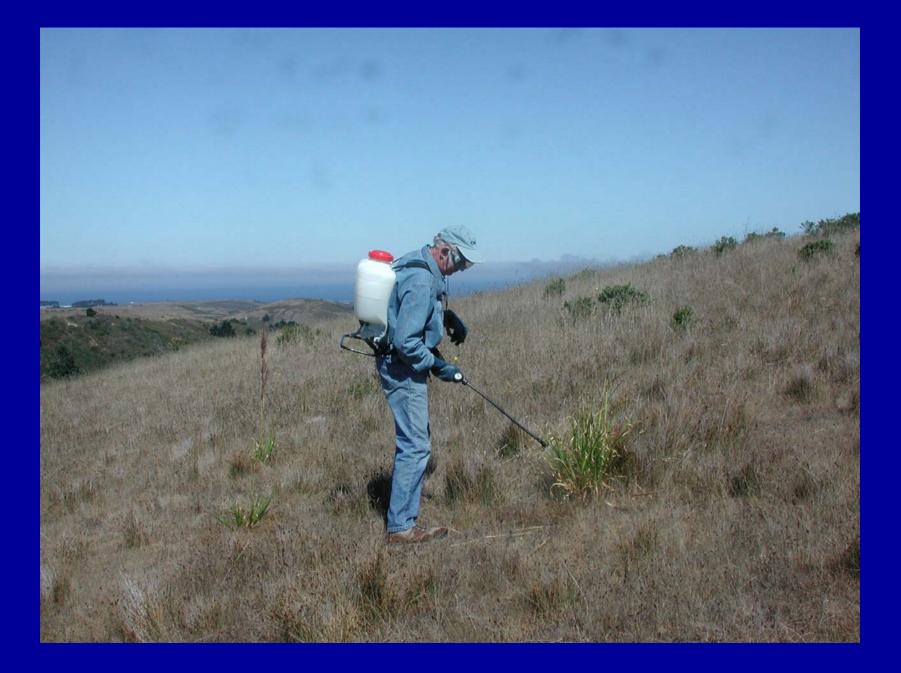

#### 2003 Test Project (350 acres) Summary of Treatment Methods and Costs

| Method                                                 | # of Plants<br>Treated | Cost per<br>Plant | Total Cost<br>per Method |
|--------------------------------------------------------|------------------------|-------------------|--------------------------|
| Manual                                                 | 5939                   | \$1.41            | \$8,374                  |
| Excavator<br>(includes operator and<br>ground support) | 6178                   | \$2.48            | \$15,321                 |
| Hand Spraying                                          | 33,960                 | \$0.60            | \$20,376                 |
| Tractor Spraying                                       | 250,000                | \$0.08            | \$20,000                 |