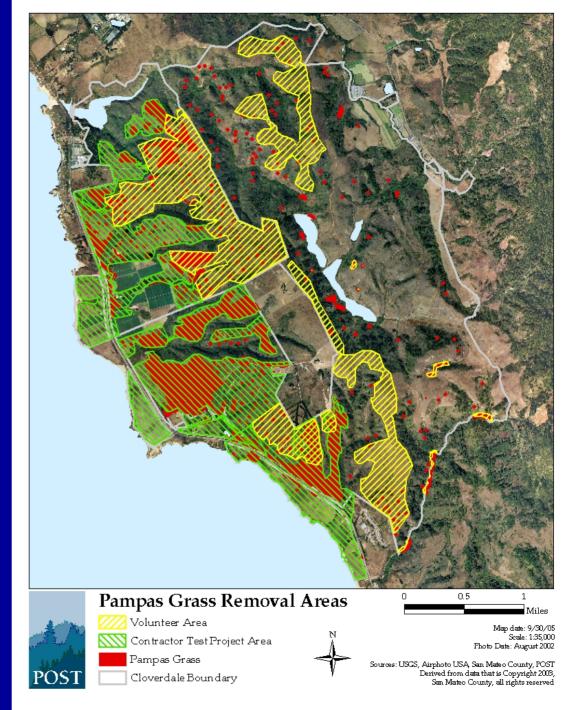

#### Pampas Grass Control Program

#### 2002-2005

### 2002-2005 VOLUNTEER PROGRAM SUMMARY

| Year               | Volunteer<br>Workdays | Volunteer<br>Hours | Plants<br>Treated | Cost*     |
|--------------------|-----------------------|--------------------|-------------------|-----------|
| 2002               | 5                     | 168                | 9,000             | \$1,180   |
| 2003               | 10                    | 318                | 29,700            | \$1,910   |
| 2004               | 10                    | 21 <mark>0</mark>  | 33,500            | \$2,320   |
| 2005<br>(estimate) | 14                    | 462                | 35,000            | \$2,350   |
| TOTALS             | 39                    | 1,164              | 167,200           | \$7,760** |