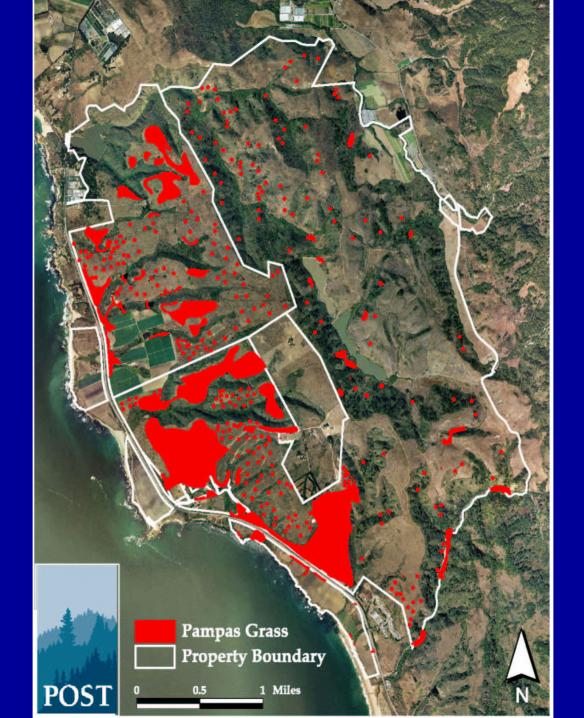

Total Plants Treated > 296,000

Total Project Cost = \$71,760\*

\*Total Project Cost includes 12% overhead rate for POST staff involvement

#### 2003 – 2005 Summary Summary of Treatment Methods and Costs

| Year   | Acres<br>Treated | Plants Treated                 | Cost*       |
|--------|------------------|--------------------------------|-------------|
| 2003   | 351              | 296,100                        | \$71,200    |
| 2004   | 618              | 599,150<br>■ 16,250 (re-treat) | \$50,000    |
| 2005   | 411              | 405,000<br>30,000 (re-treat)   | \$52,000    |
| TOTALS | 1,380            | 1,346,250                      | \$173,200** |

\*Total Project Cost includes 12% overhead rate for POST staff involvement

\*\*Overall average treatment cost per plant ~\$.12



Cloverdale Coastal Ranches

#### Pampas Grass Control Program

#### 2002-2005











### 2002-2005 VOLUNTEER PROGRAM SUMMARY

| Year               | Volunteer<br>Workdays | Volunteer<br>Hours | Plants<br>Treated | Cost*     |
|--------------------|-----------------------|--------------------|-------------------|-----------|
| 2002               | 5                     | 168                | 9,000             | \$1,180   |
| 2003               | 10                    | 318                | 29,700            | \$1,910   |
| 2004               | 10                    | 21 <mark>0</mark>  | 33,500            | \$2,320   |
| 2005<br>(estimate) | 14                    | 462                | 35,000            | \$2,350   |
| TOTALS             | 39                    | 1,164              |