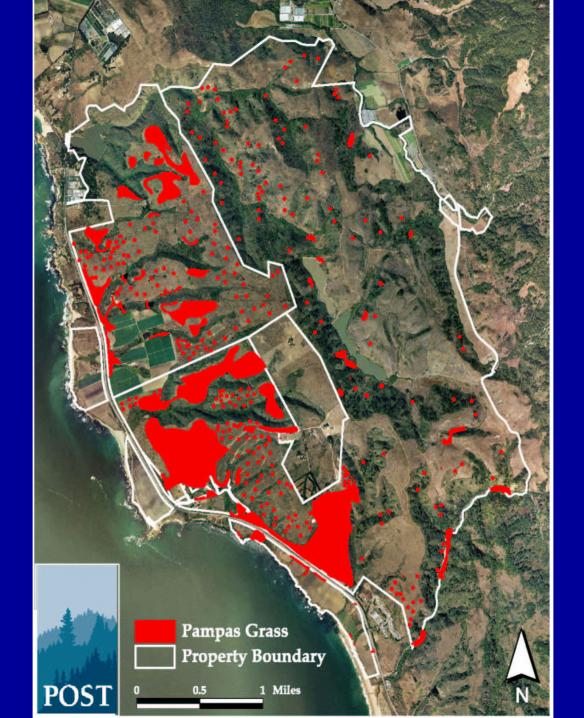

#### 2003 Test Project (350 acres) Summary of Treatment Methods and Costs

| Method                                                 | # of Plants<br>Treated | Cost per<br>Plant | Total Cost<br>per Method |
|--------------------------------------------------------|------------------------|-------------------|--------------------------|
| Manual                                                 | 5939                   | \$1.41            | \$8,374                  |
| Excavator<br>(includes operator and<br>ground support) | 6178                   | \$2.48            | \$15,321                 |
| Hand Spraying                                          | 33,960                 | \$0.60            | \$20,376                 |
| Tractor Spraying                                       | 250,000                | \$0.08            | \$20,000                 |

Total Plants Treated > 296,000

Total Project Cost = \$71,760\*

\*Total Project Cost includes 12% overhead rate for POST staff involvement