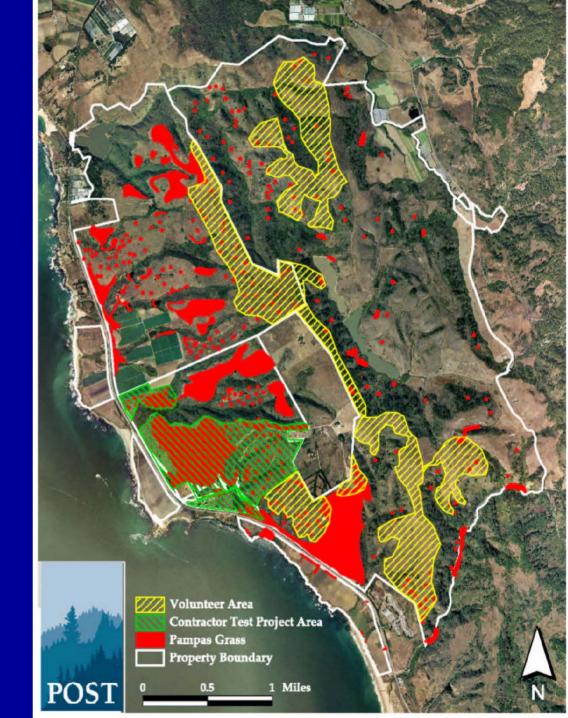

#### Pampas Grass Control Program

#### 2002-2003

#### 2003 Test Project (350 acres) Summary of Treatment Methods and Costs

| Method                                                 | # of Plants<br>Treated | Cost per<br>Plant | Total Cost<br>per Method |
|--------------------------------------------------------|------------------------|-------------------|--------------------------|
| Manual                                                 | 5939                   | \$1.41            | \$8,374                  |
| Excavator<br>(includes operator and<br>ground support) | 6178                   | \$2.48            | \$15,321                 |
| Hand Spraying                                          | 33,960                 | \$0.60            | \$20,376                 |
| Tractor Spraying                                       | 250,000                | \$0.08            | \$20,000                 |

Total Plants Treated > 296,000

Total Project Cost = \$71,760\*

\*Total Project Cost includes 12% overhead rate for POST staff involvement