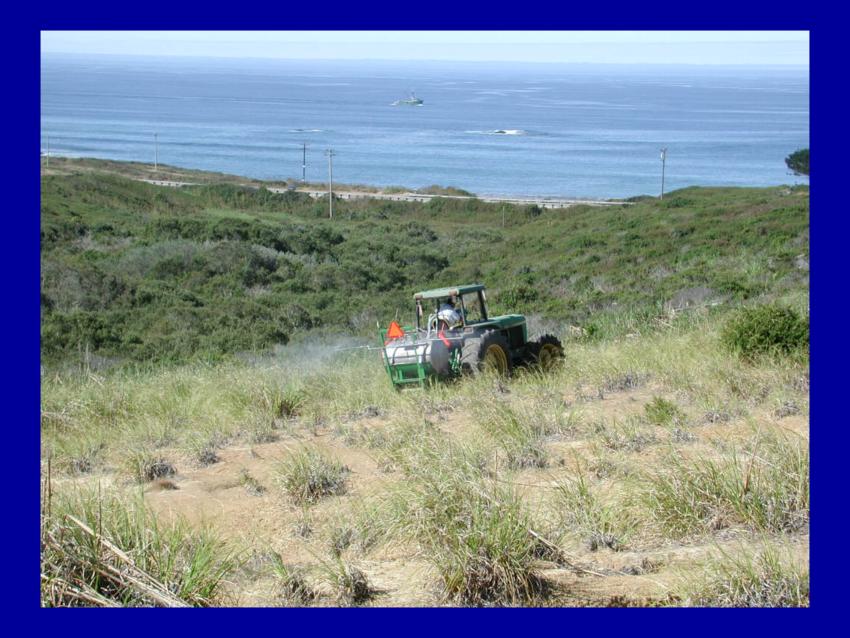

#### 2003 Test Project (350 acres) Summary of Treatment Methods and Costs

| Method                                                 | # of Plants<br>Treated | Cost per<br>Plant | Total Cost<br>per Method |
|--------------------------------------------------------|------------------------|-------------------|--------------------------|
| Manual                                                 | 5939                   | \$1.41            | \$8,374                  |
| Excavator<br>(includes operator and<br>ground support) | 6178                   | \$2.48            | \$15,321                 |
| Hand Spraying                                          | 33,960                 | \$0.60            | \$20,376                 |
| Tractor Spraying                                       | 250,000                | \$0.08            | \$20,000                 |

#### 2003 – 2005 Summary Summary of Treatment Methods and Costs

| Year   | Acres<br>Treated | Plants Treated                 | Cost*       |
|--------|------------------|--------------------------------|-------------|
| 2003   | 351              | 296,100                        | \$71,200    |
| 2004   | 618              | 599,150<br>■ 16,250 (re-treat) | \$50,000    |
| 2005   | 411              | 405,000<br>30,000 (re-treat)   | \$52,000    |
| TOTALS | 1,380            | 1,346,250                      | \$173,200** |