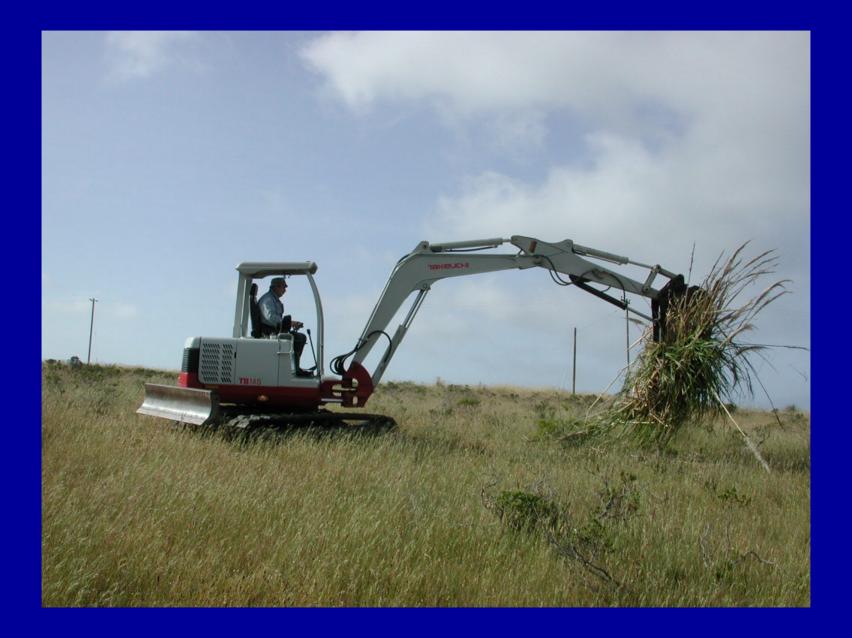

#### 2003 Test Project (350 acres) Summary of Treatment Methods and Costs

| Method                                                 | # of Plants<br>Treated | Cost per<br>Plant | Total Cost<br>per Method |
|--------------------------------------------------------|------------------------|-------------------|--------------------------|
| Manual                                                 | 5939                   | \$1.41            | \$8,374                  |
| Excavator<br>(includes operator and<br>ground support) | 6178                   | \$2.48            | \$15,321                 |
| Hand Spraying                                          | 33,960                 | \$0.60            | \$20,376                 |
| Tractor Spraying                                       | 250,000                | \$0.08            | \$20,000                 |