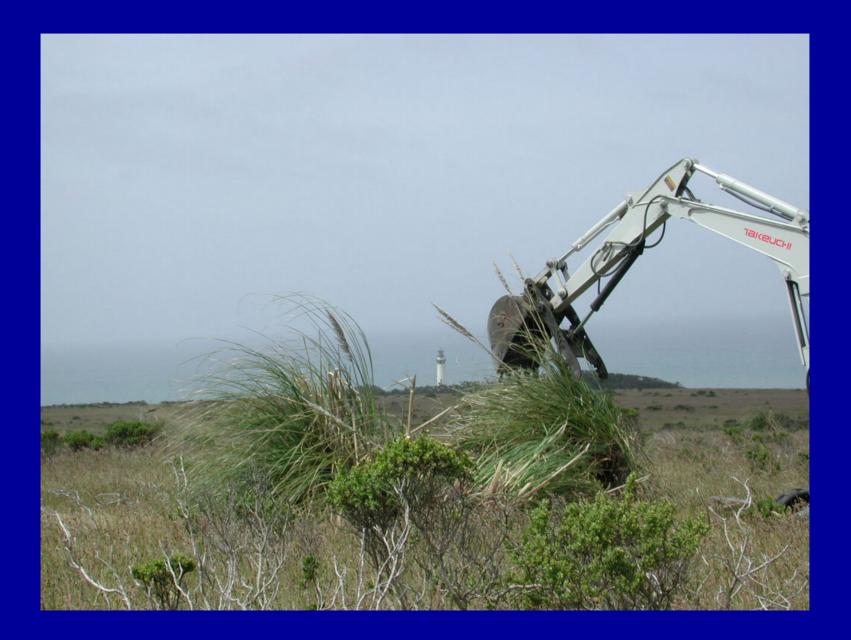

#### 2003 Test Project (350 acres) Summary of Treatment Methods and Costs

| Method                                                 | # of Plants<br>Treated | Cost per<br>Plant | Total Cost<br>per Method |
|--------------------------------------------------------|------------------------|-------------------|--------------------------|
| Manual                                                 | 5939                   | \$1.41            | \$8,374                  |
| Excavator<br>(includes operator and<br>ground support) | 6178                   | \$2.48            | \$15,321                 |
| Hand Spraying                                          | 33,960                 | \$0.60            | \$20,376                 |
| Tractor Spraying                                       | 250,000                | \$0.08            | \$20,000                 |