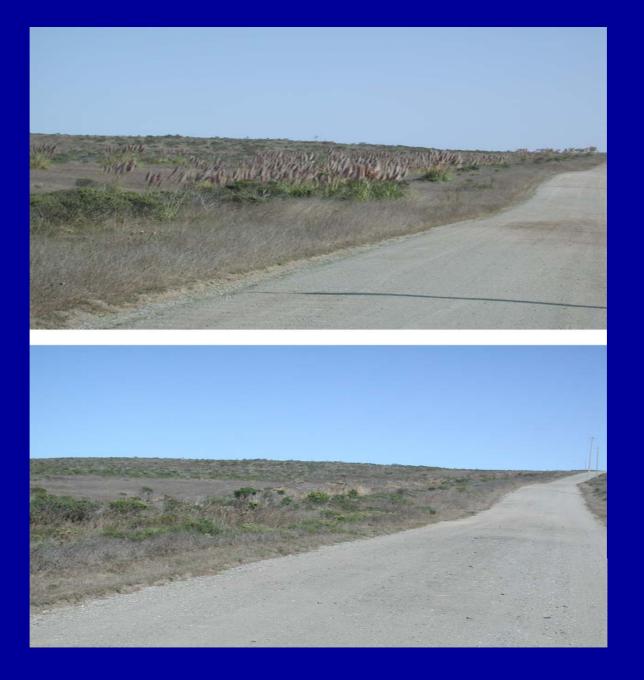

#### 2003 – 2005 Summary Summary of Treatment Methods and Costs

| Year   | Acres<br>Treated | Plants Treated                 | Cost*       |
|--------|------------------|--------------------------------|-------------|
| 2003   | 351              | 296,100                        | \$71,200    |
| 2004   | 618              | 599,150<br>■ 16,250 (re-treat) | \$50,000    |
| 2005   | 411              | 405,000<br>30,000 (re-treat)   | \$52,000    |
| TOTALS | 1,380            | 1,346,250                      | \$173,200** |

\*Total Project Cost includes 12% overhead rate for POST staff involvement

\*\*Overall average treatment cost per plant ~\$.12

Cloverdale Coastal Ranches