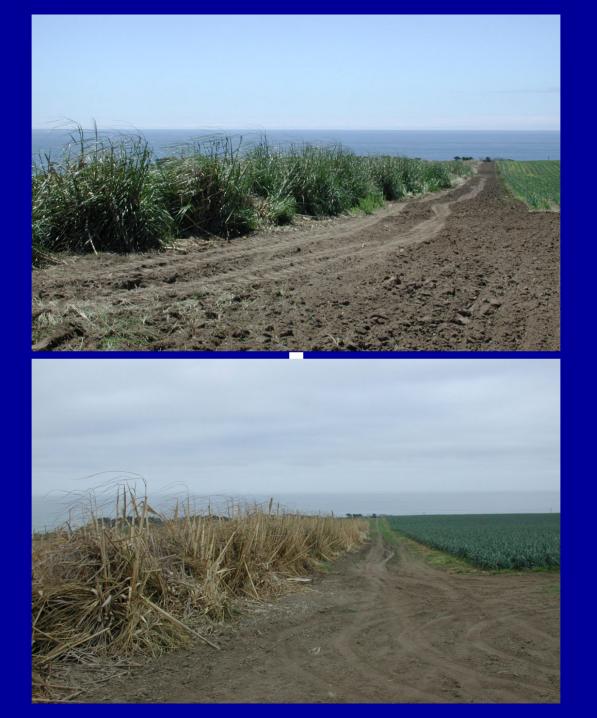

#### 2003 Test Project (350 acres) Summary of Treatment Methods and Costs

| Method                                                 | # of Plants<br>Treated | Cost per<br>Plant | Total Cost<br>per Method |
|--------------------------------------------------------|------------------------|-------------------|--------------------------|
| Manual                                                 | 5939                   | \$1.41            | \$8,374                  |
| Excavator<br>(includes operator and<br>ground support) | 6178                   | \$2.48            | \$15,321                 |
| Hand Spraying                                          | 33,960                 | \$0.60            | \$20,376                 |
| Tractor Spraying                                       | 250,000                | \$0.08            | \$20,000                 |

#### 2003 – 2005 Summary Summary of Treatment Methods and Costs

| Year   | Acres<br>Treated | Plants Treated                 | Cost*       |
|--------|------------------|--------------------------------|-------------|
| 2003   | 351              | 296,100                        | \$71,200    |
| 2004   | 618              | 599,150<br>■ 16,250 (re-treat) | \$50,000    |
| 2005   | 411              | 405,000<br>30,000 (re-treat)   | \$52,000    |
| TOTALS | 1,380            | 1,346,250                      | \$173,200** |