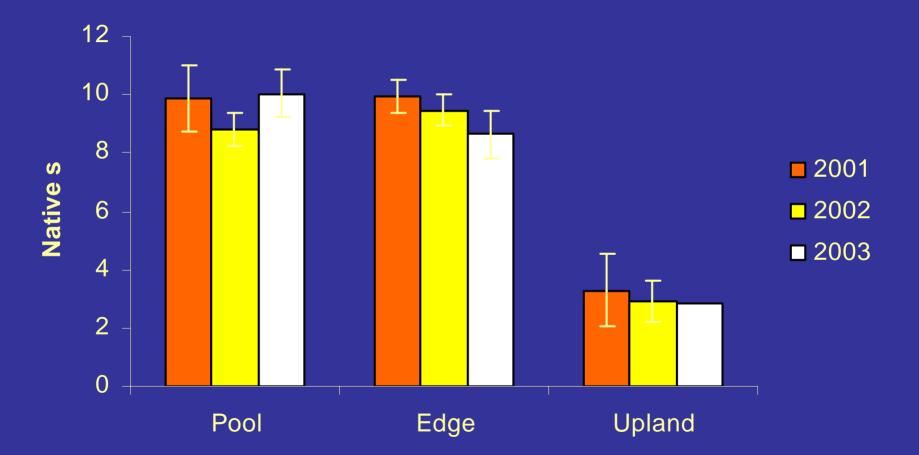

### Using Big Science to Manage Vernal Pool Grasslands

Jaymee Marty The Nature Conservancy





## We own it, now what?

- Change Current Management
  - Seasonal Grazing (Oct June): change to no grazing in wet season
    - Rotational grazing MUST be better
    - Political reasons
  - Add fire to control weeds
- Science based?
  - No replicated studies on either subject
  - Keep guessing or set up robust monitoring



#### Grazing Treatment Layout





# Native species richness in ungrazed pools: doing fine?



#### Change in native richness positive in grazed pools negative in ungrazed pools (Marty 2005)



n.s., not significant; \* p < 0.05; \*\* p < 0.01; \*\*\* p < 0.001

Average maximum ponding period 50 days less in ungrazed pools vs. continuously grazed pools



## HYPOTHESIS: Fire occurred historically in the system, so it must be good



## 2001 Burn Units at the Valensin Ranch Cosumnes River Preserve

5 pools

5 pools



5 pools

One year post burn results

#### Exotic annual GRASS cover declines in burned plots at 2003 burned sites



#### Exotic annual FORB cover increases in burned plots at 2003 burned s





## No effect of burning on native diversity at Vina and Cosumnes Foothills sites



## What have we learned?

- Don't change management regime unless you have a very
- compell