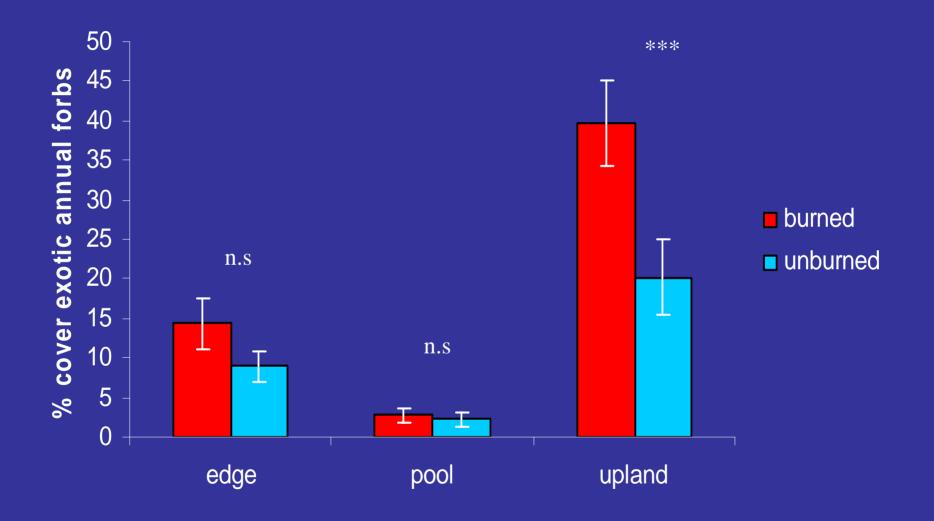

replicated studies on either subject
  - Keep guessing or set up robust monitoring



#### Grazing Treatment Layout





# Native species richness in ungrazed pools: doing fine?



#### Change in native richness positive in grazed pools negative in ungrazed pools (Marty 2005)



n.s., not significant; \* p < 0.05; \*\* p < 0.01; \*\*\* p < 0.001

Average maximum ponding period 50 days less in ungrazed pools vs. continuously grazed pools



## HYPOTHESIS: Fire occurred historically in the system, so it must be good



## 2001 Burn Units at the Valensin Ranch Cosumnes River Preserve

5 pools

5 pools



5 pools

One year post burn results

#### Exotic annual GRASS cover declines in burned plots at 2003 burned sites



#### Exotic annual FORB cover increases in burned plots at 2003 burned s





## No effect of burning on native diversity at Vina and Cosumnes Foothills sites



## What have we learned?

- Don't change management regime unless you have a very
- compelling science-based reason to do so
  - Sometimes politics get in the way
- When you do make a change, MONITOR
  - ALWAYS include a control
  - Know why you're monitoring and keep it simple
  - Stats heads may know numbers, but may not understand biology or monitoring efficiency
  - Analyze your data!

**Helpers** 

CRP Interns and staff Volunteer naturalists CRP Hard Corp crew Sac Co. Sheriff work crews CDF <u>Generous funding support:</u> Osher foundation Anderson Grassland Research fund The McCammants Partnership Foundation The Bechtel Foundation