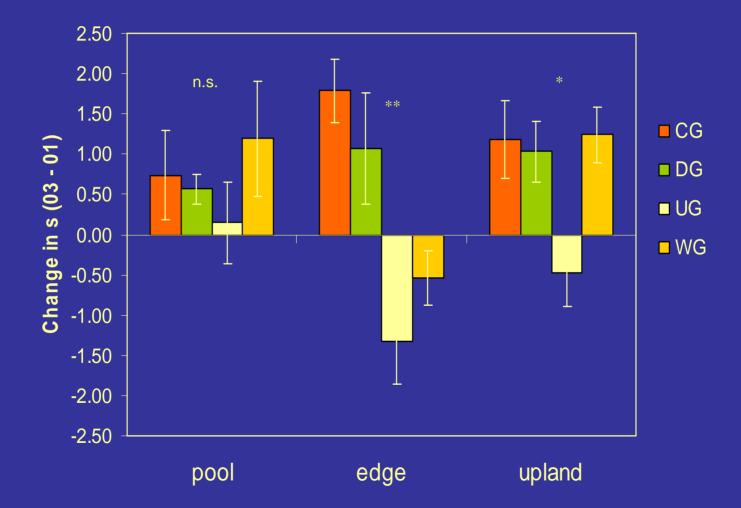

#### Change in native richness positive in grazed pools negative in ungrazed pools (Marty 2005)

n.s., not significant; \* p < 0.05; \*\* p < 0.01; \*\*\* p < 0.001

Average maximum ponding period 50 days less in ungrazed pools vs. continuously grazed pools