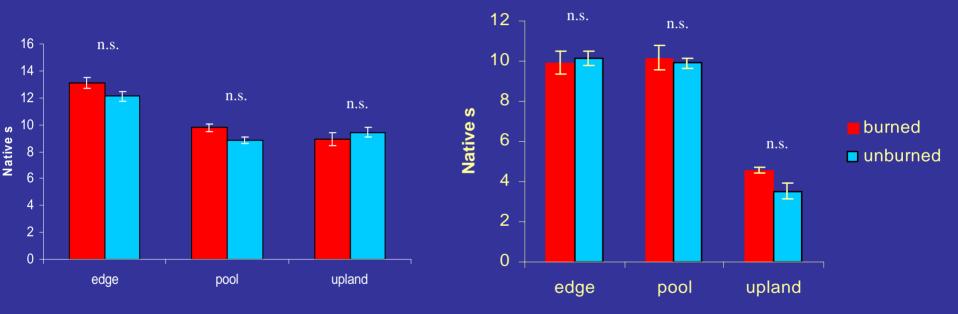

## No effect of burning on native diversity at Vina and Cosumnes Foothills sites