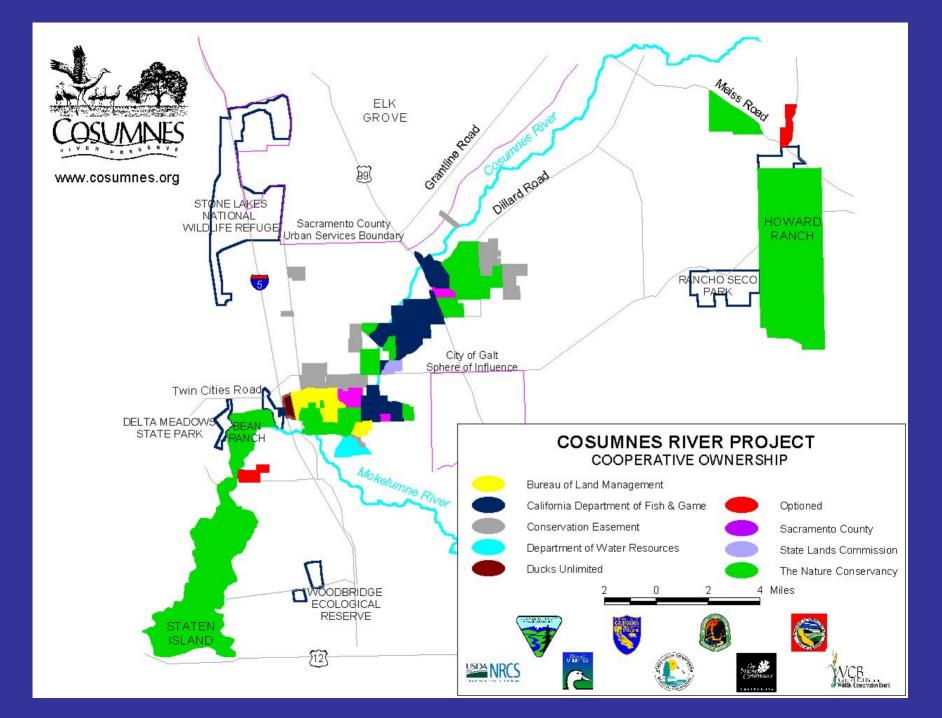

### Using Big Science to Manage Vernal Pool Grasslands

Jaymee Marty The Nature Conservancy