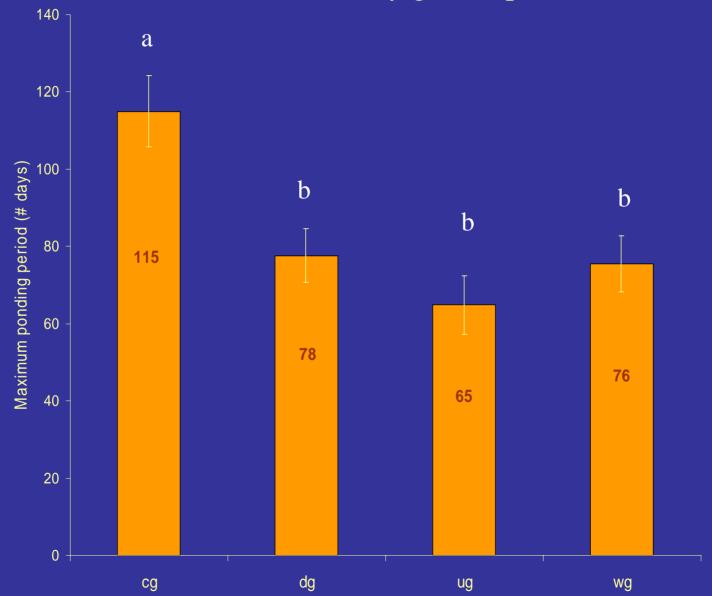

#### Change in native richness positive in grazed pools negative in ungrazed pools (Marty 2005)

n.s., not significant; \* p < 0.05; \*\* p < 0.01; \*\*\* p < 0.001

Average maximum ponding period 50 days less in ungrazed pools vs. continuously grazed pools