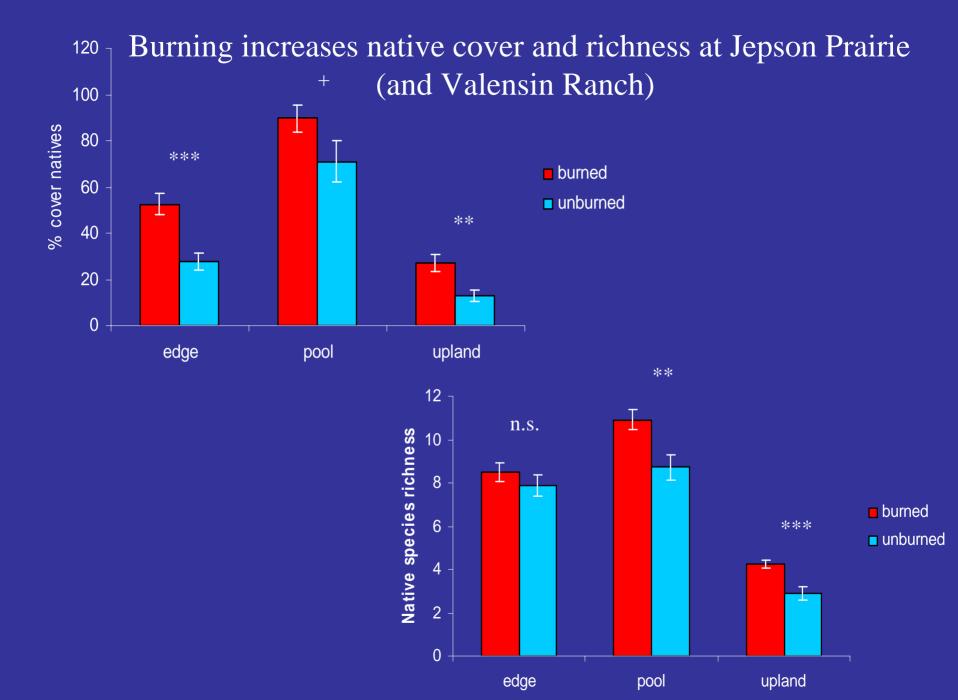

## No effect of burning on native diversity at Vina and Cosumnes Foothills sites