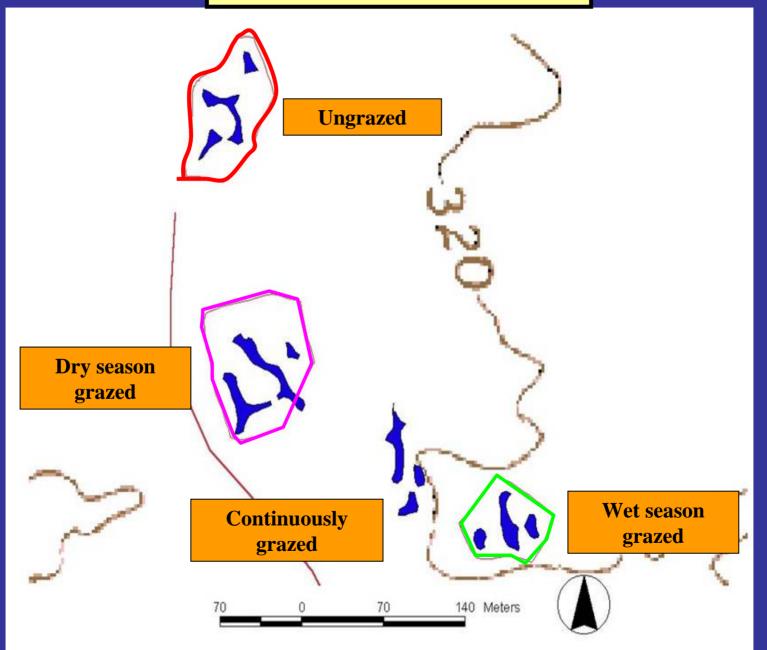

### Using Big Science to Manage Vernal Pool Grasslands

Jaymee Marty The Nature Conservancy





## We own it, now what?

- Change Current Management
  - Seasonal Grazing (Oct June): change to no grazing in wet season
    - Rotational grazing MUST be better
    - Political reasons
  - Add fire to control weeds
- Science based?
  - No replicated studies on either subject
  - Keep guessing or set up robust monitoring



#### Grazing Treatment Layout





# Native species richness in ungrazed pools: doing fine?



#### Change in native richness positive in grazed pools negative in ungrazed pools (Marty 2005)



n.s., not significant; \* p < 0.05; \*\* p < 0.01; \*\*\* p < 0.001

Average maximum ponding period 50 days less in ungrazed pools vs. continuously grazed pools



## HYPOTHESIS: Fire occurred historically in the system, so it must be good



## 2001 Burn Units at the Valensin Ranch Cosumnes River Preserve

5 pools

5 pools



5 pools

One year post burn results

#### Exotic annual GRASS cover declines in burned plots at 2003 burned sites



#### Exotic annual FORB cover increases in burned plots at 2003 burned s





## No effect of burning on native diversity at Vina and Cosumnes Foothills sites



## What have we learned?

- D