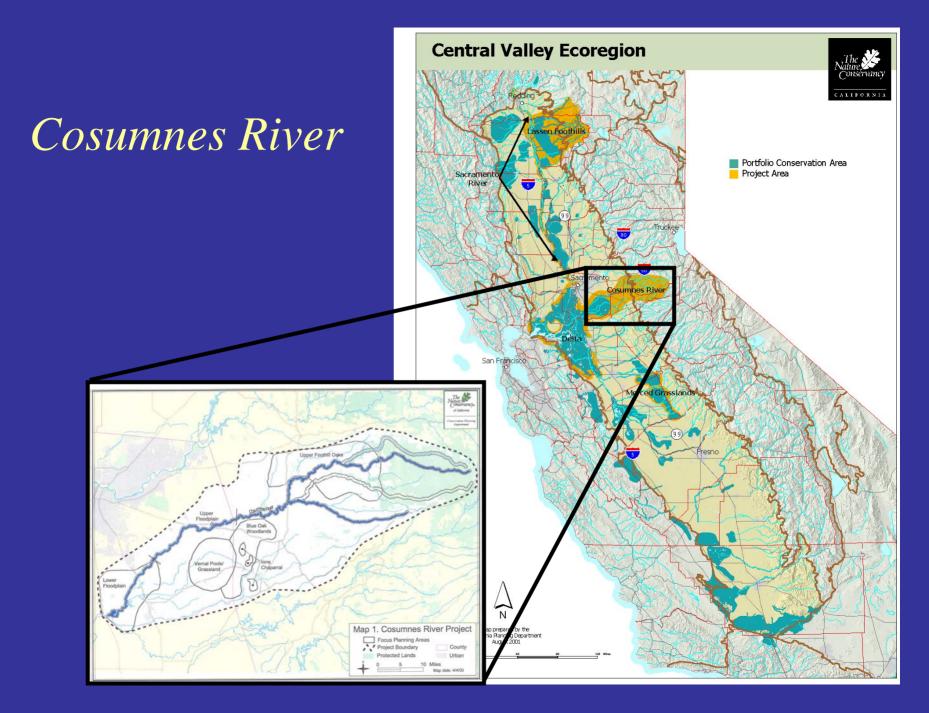

### Using Big Science to Manage Vernal Pool Grasslands

Jaymee Marty The Nature Conservancy