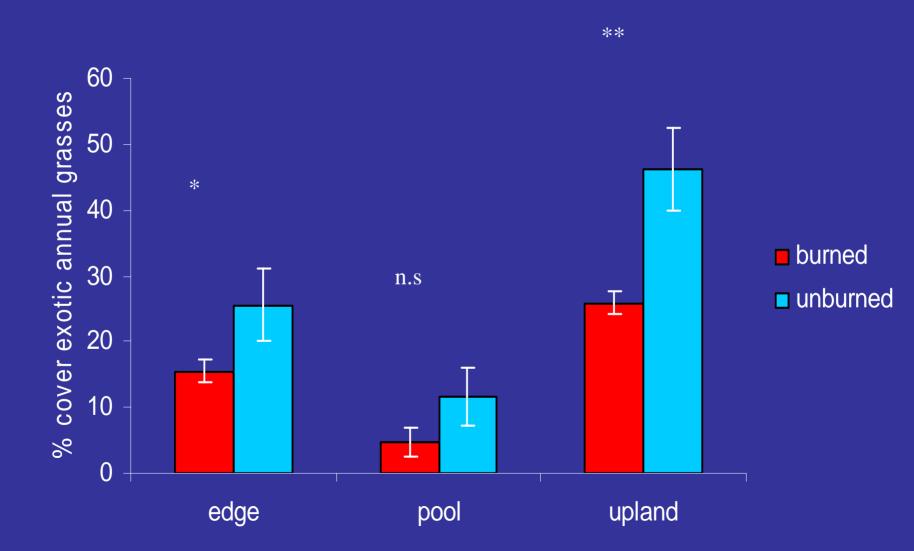

- Political reasons
  - Add fire to control weeds
- Science based?
  - No replicated studies on either subject
  - Keep guessing or set up robust monitoring



#### Grazing Treatment Layout





# Native species richness in ungrazed pools: doing fine?



#### Change in native richness positive in grazed pools negative in ungrazed pools (Marty 2005)



n.s., not significant; \* p < 0.05; \*\* p < 0.01; \*\*\* p < 0.001

Average maximum ponding period 50 days less in ungrazed pools vs. continuously grazed pools



## HYPOTHESIS: Fire occurred historically in the system, so it must be good



## 2001 Burn Units at the Valensin Ranch Cosumnes River Preserve

5 pools

5 pools



5 pools

One year post burn results

#### Exotic annual GRASS cover declines in burned plots at 2003 burned sites



#### Exotic annual FORB cover increases in burned plots at 2003 burned s





## No effect of burning on native diversity at Vina and Cosumnes Foothills sites



## What have we learned?

- Don't change management regime unless you have a very
- compelling science-based reason to do so
  - Sometimes politics get in the way
- When you do make a change, MONITOR
  - ALWAYS include a control
  - Know why you're monitoring and keep it simple
  - Stats heads may know numbers, but may not understand biology or monitoring efficiency
  - Analyze your data!

**Helpers** 

CRP Interns and staff Volunteer naturalists CRP Hard Corp crew Sac Co. Sheriff work crews CDF <u>Generous funding support:</u> Osher foundation Anderson Grassland Research fund The McCammants Partnership Foundation The Bechtel Fo