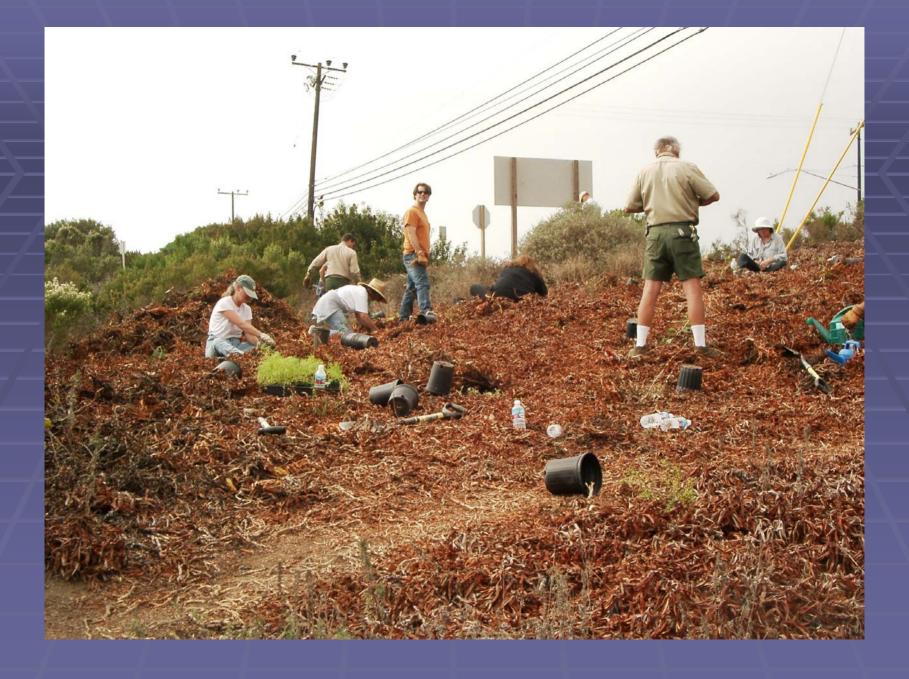

### Volunteer Efforts

#### Volunteer Efforts

- California Native Plant Society
- Heal the Bay
- Audubon Society
- Surfrider Foundation
- Topanga Stream Team
- Topanga Community
- Various Service Projects