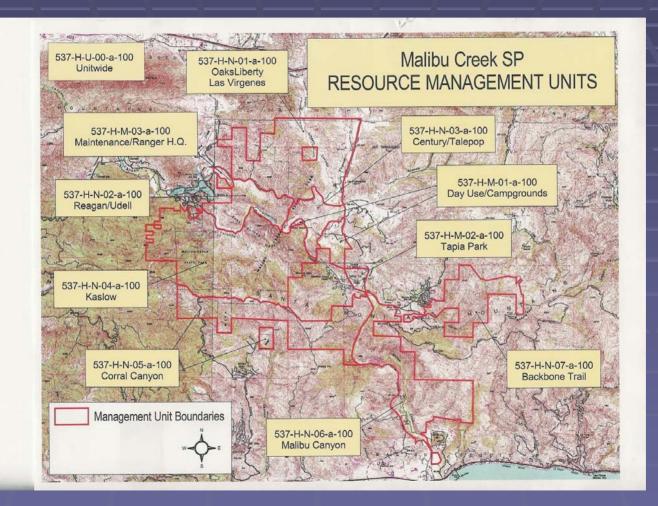

Stewardship Program

- Bond-funded
- Large Projects: 2-5 Years
- Usually > \$20K
- Phased
- Goal: Bring to Maintenance Level

#### Natural Resource Management Program

General Fund
Small Projects
Complete in One Year
Usually < \$20K</li>

### Natural Deferred Maintenance Program

One time only infusion of funds

- \$157 Million for Facilities, Natural and Cultural Resources
- Projects on Project Infrastructure Database

#### Category 1H Resource Maintenance Program

- Created by Resource Ecologists
- \$17 Million Need
- \$11 Million Award
- Reduced to \$2 Million Statewide
- Angeles District \$86,700/year
- Modeled on Facilities Maintenance Program
- Divide Parks into Management Units
- Annual Inspections
- Work Order Creation
- Prioritization
- Work Order Tracking

#### Management Units



#### Work Order Prioritization



California State Parks - Natural Resource Maintenance

#### On-Going Maintenance Program WORK LIST RANKED BY - STARTDATE

For Park Unit(s) :537

Activity All Starting Between 11-01-04 and 04-30-05

| Priority | Start Date | Activity | Management Unit  | Work Order | Description                                     | Assigned To |
|----------|------------|----------|------------------|------------|-------------------------------------------------|-------------|
| 3        | 11-01-2004 | 57       | 537-H-N-02-a-100 | 0000021577 | MANAGEMENT UNIT INSPECTION, ANNUAL              |             |
| 3        | 11-15-2004 | 11       | 537-H-N-02-a-100 | 0000022941 | VEGETATION SUCCESSION, ANNUAL GRASSLAND         |             |
| 3        | 02-01-2005 | 15