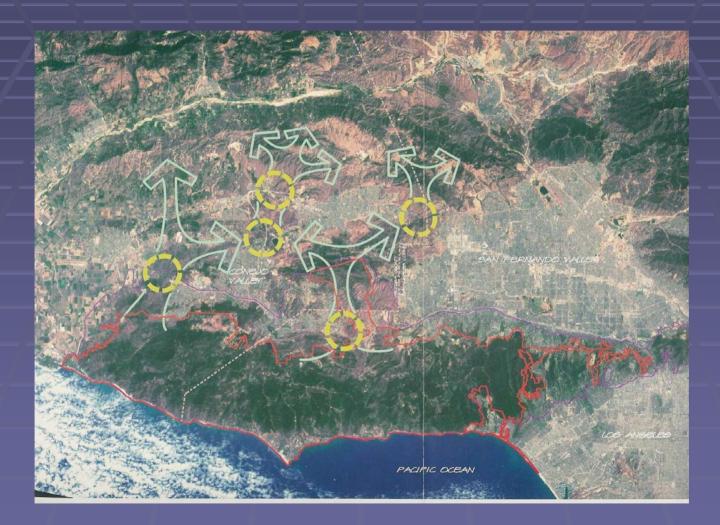

#### Santa Monica Mountains

#### Angeles Distict – 40,000 Acres

- Point Mugu SP
- Leo Carrillo SP
- Point Dume SB
- Robert Meyer SB
- Malibu Lagoon SB
- Malibu Creek SP
- Topanga SP
- Will Rogers SHP

- Los Encinos SHP
- Santa Susana Pass SHP
- Verdugo Mountains
- Kenneth Hahn SRA
- Cornfields
- Taylor Yard
- Pio Pico SHP