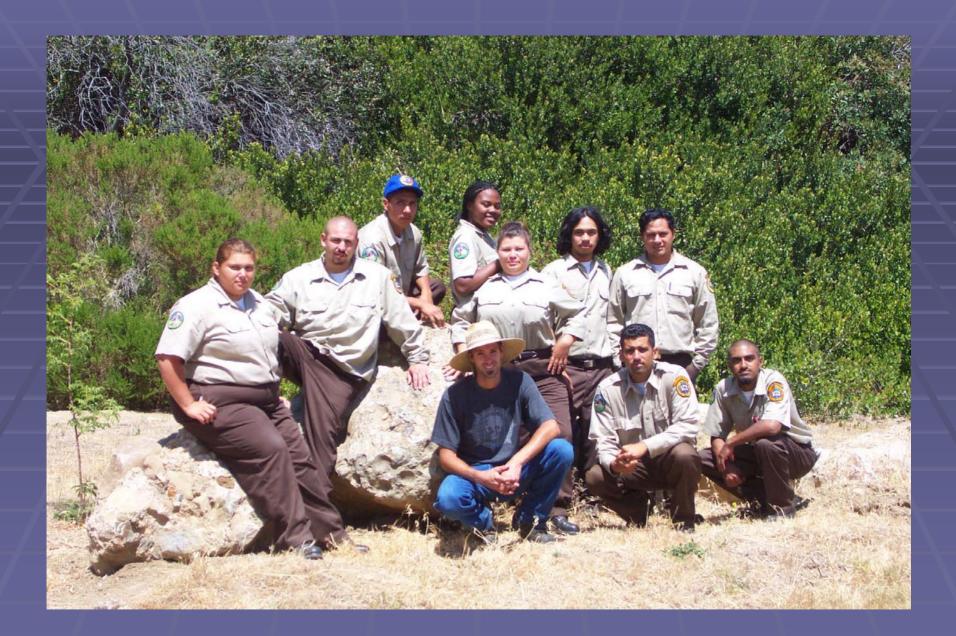

### Volunteer Efforts

#### Volunteer Efforts

- California Native Plant Society
- Heal the Bay
- Audubon Society
- Surfrider Foundation
- Topanga Stream Team
- Topanga Community
- Various Service Projects