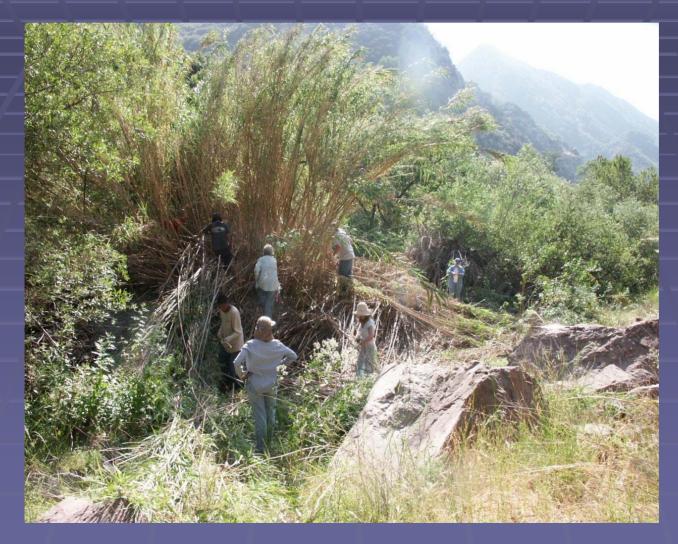

### Volunteer Efforts

#### Volunteer Efforts

- California Native Plant Society
- Heal the Bay
- Audubon Society
- Surfrider Foundation
- Topanga Stream Team
- Topanga Community
- Various Service Projects

## Arundo – Topanga S. P.