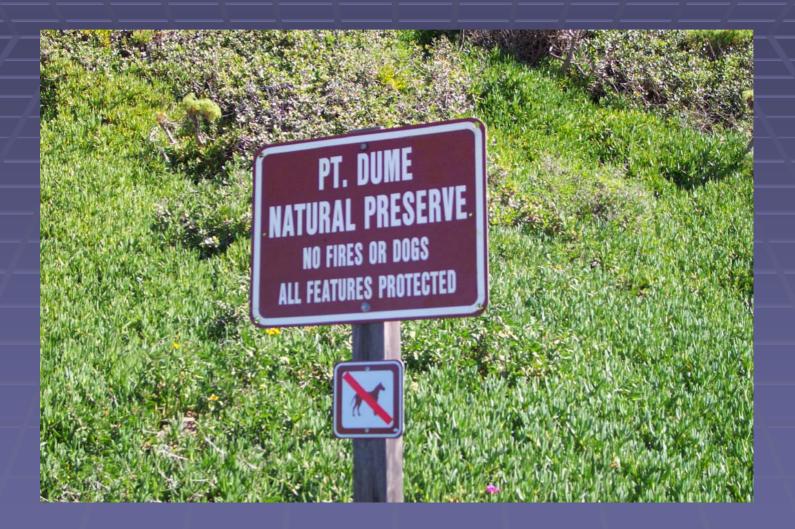

# Managing Remnants of Natural Habitat in an Urban Sea

Suzanne Goode California Department of Parks and Recreation

#### Santa Monica Mountains





#### Angeles Distict – 40,000 Acres

- Point Mugu SP
- Leo Carrillo SP
- Point Dume SB
- Robert Meyer SB
- Malibu Lagoon SB
- Malibu Creek SP
- Topanga SP
- Will Rogers SHP

- Los Encinos SHP
- Santa Susana Pass SHP
- Verdugo Mountains
- Kenneth Hahn SRA
- Cornfields
- Taylor Yard
- Pio Pico SHP

# Cape Ivy – Topanga S. P.



#### Harding Grass – Point Mugu S. P.



#### Ice Plant – Point Dume S. B.



### And many others...

- Tree of Heaven
- Eucalyptus
- Myoporum
- Arundo
- Pampas Grass
- Perennial Pepperweed
- Euphorbia
- Fennel
- Castor Bean

- Yellow Star Thistle
- Milk Thistle
- Artichoke Thistle
- Italian Thistle
- Bull Thistle
- Vinca
- Horehound
- Mustard
- Annual Grasses

#### **Urban Interface**

Escaped Ornamentals
Landslide Stockpiles
Dumping
Fuel Modification Treatments
Trails

## **Escaped Ornamentals**









## Landslide Stockpiles





# Dumping



### **Fuel Modification**









### Volunteer Efforts



#### Volunteer Efforts

- California Native Plant Society
- Heal the Bay
- Audubon Society
- Surfrider Foundation
- Topanga Stream Team
- Topanga Community
- Various Service Projects

### **DPR Funding Sources**

 Natural Heritage Stewardship Program
 Natural Re