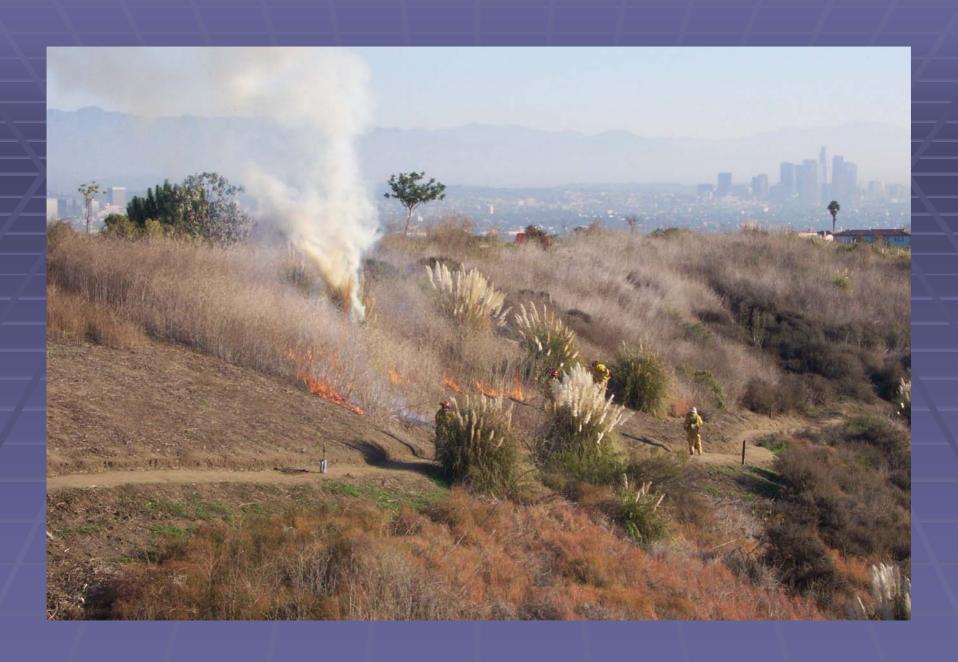

000019922 | EXOTIC PLANT, NEW, INCIDENTAL AND UNCOMMON, 141 | ર           |
| 2        | 03-01-2005 | 15       | 537-H-N-02-a-100 | 0000008987 | EXOTIC PLANT, EXISTING, BULL THISTLE, 1YR       |             |
| 2        | 03-15-2005 | 15       | 537-H-N-02-a-100 | 0000008981 | EXOTIC PLANT, EXISTING, CASTOR BEAN, 1YR        |             |
| 3        | 04-04-2005 | 15       | 537-H-N-02-A-100 | 0000008978 | EXOTIC PLANT, EXISTING, YELLOW STARTHISTLE, 1YR |             |
|          |            |          |                  |            |                                                 |             |

## Cape Ivy – Topanga S. P.



















## Harding Grass – Point Mugu S.P.













## Ice Plant – Point Dume S. B.





















## Arundo – Topanga S. P.