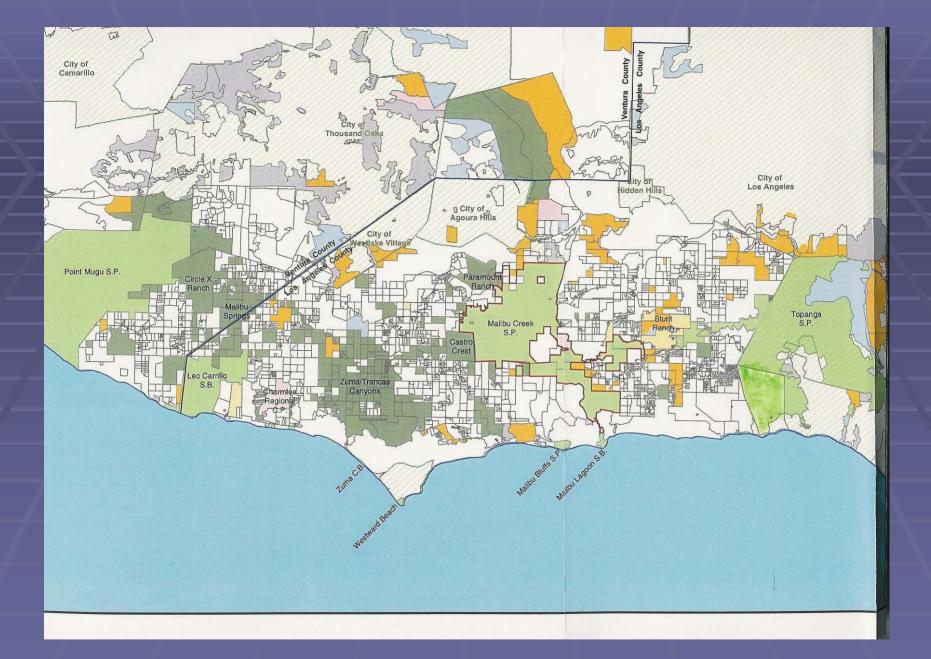

#### Angeles Distict – 40,000 Acres

- Point Mugu SP
- Leo Carrillo SP
- Point Dume SB
- Robert Meyer SB
- Malibu Lagoon SB
- Malibu Creek SP
- Topanga SP
- Will Rogers SHP

- Los Encinos SHP
- Santa Susana Pass SHP
- Verdugo Mountains
- Kenneth Hahn SRA
- Cornfields
- Taylor Yard
- Pio Pico SHP