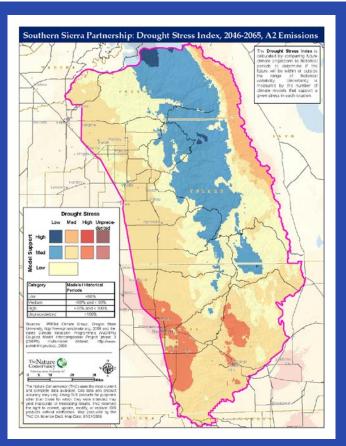

### Southern Sierra Partnership

A2 emissions scenario (IPCC)

"Ensemble" of 11 climate global climate models

50 year timeframe (2065)

Climate forecast: Dramatic temperature increase of 2.7 – 6.1 F (median 4.9); Precipitation is less certain. Most models predict somewhat drier, but could be wetter or much drier—yet within the historic range of variability.