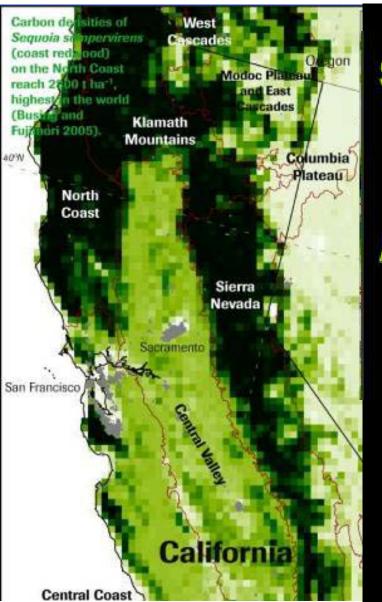

# **Exceptional carbon-rich forests**

Sierra Nevada conifers, California 160 ± 3 t ha<sup>-1</sup> (this research)

Amazon rainforest 170 ± 9 t ha<sup>-1</sup> (Baker et al. 2004)