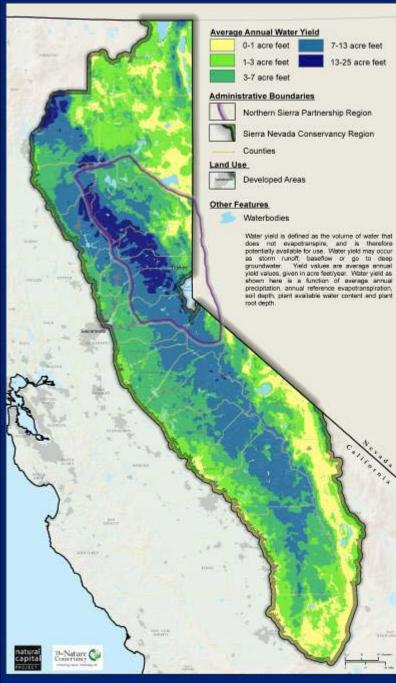

# Ambitious ten-year goals

- Protect lands that provide water
- Safeguard healthy forests
- Public policy initiatives
  - Enhance sustainable economies
- Adapt to climate change
- Community centered development
  - Catalyze generous support \$75-\$100M in private funds to match \$225-\$300M public

Over 100,000 acres prioritized