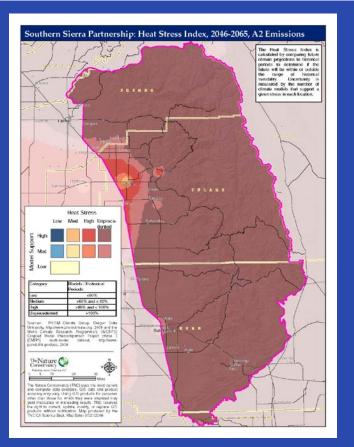

### Southern Sierra Partnership

A2 emissions scenario (IPCC)

"Ensemble" of 11 climate global climate models

50 year timeframe (2065)

Climate forecast: Dramatic temperature increase of 2.7 – 6.1 F (median 4.9); Precipitation is less certain. Most models predict somewhat drier, but could be wetter or much drier—yet within the historic range of variability.