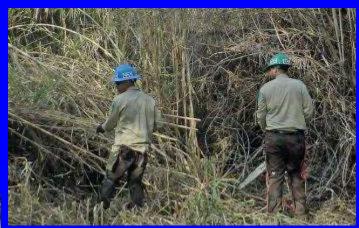

## Control activity on their lands

- Federal
- National Park Service

Lake Mead Exotic Plant Management Team

• State

County & Local Districts