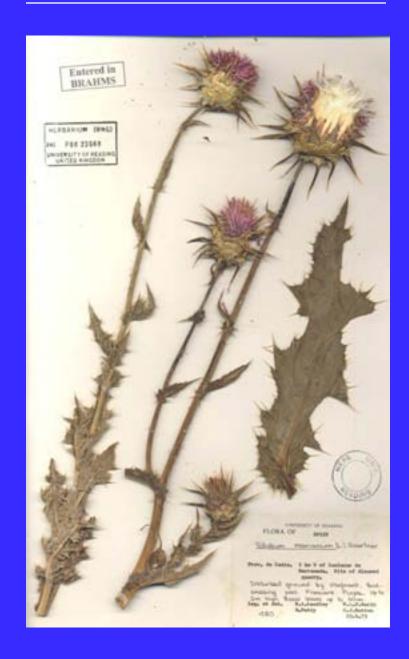

#### What is a plant voucher?

- A plant voucher is a dried pressed plant specimen with collection data
- A voucher is deposited in a permanent plant collection where future workers can see it.
- A plant specimen <u>is</u> the data, not a representation of it. It is an example of the actual plant growing at a specific place and time.

#### What is an accession?

- An accession is a collection of a particular thing (e.g., plant species) at a particular place and time
- An accession can result in one specimen or voucher or several
- An accession becomes official when it is added to a permanent collection