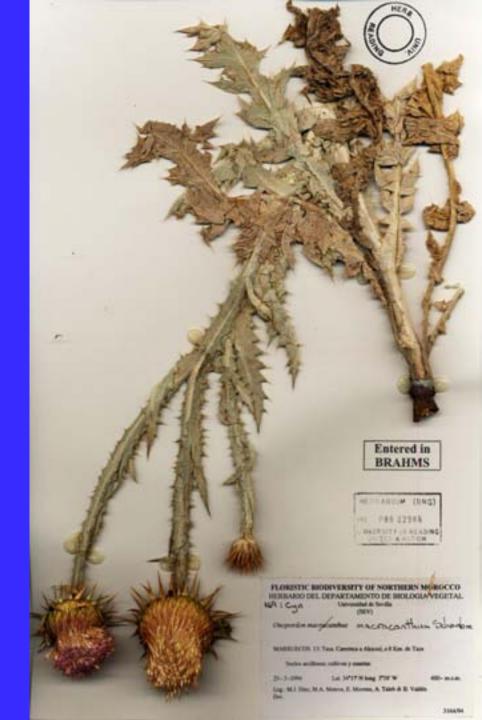

#### What is a plant voucher?

- A plant voucher is a dried pressed plant specimen with collection data
- A voucher is deposited in a permanent plant collection where future workers can see it.
- A plant specimen <u>is</u> the data, not a representation of it. It is an example of the actual plant growing at a specific place and time.

#### What is an accession?

- An accession is a collection of a particular thing (e.g., plant species) at a particular place and time
- An accession can result in one specimen or voucher or several
- An accession becomes official when it is added to a permanent collection